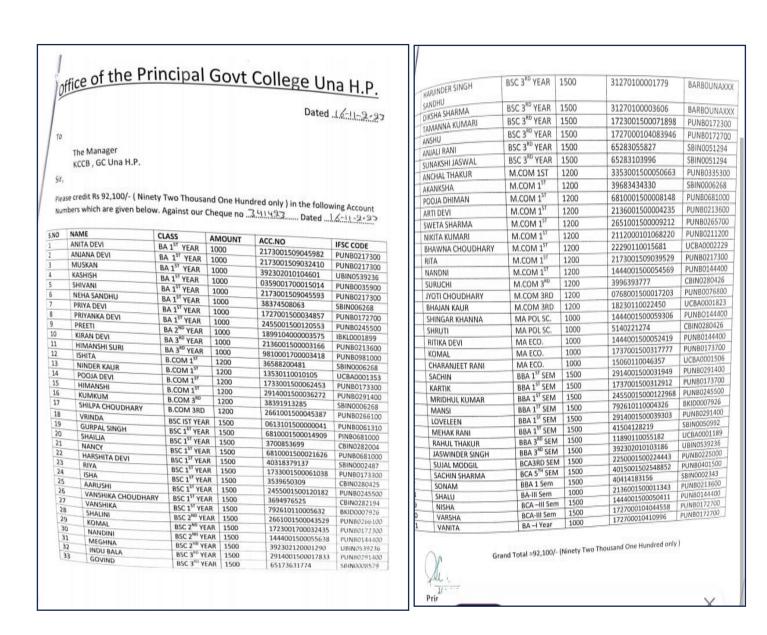

Dated: 19-09-2023 PTA GIA Notice -II Students belonging to Economically backward / IRDP/BPL family etc are advised to fill up the GIA ( Fee Concession) form on or before 30-09-2023. 1. IRDP/BPL /Economically backward (Income certificate up to 1,25,000/- per annum ). Attach certificate 2. Only clear pass students can apply (Attach DMC of previous class) 3. Income certificate issued from Tehsildar or SDM. 4. IRDP/BPL latest certificate issued from Panchyat 5. Attach photo copy of bank pass book bearing Account No , IFSC Code & Name of Bank. Note:- The form of fee concession/ GIA is available in the college library. Principal designation Govt. College Una HP