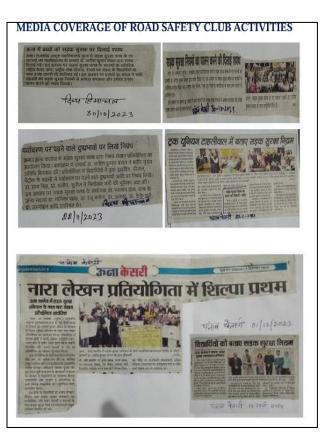

## CERTIFICATE OF PARTICIPATION (2023-24) CERTIFICATE OF PARTICIPATION This is to certified that 50 Students of Eco- Club actively participated in activities organized by Eco- Club. (2023-24) This is to certified that 45 Students of Road Safety Club actively participated in activities organized by Road Safety Club. Convener's Signature CERTIFICATE OF PARTICIPATION CERTIFICATE OF PARTICIPATION (2023-24) (2023-24)This is to certified that 56 Students of Red Ribbon Club actively participated in activities organized by Red Ribbon Club. This is to certified that 75 Students of Patriotic Club actively participated in activities organized by Patriotic Shaw Convener's Signature ncipal's Significant CERTIFICATE OF PARTICIPATION (2023-24)This is to certified that 45 Students of Youth Red Cross society actively participated in activities organized by Youth Red Cross Society. Principal's Signature