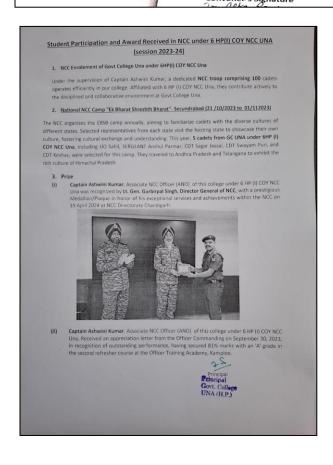

Students of Eco- Club actively participated in activities organized by Eco- Club. (2023-24) This is to certified that 45 Students of Road Safety Club actively participated in activities organized by Road Safety Club. Convener's Signature CERTIFICATE OF PARTICIPATION CERTIFICATE OF PARTICIPATION (2023-24) (2023-24)This is to certified that 56 Students of Red Ribbon Club actively participated in activities organized by Red Ribbon Club. This is to certified that 75 Students of Patriotic Club actively participated in activities organized by Patriotic Shaw Convener's Signature ncipal's Significant CERTIFICATE OF PARTICIPATION (2023-24)This is to certified that 45 Students of Youth Red Cross society actively participated in activities organized by Youth Red Cross Society. Principal's Signature





# महाविद्यालय में किया रेड रिबन व महिला सेल ने स्वास्थ्य-स्वच्छता पर जागरूक

अस्तिश न्यूज/राजीव भनोट क्रमा 13 मार्च 3747 राजकीय प्राविद्यालय अना के पहिला सेल. रेड अरोप रिसन क्लब रेडकास कलम के सबुक्त तत्वाधान मे नशा. तपेदिक, श्रवरोग 123424 इक्टब्रिकी एड्स, रकदान के प्रति



प्रतिभागी छात्र पोस्टरों के साथ मुख्यतिथि व अन्य के साथ सामूहिक चित्र में।

सबी को जागरूक करने के लिए नुककड नाटक, पोस्टर मेकिंग, नाग लेखन, अवित पाउ प्रतिवेगिता का आयोजन किया गया। इस प्रतिबोगिता के मुख्यातिथि नागरिक चिकित्सालय

उन के मुख्य चिकित्सा अधिकारी हो। मजु बहल तया क्रिकेटिन के विकिष्ट अतिथि जिला एड्स नियंत्रण अफिनारी डॉ अजब अत्रि रहे। महाविद्यालय के प्राचार्य क्ष सनदेव भारद्वाज ने सभी अतिविद्यों का स्वागत स्मृति चिन्ह इद्यम कर किया। मुख्यातियि डॉ. मजू इस ने अपने संबोधन में कहा कि सिजवों का सम्मान बरने का संस्क