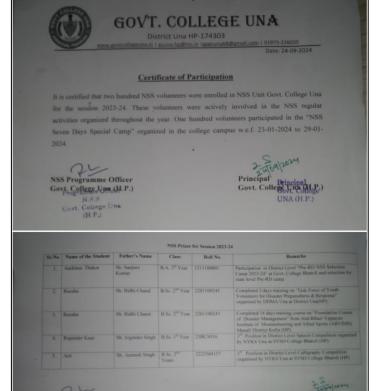

के प्राचार्य एसके

प्रो. पुनीत कंवर ने छात्रों के सामने पराबेंगनी विकिरण और ओजोन के बारे में एक वैज्ञानिक बातचीत रखी। डॉ. अश्वनी पटेल ने पराबँगनी विकिरण के खतरनाक प्रभाव के बारे में सबको अवगत करवाया।

डॉ. सुनील दत्त, प्रो. शशि कंवर व्यक्त करते हुए इस कार्यक्रम क ने विचार रखे। चित्रंकला प्रतियोगिता

में अभिषेक प्रथम, दीपिका धीमान दूसरा, प्रतीक्षा ने तीसरा स्थान प्राप्त किया। प्रश्नोत्तरी प्रतियोगिता है बंसल ने बतौर मुख्यातिथि शिरकत और अंगलि दूसरे, तगीया एवं की। उन्होंने ओजोन दिवस के निशांत उपलक्ष्य में विद्यार्थियों को जागरूक पर रहे।

वाद-विवाद प्रतियोगिता में विशाल और आरुषि ने प्रथम स्थान. महक और निमता ने दसरा स्थान प्राप्त किया। परीक्षित को प्रधानाचार्य ने उत्तम ईनाम से सम्मानित किया। ईको क्लब के समन्त्रयक महायक पोफेसर संजय शर्मा ने इस कार्यक्रम में आए सभी अतिधिगणों का आभा

समापन किया।



|                                                                                                                        |                                                                                                                                                                                                                            | Govt. College Una (H.P.)