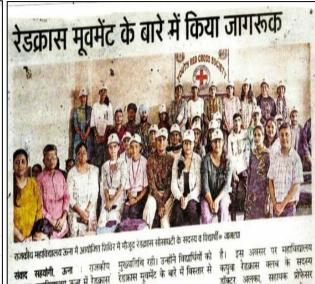

उत्कृष्ट महाविद्यालय ऊना में रेडक्रास रेडक्रास मूर्वमेंट के बारे में विस्तार से कयुवा रेडक्रास क्लाब के सदस्य उन्होंने बताया कि अगर किसी के ऋचा, सहायक प्रोफेसर जग मोहन, सहायक प्रोफेसर मोनिका, सहायक प्रोफेसर परवीन सैनी, डॉक्टर वरुण धीमान व बड़ी संख्या में विद्यार्थी मौजूद रहे।