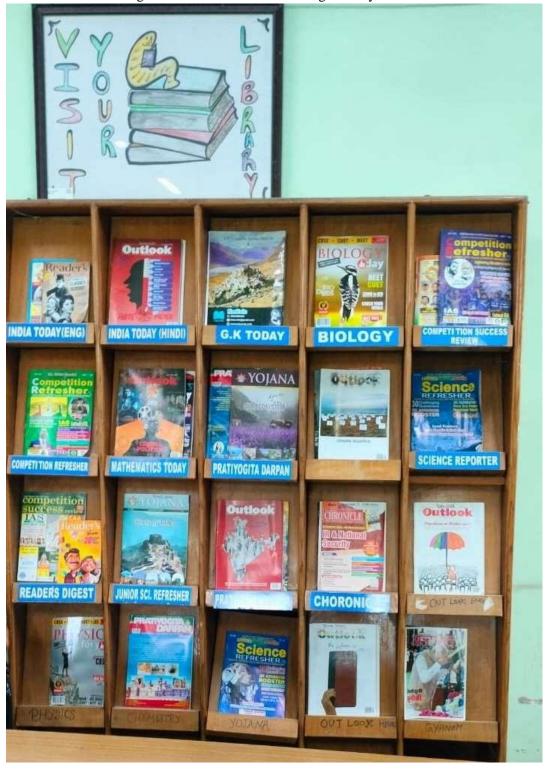

1. Library Facilities: The college library offers a vast collection, including over 3780 textbooks, 1030 reference books, 80,409 e-books, and 3828 e-journals. It provides users with access to a well-equipped facility featuring photocopying services, CCTV surveillance, and Internet connectivity. Managed by SOUL (Software for University Libraries) from INFLIBNET, the library utilizes an Integrated Library Management System (ILMS) for efficient operations. Additionally, it holds an N-LIST subscription for easy access to e-resources.