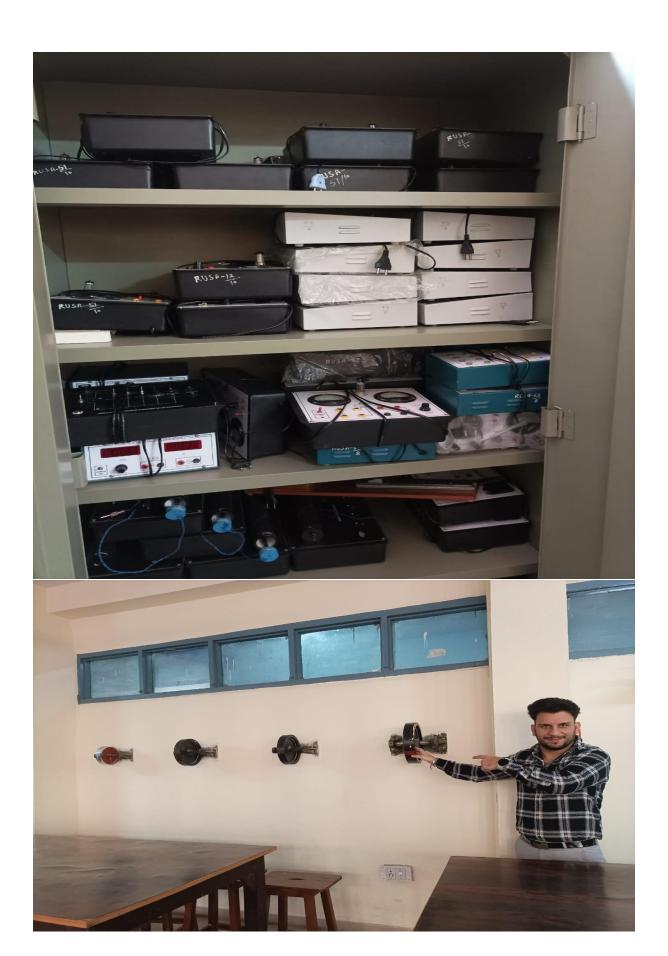

## ii. Usage of available lab infrastructure

The college is well-equipped with laboratories that meet the requirements of the curriculum, ensuring students have access to the necessary tools and equipment for practical learning. The laboratories include Physics, Chemistry, Botany, Zoology, Geography, B.Voc (Retail and Tourism), and multiple computer labs. The usage of the available lab infrastructure is maximized at 100%, allowing students to fully engage in hands-on experiments and research. Photographs of the various labs showcase their modern setup and resources, further enhancing the learning experience across disciplines.