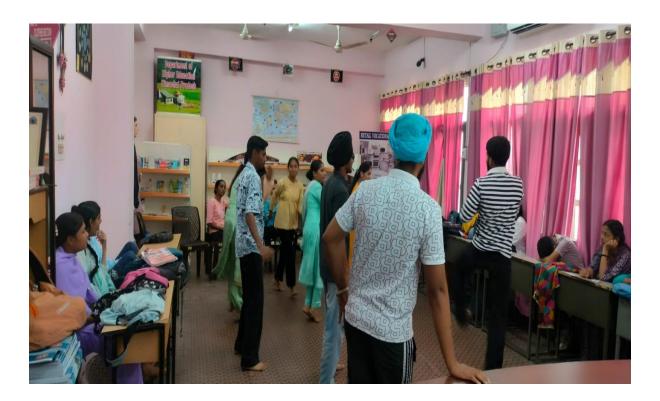

## ii. Usage of available lab infrastructure

The college is well-equipped with laboratories that meet the requirements of the curriculum, ensuring students have access to the necessary tools and equipment for practical learning. The laboratories include Physics, Chemistry, Botany, Zoology, Geography, B.Voc (Retail and Tourism), and multiple computer labs. The usage of the available lab infrastructure is maximized at 100%, allowing students to fully engage in hands-on experiments and research. Photographs of the various labs showcase their modern setup and resources, further enhancing the learning experience across disciplines.