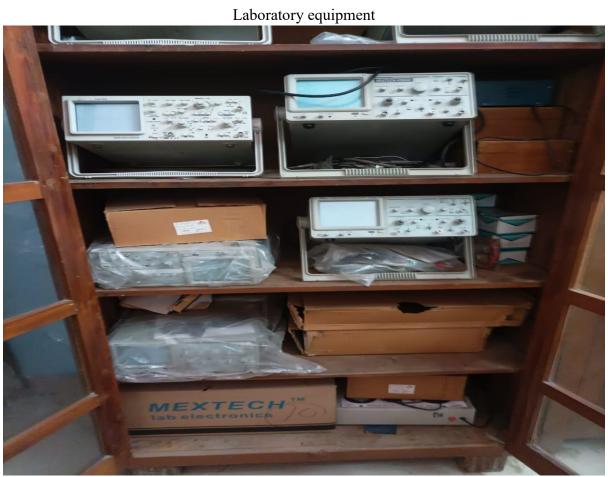

## ii. Usage of available lab infrastructure

The college is well-equipped with laboratories that meet the requirements of the curriculum, ensuring students have access to the necessary tools and equipment for practical learning. The laboratories include Physics, Chemistry, Botany, Zoology, Geography, B.Voc (Retail and Tourism), and multiple computer labs. The usage of the available lab infrastructure is maximized at 100%, allowing students to fully engage in hands-on experiments and research. Photographs of the various labs showcase their modern setup and resources, further enhancing the learning experience across disciplines.