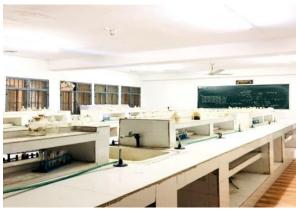

## ii. Usage of available lab infrastructure

The college is well-equipped with laboratories that meet the requirements of the curriculum, ensuring students have access to the necessary tools and equipment for practical learning. The laboratories include Physics, Chemistry, Botany, Zoology, Geography, B.Voc (Retail and Tourism), and multiple computer labs. The usage of the available lab infrastructure is maximized at 100%, allowing students to fully engage in hands-on experiments and research. Photographs of the various labs showcase their modern setup and resources, further enhancing the learning experience across disciplines.