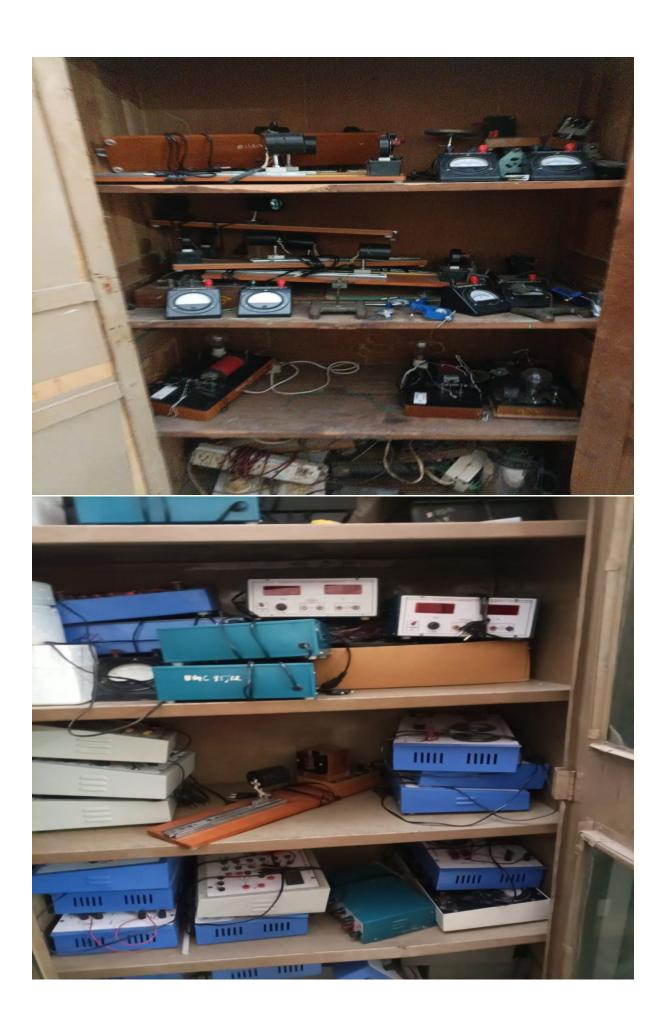

## ii. Usage of available lab infrastructure

The college is well-equipped with laboratories that meet the requirements of the curriculum, ensuring students have access to the necessary tools and equipment for practical learning. The laboratories include Physics, Chemistry, Botany, Zoology, Geography, B.Voc (Retail and Tourism), and multiple computer labs. The usage of the available lab infrastructure is maximized at 100%, allowing students to fully engage in hands-on experiments and research. Photographs of the various labs showcase their modern setup and resources, further enhancing the learning experience across disciplines.