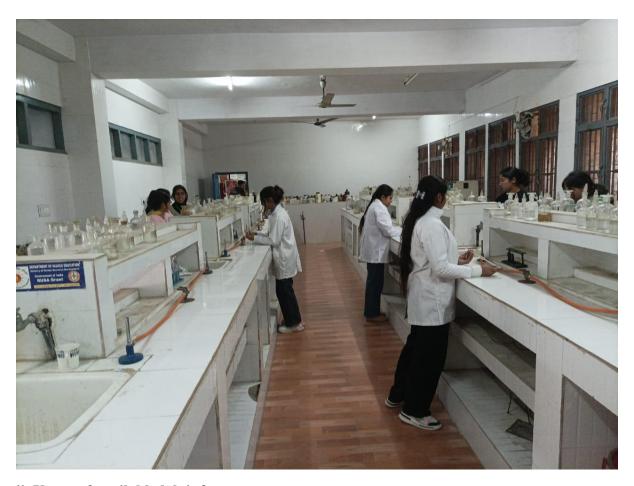

## ii. Usage of available lab infrastructure

The college is well-equipped with laboratories that meet the requirements of the curriculum, ensuring students have access to the necessary tools and equipment for practical learning. The laboratories include Physics, Chemistry, Botany, Zoology, Geography, B.Voc (Retail and Tourism), and multiple computer labs. The usage of the available lab infrastructure is maximized at 100%, allowing students to fully engage in hands-on experiments and research. Photographs of the various labs showcase their modern setup and resources, further enhancing the learning experience across disciplines.