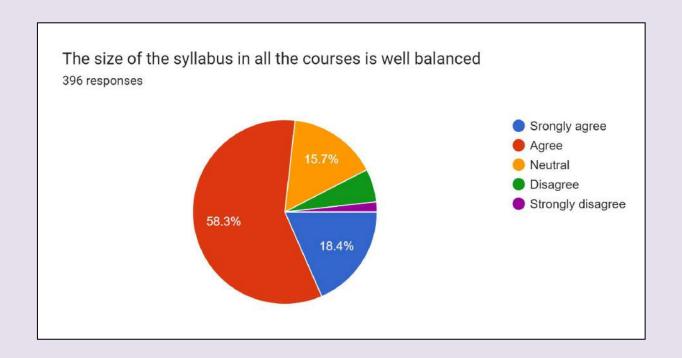

rs and the credits allocated to the courses are sufficient



**Fig. 4** More than 83 % students agree that Internal assessment pattern is good which makes the students confidant to face the university exams



**Fig. 5** More than 76 % students agree that the Skill courses offered in the syllabus are in relation to the present-day technological advancement



Fig. 6 More than 81 % teachers agree that the distribution of contact hours among the course components i e Lecture, Tutorial and practical is good



**Fig. 7** 79.3% students agree that the contents of the courses stimulate my interest and thought on the subject area and encourage extra learning/self-learning



**Fig. 8** More than 82 % students agree that the books prescribed for reference are relevant, appropriate and updated.



**Fig. 9** More than 76 % students agree that the size of the syllabus in all the courses is well balanced



**Fig. 10** More than 79 % students agree that the curriculum is helping the development of their personality and is applicable in their daily life

#### **SUGGESTIONS FOR THE IMPROVEMENT**

#### **B.Com Students**

- 1. There should be implementation of more subject related activities in class to increase the interest of students in their respective subjects.
- 2. Syllabus should be upgraded and improvised.
- 3. There should be improvement in internal assessment criteria.

#### **B.Sc. Students**

- 1. Increase the number of activities that enhance student skills and confidence, such as educational trips and public speaking opportunities.
- 2. The course curriculum should be mor