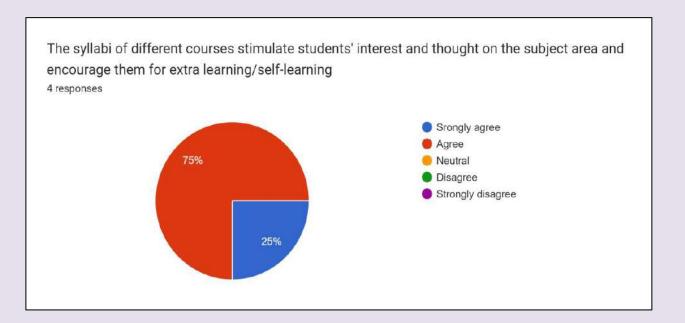

lve experienced college faculty and senior teaching cadre in its development to ensure foundational improvements are considered.
- 5. The curriculum for environmental science should be industry-oriented and regularly updated to meet current needs.

#### **DATA ANALYSIS (COMMERCE FACULTY)**



Fig. 1 All teachers agree to the fact that the contents of the syllabus are appropriate as per the present day need of the Industry/Employers



Fig. 2 All teachers agree that The contact hours allocated to the courses are sufficient for the completion of syllabus



Fig. 3 All teachers agree that The internal evaluation methods mentioned in the syllabus are sufficient for proper assessment of the students



Fig. 4 75 % teachers the theory and practical components of the syllabus are well balanced.



Fig. 5 All teachers agree to the fact that the syllabi of different courses stimulate students' interest and thought on the subject area and encourage them for extra learning/self-learning



Fig. 6 All teachers agree that The books prescribed for reference are relevant, appropriate and updated.



Fig. 7 75% teachers agree that The size of the syllabus in each unit of all the courses is well balanced



**Fig. 8** All teachers agree that The syllabus provides scope to teachers to adopt new and different techniques for teaching.



Fig. 9 All teachers agree that The curriculum is well organized and suitable to the program



Fig. 10 75% teachers agree that the system followed by the university for the design and development of curriculum is effective and has provision for its update from