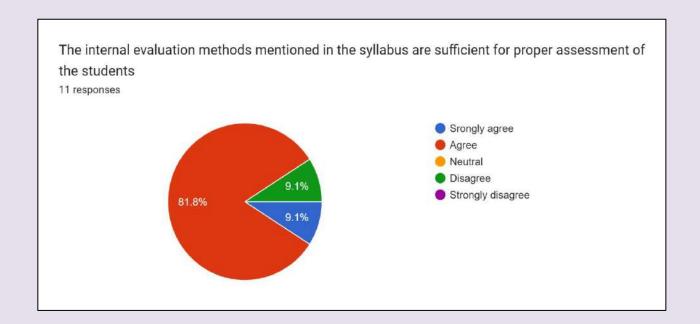

cessary in the B.Com course and they should be removed.
- 2. The syllabus should be revised and updated to align with the current situation and meet the needs of students in this field.
- 3. Small-scale course projects should be included in the undergraduate curriculum.
- 4. An internship program should be implemented for both undergraduate and postgraduate students.
- 5. Undergraduate students should be taught using a more research-oriented approach.

#### DATA ANALYSIS (BBA, BCA & PGDCA FACULTY)



**Fig. 1** More than 45% teachers agree to the fact that the contents of the syllabus are appropriate as per the present day need of the Industry/Employers



**Fig. 2** More than 90% teachers agree that The contact hours allocated to the courses are sufficient for the completion of syllabus



Fig. 3 More than 90% of the teachers agree that The internal evaluation methods mentioned in the syllabus are sufficient for proper assessment of the students



**Fig. 4** More than 60% teachers the theory and practical components of the syllabus are well balanced.



**Fig. 5.** More than 50% teachers agree to the fact that the syllabi of different courses stimulate students' interest and thought on the subject area and encourage them for extra learning/self-learning



**Fig. 6** More than 80% teachers agree that The books prescribed for reference are relevant, appropriate and updated.



Fig. 7 More than 50 % teachers agree that The size of the syllabus in each unit of all the courses is well balanced



**Fig. 8** More than 70 % teachers agree that The syllabus provides scope to tea