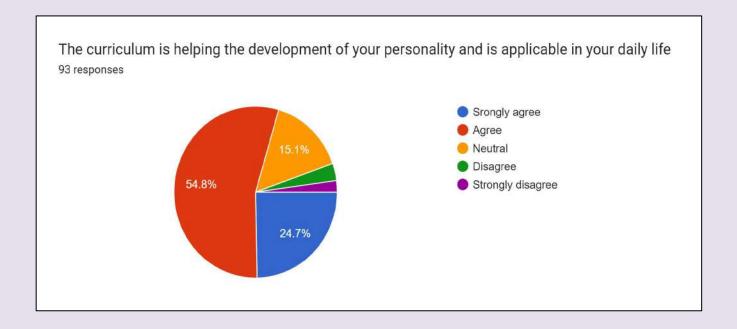

that Internal assessment pattern is good which makes the students confidant to face the university exams



**Fig. 5** More than 78 % students agree that the Skill courses offered in the syllabus are in relation to the present-day technological advancement



**Fig. 6** More than 83 % teachers agree that the distribution of contact hours among the course components i e Lecture, Tutorial and practical is good



**Fig. 7** More than 78 % students agree that the contents of the courses stimulate my interest and thought on the subject area and encourage extra learning/self-learning



**Fig. 8** 73.2 % students agree that the books prescribed for reference are relevant, appropriate and updated.



Fig. 9 69.9 % students agree that the size of the syllabus in all the courses is well balanced



**Fig. 10** More than 79% students agree that the curriculum is helping the development of their personality and is applicable in their daily life

- 1. Campus placements should be introduced.
- 2. Course curriculum should be upgraded and improved.
- 3. Technology programming skills should b introduced to add on their skills.
- 4. More creative learning activities should be included in the course and overall skill as well as personality development should be focused.
- 5. More seminars, lectures, debates and group discussions like activities should be held.

# Govt. College Una H.P.

Teachers' Feedback (Course curriculum)
Session 2023-24



# TEACHERS' FEEDBACK ON COURSE CURRICULUM ANALYSIS & REPORT IQAC

Govt. College Una

District Una HP-174303

www.govtcollegeuna.in | gcuna-hp@nic.in