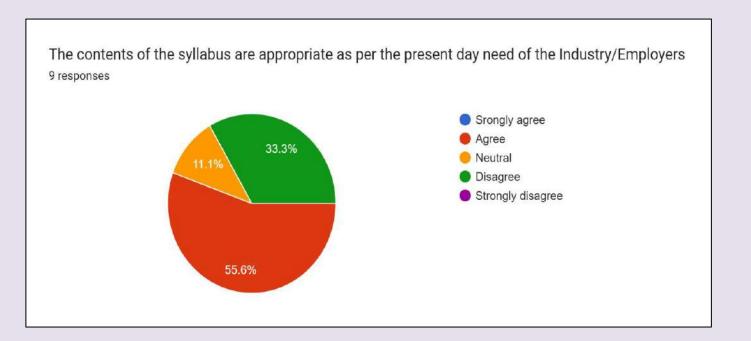

ave only one integrated practical with a reasonable maximum marks allocation.
- 3. The syllabus requires updating and reform.
- 4. More hands-on projects and practical applications should be included to enhance practical skills and student engagement in the course curriculum.
- 5. The course curriculum should incorporate more new teaching techniques.
- 6. Guest lectures and seminars by experts from academia and industry should be organized to expose students to cutting-edge research and career opportunities.
- 7. The syllabus of skill subjects needs upgrading.
- 8. There is an urgent need for comprehensive reform of the Board of Studies and its selection process.
- 9. Essential courses are currently offered as electives, which poses significant issues.

# **DATA ANALYSIS (ARTS FACULTY)**



**Fig. 1** 55.6% teachers agree to the fact that the contents of the syllabus are appropriate as per the present day need of the Industry/Employers



Fig. 2 More than 88 % teachers agree that The contact hours allocated to the courses are sufficient for the completion of syllabus



**Fig. 3** 66.7% teachers agree that The internal evaluation methods mentioned in the syllabus are sufficient for proper assessment of the students



**Fig. 4** More than 55 % teachers agree that The theory and practical components of the syllabus are well balanced.



**Fig. 5** More than 77 % teachers agree to the fact that the syllabi of different courses stimulate students' interest and thought on the subject area and encourage them for extra learning/self-learning



Fig. 6 More than 65% teachers agree