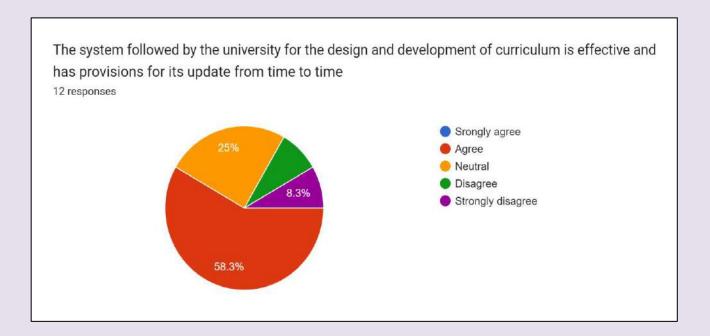

the students



**Fig. 4** More than 50 % teachers the theory and practical components of the syllabus are well balanced.



**Fig. 5** 75% teachers agree to the fact that the syllabi of different courses stimulate students' interest and thought on the subject area and encourage them for extra learning/self-learning



**Fig. 6** More than 75% teachers agree that the books prescribed for reference are relevant, appropriate and updated.



**Fig. 7** 50% teachers agree that The size of the syllabus in each unit of all the courses is well balanced



**Fig. 8** More than 65 % teachers agree that The syllabus provides scope to teachers to adopt new and different techniques for teaching.



Fig. 9 More than 65% teachers agree that the curriculum is well organized and suitable to the program



Fig. 10 58.3 % teachers agree that the system followed by the university for the design and development of curriculum is effective and has provision for its update from time to time



Fig. 11 More than 50% teachers agree that the elective courses offered are in relation to the technological advancements

- 1. Additional subject topics should be incorporated into the syllabus.
- 2. Each subject should have only one integrated practical with a reasonable maximum marks allocation.
- 3. The syllabus requires updating and reform.
- 4. More hands-on projects and practical applications should be included to enhance practical skills and student engagement in the course curriculum.
- 5. The course curriculum should incorporate more new teaching techniques.
- 6. Guest lectures and seminars by exp