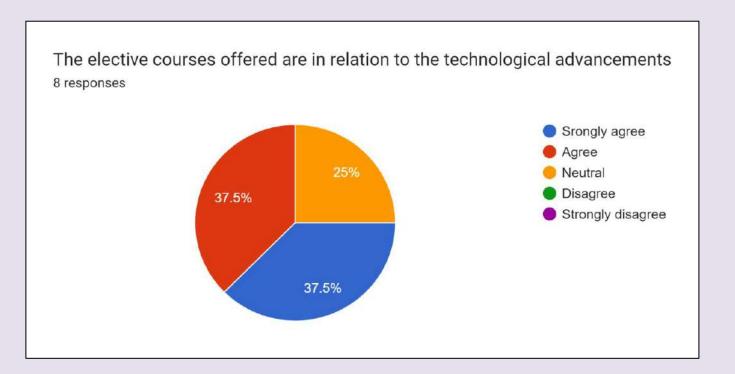

bi of different courses stimulate students' interest and thought on the subject area and encourage them for extra learning/self-learning



**Fig. 6** 50 % teachers agree that The books prescribed for reference are relevant, appropriate and updated.



Fig. 7 More than 87% teachers don't agree that The size of the syllabus in each unit of all the courses is well balanced



**Fig. 8** 87.5 % teachers agree that The syllabus provides scope to teachers to adopt new and different techniques for teaching.



**Fig. 9** More than 87 % agree that The curriculum is well organized and suitable to the program



**Fig. 10** 75 % teachers **agree that** the system followed by the university for the design and development of curriculum is effective and has provision for its update from time to time



**Fig. 11** 75% teachers agree that the elective courses offered are in relation to the technological advancements

- 1. Regular annual meetings with university members should be held for continuous syllabus upgradation.
- 2. The syllabus should be improved and revised regularly.
- 3. Universities should establish programs and workshops to upgrade both teachers' and students' knowledge.
- 4. Subjects should be reorganized according to the semester level.
- 5. Training and workshops on industry software currently in use or in demand should be added to the course curriculum.

# Govt. College Una H.P.

Teachers' Feedback (General)
Session 2023-24



# TEACHERS' FEEDBACK & ANALYSIS A REPORT IQAC

Govt. College Una

District Una HP-174303

www.govtcollegeuna.in | gcuna-hp@nic.in |gpgcuna68@gm