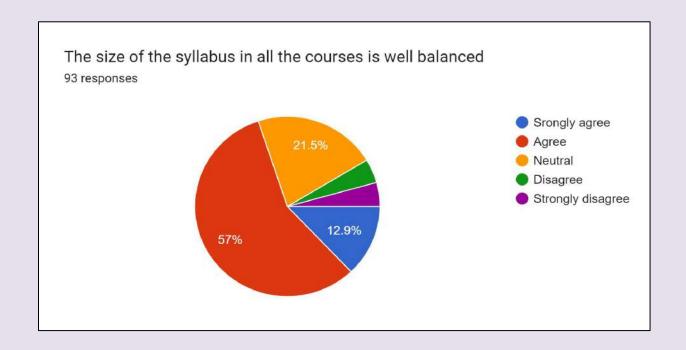

hours and the credits allocated to the courses are sufficient



**Fig. 4** 87.1 % students agree that Internal assessment pattern is good which makes the students confidant to face the university exams



**Fig. 5** More than 78 % students agree that the Skill courses offered in the syllabus are in relation to the present-day technological advancement



**Fig. 6** More than 83 % teachers agree that the distribution of contact hours among the course components i e Lecture, Tutorial and practical is good



**Fig. 7** More than 78 % students agree that the contents of the courses stimulate my interest and thought on the subject area and encourage extra learning/self-learning



**Fig. 8** 73.2 % students agree that the books prescribed for reference are relevant, appropriate and updated.



Fig. 9 69.9 % students agree that the size of the syllabus in all the courses is well balanced



**Fig. 10** More than 79% students agree that the curriculum is helping the development of their personality and is applicable in their daily life

- 1. Campus placements should be introduced.
- 2. Course curriculum should be upgraded and improved.
- 3. Technology programming skills should b introduced to add on their skills.
- 4. More creative learning activities should be included in the course and overall skill as well as personality development should be focused.
- 5. More seminars, lectures, debates and group discussions like activities should be held.

# Govt. College Una H.P.

Teachers' Feedback (Course curriculum)
Session 2023-24



# TEACHERS' FEEDBACK ON COURSE CURRICULUM ANALYSIS