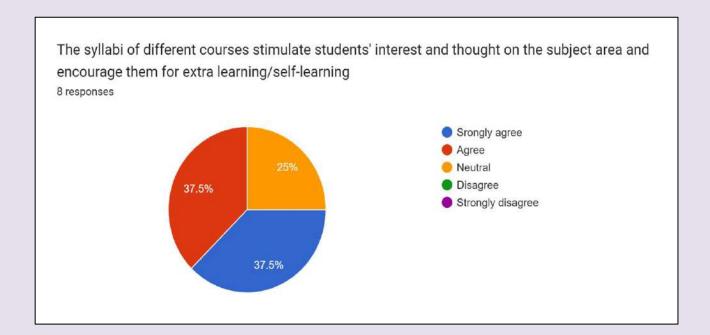

align with the current needs.
- 2. Additional infrastructure should be developed to facilitate better learning experiences.
- 3. Home science subjects should be included in the curriculum for hospitality course students.

## DATA ANALYSIS (MBA & MCA FACULTY)



Fig. 1 All teachers agree to the fact that the contents of the syllabus are appropriate as per the present day need of the Industry/Employers



**Fig. 2** More than 85% teachers agree that The contact hours allocated to the courses are sufficient for the completion of syllabus



Fig. 3 All the teachers agree that The internal evaluation methods mentioned in the syllabus are sufficient for proper assessment of the students



**Fig. 4** More than 85 % teachers the theory and practical components of the syllabus are well balanced.



**Fig. 5.** 75 % teachers agree to the fact that the syllabi of different courses stimulate students' interest and thought on the subject area and encourage them for extra learning/self-learning



**Fig. 6** 50 % teachers agree that The books prescribed for reference are relevant, appropriate and updated.



Fig. 7 More than 87% teachers don't agree that The size of the syllabus in each unit of all the courses is well balanced



**Fig. 8** 87.5 % teachers agree that The syllabus provides scope to teachers to adopt new and different techniques for teaching.



**Fig. 9** More than 87 % agree that The curriculum is well organized and suitable to the program



**Fig. 10** 75 % teachers **agree that** the system followed by the university for the design and development of curriculum is ef