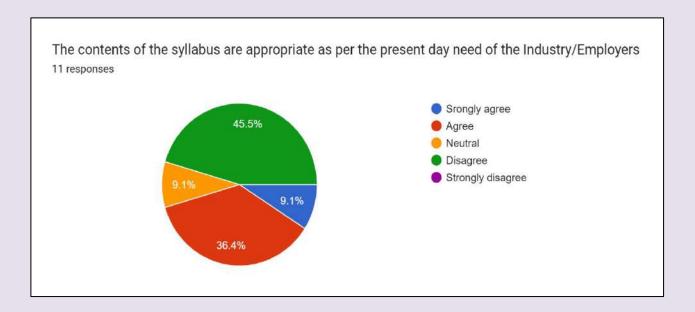

pment of curriculum is effective and has provision for its update from time to time



Fig. 11 All the teachers agree that the elective courses offered are in relation to the technological advancements

- 1. Compulsory subjects other than the main core subjects such as English and Hindi are unnecessary in the B.Com course and they should be removed.
- 2. The syllabus should be revised and updated to align with the current situation and meet the needs of students in this field.
- 3. Small-scale course projects should be included in the undergraduate curriculum.
- 4. An internship program should be implemented for both undergraduate and postgraduate students.
- 5. Undergraduate students should be taught using a more research-oriented approach.

#### DATA ANALYSIS (BBA, BCA & PGDCA FACULTY)



**Fig. 1** More than 45% teachers agree to the fact that the contents of the syllabus are appropriate as per the present day need of the Industry/Employers



**Fig. 2** More than 90% teachers agree that The contact hours allocated to the courses are sufficient for the completion of syllabus



Fig. 3 More than 90% of the teachers agree that The internal evaluation methods mentioned in the syllabus are sufficient for proper assessment of the students



**Fig. 4** More than 60% teachers the theory and practical components of the syllabus are well balanced.



**Fig. 5.** More than 50% teachers agree to the fact that the syllabi of different courses stimulate students' interest and thought on the subject area and encourage them for extra learning/self-learning



**Fig. 6** More than 80%