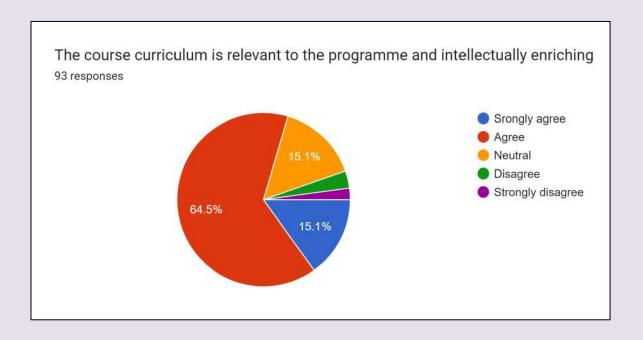

#### **INTRODUCTION**

Feedback from teachers was collected via Google Forms regarding the course curriculum for both UG and PG students. A total of 396 UG students and 93 PG students participated in the survey. All responses were reviewed and selected by the IQAC team for analysis