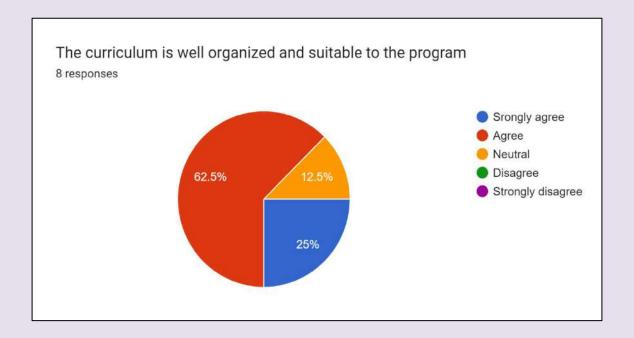

agree that The internal evaluation methods mentioned in the syllabus are sufficient for proper assessment of the students



**Fig. 4** More than 85 % teachers the theory and practical components of the syllabus are well balanced.



**Fig. 5.** 75 % teachers agree to the fact that the syllabi of different courses stimulate students' interest and thought on the subject area and encourage them for extra learning/self-learning



**Fig. 6** 50 % teachers agree that The books prescribed for reference are relevant, appropriate and updated.



Fig. 7 More than 87% teachers don't agree that The size of the syllabus in each unit of all the courses is well balanced



**Fig. 8** 87.5 % teachers agree that The syllabus provides scope to teachers to adopt new and different techniques for teaching.



**Fig. 9** More than 87 % agree that The curriculum is well organized and suitable to the program



**Fig. 10** 75 % teachers **agree that** the system followed by the university for the design and development of curriculum is effective and has provision for its update from time to time



**Fig. 11** 75% teachers agree that the elective courses offered are in relation to the technological advancements

- 1. Regular annual meetings with university members should be held for continuous syllabus upgradation.
- 2. The syllabus should be improved and revised regularly.
- 3. Universities should establish programs and workshops to upgrade both teachers' and students' knowledge.
- 4. Subjects should be reorganized according to the semester level.
- 5. Training and workshops on industry softwar