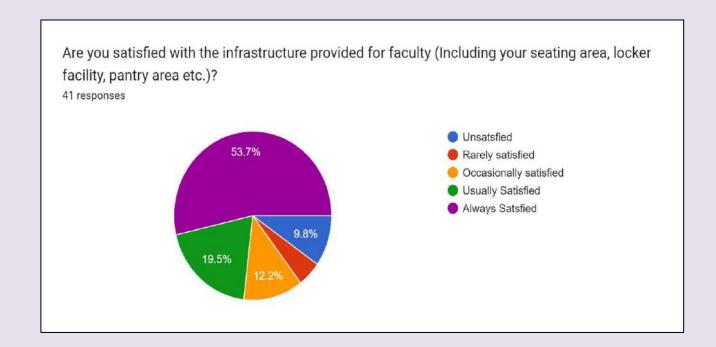

try their best to overcome them



Fig. 8 More than 80 % teachers agree that they use ICT tools used more than 50% while teaching



**Fig. 9** More than 58 % teachers agree that there are adequate number of class rooms/lecture halls/science labs and computer labs in the college while 14.6 % teachers disagree.



Fig. 10 73.1 % teachers agree that there is proper facility of Canteen, Toilets, Playground and gym in the college



Fig. 11 More than 80 % teachers agree that the administrative staff is helpful



Fig. 12 More than 60% of teachers are of the view that the students have prerequisite skills for their course above 50%.



Fig. 13 More than 92 % teachers are satisfied with students' behaviour in the class



Fig. 14 More than 85% of the teachers are satisfied with their workloads



Fig. 15 More than 73 % teachers are satisfied with infrastructure provided for the faculty



**Fig. 16** More than 90 % teachers are satisfied with library infrastructure provided for the faculty



Fig. 17 More than 85 % teachers agreed that hybrid mode of teaching should be developed in the college



Fig. 18 More than 90% teachers agreed to take classes in hybrid mode

- 1. The education policy should be reconstructed to meet present requirements.
- 2. There should be dedicated space and a schedule for cultural activities alongside academics.
- 3. Admissions should be based on entrance exams and scheduled consistently during specific periods.
- 4. Library timings should be extended to accommodate students during non-standard hours.
- 5. Science department labs and equipment need regu