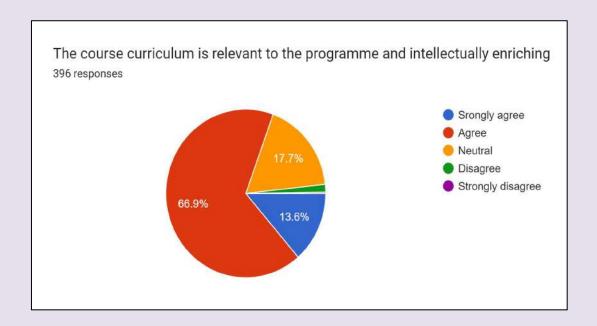

sufficient
- 3. Internal assessment pattern is good which makes the students confidant to face the university exams
- 4. Skill courses offered in the syllabus are in relation to the present-day technological advancement
- 5. The distribution of contact hours among the course components i e Lecture, Tutorial and practical is good
- 6. The contents of the courses stimulate my interest and thought on the subject area and encourage extra learning/self-learning
- 7. The books prescribed for reference are relevant, appropriate and updated.
- 8. The size of the syllabus in all the courses is well balanced
- 9. The curriculum is helping the development of your personality and is applicable in your daily life

#### **Data Analysis of UG Students**



Fig. 1 Programme wise distribution of students



Fig. 2 More than 80 % students agree that the course curriculum is relevant to the programme and intellectually enriching



Fig. 3 More than 81 % students agree that the contact hours and the credits allocated to the courses are sufficient



**Fig. 4** More than 83 % students agree that Internal assessment pattern is good which makes the students confidant to face the university exams



**Fig. 5** More than 76 % students agree that the Skill courses offered in the syllabus are in relation to the present-day technological advancement



Fig. 6 More than 81 % teachers agree that the distribution of contact hours among the course components i e Lecture, Tutorial and practical is good



**Fig. 7** 79.3% students agree that the contents of the courses stimulate my interest and thought on