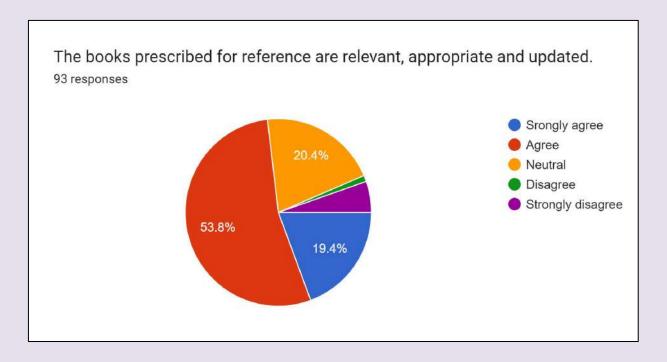

is relevant to the programme and intellectually enriching



Fig. 3 More than 81 % students agree that the contact hours and the credits allocated to the courses are sufficient



**Fig. 4** 87.1 % students agree that Internal assessment pattern is good which makes the students confidant to face the university exams



**Fig. 5** More than 78 % students agree that the Skill courses offered in the syllabus are in relation to the present-day technological advancement



**Fig. 6** More than 83 % teachers agree that the distribution of contact hours among the course components i e Lecture, Tutorial and practical is good



**Fig. 7** More than 78 % students agree that the contents of the courses stimulate my interest and thought on the subject area and encourage extra learning/self-learning



**Fig. 8** 73.2 % students agree that the books prescribed for reference are relevant, appropriate and updated.



Fig. 9 69.9 % students agree that the size of the syllabus in all the courses is well balanced



**Fig. 10** More than 79% students agree that the curriculum is helping the development of their personality and is applicable in their daily life

- 1. Campus placements should be introduced.
- 2. Course curriculum should be upgraded and improved.
- 3. Technology programming skills should b introduced to add on their skills.
- 4. More creative learning activities should be included in the course and overall skill as well as personality development should be focused.
- 5. More seminars, lectures, debates and group discussions like activities should be held.

# Govt. College Una