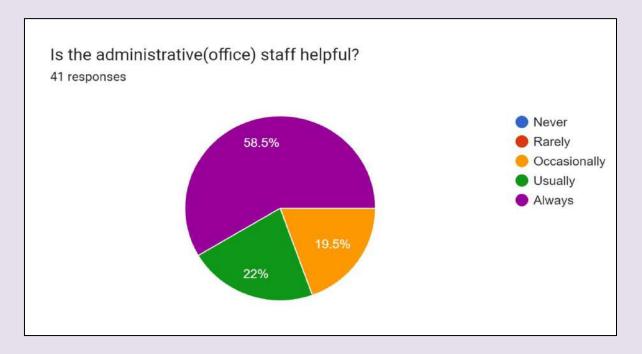

ee that their approach towards teaching is excellent



Fig. 5 95.1 % teachers agree that the internal evaluation followed in the college is fair



Fig. 6 All teachers agree that they use examples and applications for concepts illustration.



Fig. 7 More than 90 % teachers agree that they are able to identify their weakness while teaching in the classroom and they try their best to overcome them



Fig. 8 More than 80 % teachers agree that they use ICT tools used more than 50% while teaching



**Fig. 9** More than 58 % teachers agree that there are adequate number of class rooms/lecture halls/science labs and computer labs in the college while 14.6 % teachers disagree.



Fig. 10 73.1 % teachers agree that there is proper facility of Canteen, Toilets, Playground and gym in the college



Fig. 11 More than 80 % teachers agree that the administrative staff is helpful



Fig. 12 More than 60% of teachers are of the view that the students have prerequisite skills for their course above 50%.



Fig. 13 More than 92 % teachers are satisfied with students' behaviour in the class



Fig. 14 More than 85% of the teachers are satisfied with their workloads



Fig. 15 More than 73 % teachers are satisfied with infrastructure provided for the faculty



**Fig. 16** More than 90 % teachers are satisfied with library infrastructure provided for the faculty



Fig. 17 More than 85 % teachers agreed that hybrid mode of teaching should be developed in the college



Fig. 18 More than 90% teachers agreed to take classes in hybrid mode

- 1. The education policy should be reconstructed to