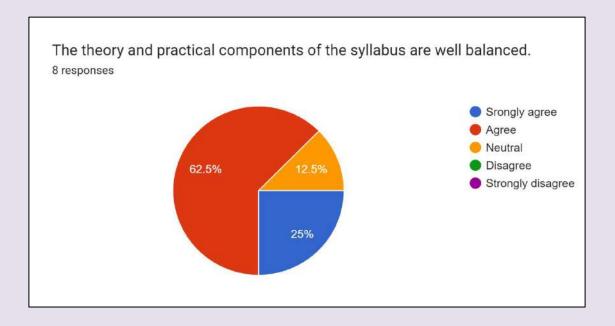

fered are in relation to the technological advancements

- 1. The syllabus should be enhanced and updated to align with the current needs.
- 2. Additional infrastructure should be developed to facilitate better learning experiences.
- 3. Home science subjects should be included in the curriculum for hospitality course students.

## DATA ANALYSIS (MBA & MCA FACULTY)



Fig. 1 All teachers agree to the fact that the contents of the syllabus are appropriate as per the present day need of the Industry/Employers



**Fig. 2** More than 85% teachers agree that The contact hours allocated to the courses are sufficient for the completion of syllabus



Fig. 3 All the teachers agree that The internal evaluation methods mentioned in the syllabus are sufficient for proper assessment of the students



**Fig. 4** More than 85 % teachers the theory and practical components of the syllabus are well balanced.



**Fig. 5.** 75 % teachers agree to the fact that the syllabi of different courses stimulate students' interest and thought on the subject area and encourage them for extra learning/self-learning



**Fig. 6** 50 % teachers agree that The books prescribed for reference are relevant, appropriate and updated.



Fig. 7 More than 87% teachers don't agree that The size of the syllabus in each unit of all the courses is well balanced



**Fig. 8** 87.5 % teachers agree that The syllabus provides scope to teachers to adopt new and different techniques for teaching.



**Fig. 9** More than 87 % agree that The curriculum is well organized and suitable to the program



**Fig. 10** 75 % tea