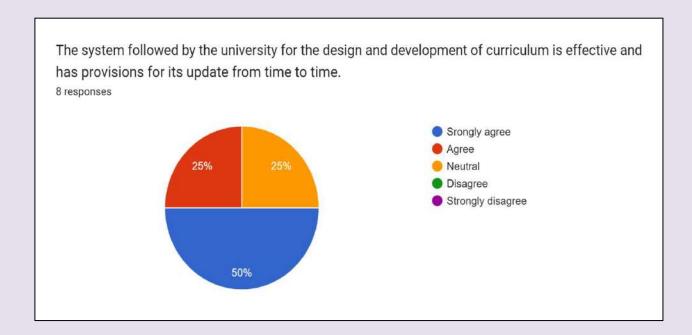

ment of the students



**Fig. 4** More than 85 % teachers the theory and practical components of the syllabus are well balanced.



**Fig. 5.** 75 % teachers agree to the fact that the syllabi of different courses stimulate students' interest and thought on the subject area and encourage them for extra learning/self-learning



**Fig. 6** 50 % teachers agree that The books prescribed for reference are relevant, appropriate and updated.



Fig. 7 More than 87% teachers don't agree that The size of the syllabus in each unit of all the courses is well balanced



**Fig. 8** 87.5 % teachers agree that The syllabus provides scope to teachers to adopt new and different techniques for teaching.



**Fig. 9** More than 87 % agree that The curriculum is well organized and suitable to the program



**Fig. 10** 75 % teachers **agree that** the system followed by the university for the design and development of curriculum is effective and has provision for its update from time to time



**Fig. 11** 75% teachers agree that the elective courses offered are in relation to the technological advancements

- 1. Regular annual meetings with university members should be held for continuous syllabus upgradation.
- 2. The syllabus should be improved and revised regularly.
- 3. Universities should establish programs and workshops to upgrade both teachers' and students' knowledge.
- 4. Subjects should be reorganized according to the semester level.
- 5. Training and workshops on industry software currently in use or in demand should be added to the course curriculum.

# Govt. College Una H.P.