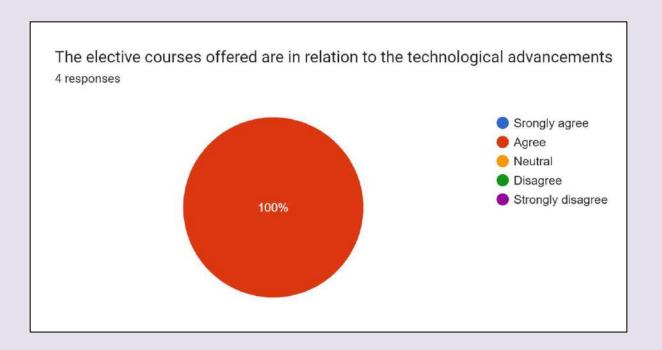

achers agree to the fact that the syllabi of different courses stimulate students' interest and thought on the subject area and encourage them for extra learning/self-learning



Fig. 6 All teachers agree that The books prescribed for reference are relevant, appropriate and updated.



Fig. 7 75% teachers agree that The size of the syllabus in each unit of all the courses is well balanced



**Fig. 8** All teachers agree that The syllabus provides scope to teachers to adopt new and different techniques for teaching.



Fig. 9 All teachers agree that The curriculum is well organized and suitable to the program



Fig. 10 75% teachers agree that the system followed by the university for the design and development of curriculum is effective and has provision for its update from time to time



Fig. 11 All the teachers agree that the elective courses offered are in relation to the technological advancements

- 1. Compulsory subjects other than the main core subjects such as English and Hindi are unnecessary in the B.Com course and they should be removed.
- 2. The syllabus should be revised and updated to align with the current situation and meet the needs of students in this field.
- 3. Small-scale course projects should be included in the undergraduate curriculum.
- 4. An internship program should be implemented for both undergraduate and postgraduate students.
- 5. Undergraduate students should be taught using a more research-oriented approach.

#### DATA ANALYSIS (BBA, BCA & PGDCA FACULTY)



**Fig. 1** More than 45% teachers agree to the fact that the contents of the syllab