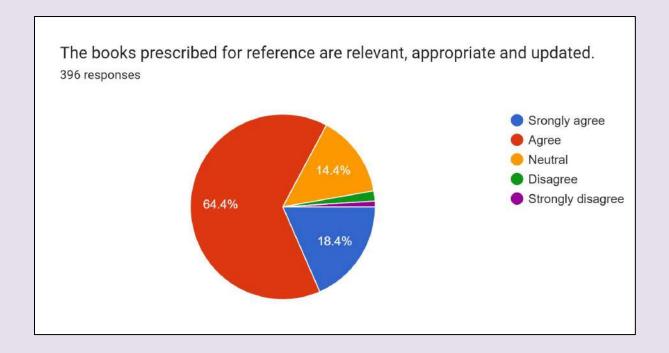

ulum is relevant to the programme and intellectually enriching



Fig. 3 More than 81 % students agree that the contact hours and the credits allocated to the courses are sufficient



**Fig. 4** More than 83 % students agree that Internal assessment pattern is good which makes the students confidant to face the university exams



**Fig. 5** More than 76 % students agree that the Skill courses offered in the syllabus are in relation to the present-day technological advancement



Fig. 6 More than 81 % teachers agree that the distribution of contact hours among the course components i e Lecture, Tutorial and practical is good



**Fig. 7** 79.3% students agree that the contents of the courses stimulate my interest and thought on the subject area and encourage extra learning/self-learning



**Fig. 8** More than 82 % students agree that the books prescribed for reference are relevant, appropriate and updated.



**Fig. 9** More than 76 % students agree that the size of the syllabus in all the courses is well balanced



**Fig. 10** More than 79 % students agree that the curriculum is helping the development of their personality and is applicable in their daily life

#### **SUGGESTIONS FOR THE IMPROVEMENT**

#### **B.Com Students**

- 1. There should be implementation of more subject related activities in class to increase the interest of students in their respective subjects.
- 2. Syllabus should be upgraded and improvised.
- 3. There should be improvement in internal assessment criteria.

#### **B.Sc. Students**

- 1. Increase the number of activities that enhance student s