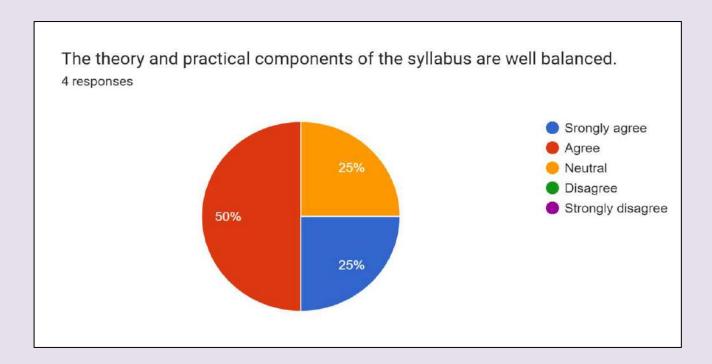

essential.
- 3. Internal evaluation methods should be eliminated.
- 4. The syllabus should involve experienced college faculty and senior teaching cadre in its development to ensure foundational improvements are considered.
- 5. The curriculum for environmental science should be industry-oriented and regularly updated to meet current needs.

#### **DATA ANALYSIS (COMMERCE FACULTY)**



Fig. 1 All teachers agree to the fact that the contents of the syllabus are appropriate as per the present day need of the Industry/Employers



Fig. 2 All teachers agree that The contact hours allocated to the courses are sufficient for the completion of syllabus



Fig. 3 All teachers agree that The internal evaluation methods mentioned in the syllabus are sufficient for proper assessment of the students



Fig. 4 75 % teachers the theory and practical components of the syllabus are well balanced.



Fig. 5 All teachers agree to the fact that the syllabi of different courses stimulate students' interest and thought on the subject area and encourage them for extra learning/self-learning



Fig. 6 All teachers agree that The books prescribed for reference are relevant, appropriate and updated.



Fig. 7 75% teachers agree that The size of the syllabus in each unit of all the courses is well balanced



**Fig. 8** All teachers agree that The syllabus provides scope to teachers to adopt new and different techniques for teaching.



Fig. 9 All teachers agree that The curriculum is well organized and suitable to the program



Fig. 10 75% teachers agree that the system followed by the university