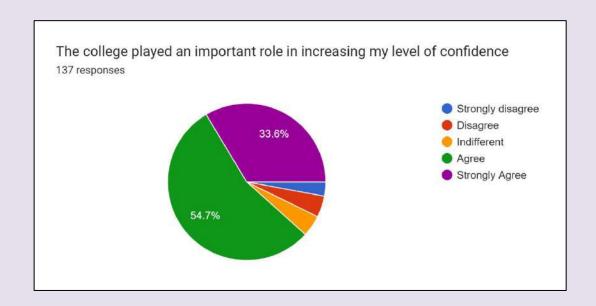

This survey is conducted electronically via Google Forms, with links distributed through social media. Results will be based on the feedback provided by respondents.

| Component | Analysis                                                                                                                                                                                                                                                                                         |
|-----------|--------------------------------------------------------------------------------------------------------------------------------------------------------------------------------------------------------------------------------------------------------------------------------------------------|
| 1.        | The graph of this component shows the degree or programme of the respondents.                                                                                                                                                                                                                    |
|           | Here we see that maximum responses are from B.Com. students i.e.,                                                                                                                                                                                                                                |
|           | 32.4 %                                                                                                                                                                                                                                                                                           |
| 2.        | followed by BCA students i.e., 15.1%  Second graph shows that maximum responses are gathered from 113 students of                                                                                                                                                                                |
|           | the pass outs year 2024 i.e., 81.3%                                                                                                                                                                                                                                                              |
| 3.        | The data collected showed 42.4% of students have opted for higher education.                                                                                                                                                                                                                     |
| 4.        | The analysis data showed that 15 respondents i.e., approximately 11% have qualified competitive examination.                                                                                                                                                                                     |
| 5.        | 11 of the respondents have joined jobs i.e, 7.9% of the alumni students.                                                                                                                                                                                                                         |
| 6.        | 3 of the respondents are involved in business sector.                                                                                                                                                                                                                                            |
| 7.        | 92% of the respondents feel proud to be associated with Govt. College Una.                                                                                                                                                                                                                       |
| 8.        | 90.5% of the respondents feel that college taught them some valuable lesson in character building.                                                                                                                                                                                               |
| 9.        | 88.3% of the respondents feel that college played an important role in increasing their level of confidence.                                                                                                                                                                                     |
| 10.       | 84.7% feel that extracurricular activities gave them opportunity to develop                                                                                                                                                                                                                      |
|           | their personality.                                                                                                                                                                                                                                                                               |
| 11.       | 50.4% of the alumni are ready to help the institute in initiating corporate relations for conducting placement drives, talks, seminar etc.                                                                                                                                                       |
| 12.       | Here are some relevant suggestions, based on the responses received, to enhance                                                                                                                                                                                                                  |
|           | the relationship between alumni and the college:                                                                                                                                                                                                                                                 |
|           | <ul> <li>a) Support recent graduates in their career endeavors.</li> <li>b) Placement assistance is needed by creating a social media group and should invest in supporting your alumni.</li> <li>c) Implement a reward system to recognize alumni who have achieved notable success.</li> </ul> |
|           | d) Highlight alumni achievements in newsletters and on the college website.                                                                                                                                                                                                                      |
|           | e) Introduce additional activities or projects to foster stronger connections between teachers and alumni.                                                                                                                                                                                       |
|           | <ul> <li>f) Offer facilities that allow alumni access to the library and other college resources.</li> <li>g) Develop a web-based platform within the career center that provides job and internship listings, interview tools, career guidance, and one-on-one advising for alumni.</li> </ul>  |
|           | h) The college should organize alumni events and invite alumni to encourage and inspire current students for a brighter future.                                                                                                                                                                  |
|           | i) The college should strive to provide opportunities for underrepresented students to reach their potential.                                                                                                                                                                                    |
|           | j) Increase the number of seminars and talks organized by the college.                                                                                                                                                                                                                           |
|           |                                                                                                                                                                                                                                                                                                  |