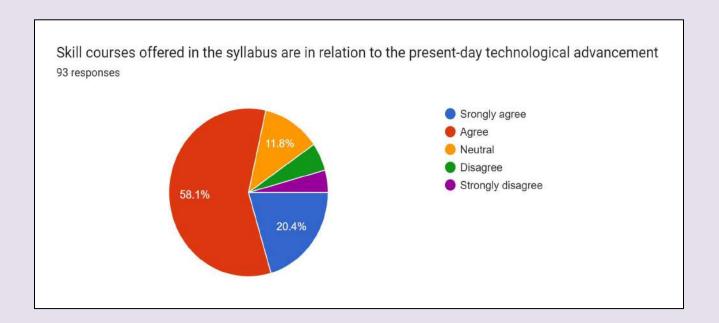

among course components, such as lectures, tutorials, and practicals, needs improvement.
- 3. Industrial trips should be included to provide students with practical insights and experiences related to their field.
- 4. The BCA syllabus is outdated and should be revised to incorporate the latest technological advancements.

# **Data Analysis of PG Students**



Fig. 1 Programme wise distribution of students



**Fig. 2** More than 79 % students agree that the course curriculum is relevant to the programme and intellectually enriching



Fig. 3 More than 81 % students agree that the contact hours and the credits allocated to the courses are sufficient



**Fig. 4** 87.1 % students agree that Internal assessment pattern is good which makes the students confidant to face the university exams



**Fig. 5** More than 78 % students agree that the Skill courses offered in the syllabus are in relation to the present-day technological advancement



**Fig. 6** More than 83 % teachers agree that the distribution of contact hours among the course components i e Lecture, Tutorial and practical is good



**Fig. 7** More than 78 % students agree that the contents of the courses stimulate my interest and thought on the subject area and encourage extra learning/self-learning



**Fig. 8** 73.2 % students agree that the books prescribed for reference are relevant, appropriate and updated.



Fig. 9 69.9 % students agree that the size of the syllabus in all the courses is well balanced



**Fig. 10** More than 79% students agree that the curriculum is helping the development of their persona