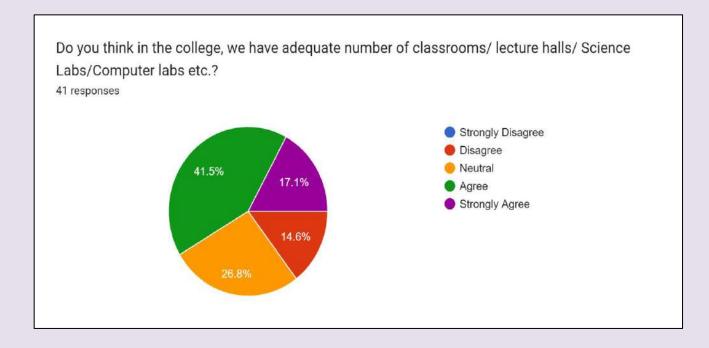

rastructure, Evaluation or any other)?



Fig. 1 Programme wise distribution of teachers



Fig. 2 More than 65 % teachers ensure more than 70 % attendance in the class



Fig. 3 78 % teachers agree that they are always effective in their classroom communication



Fig. 4 More than 46 % teachers agree that their approach towards teaching is excellent



Fig. 5 95.1 % teachers agree that the internal evaluation followed in the college is fair



Fig. 6 All teachers agree that they use examples and applications for concepts illustration.



Fig. 7 More than 90 % teachers agree that they are able to identify their weakness while teaching in the classroom and they try their best to overcome them



Fig. 8 More than 80 % teachers agree that they use ICT tools used more than 50% while teaching



**Fig. 9** More than 58 % teachers agree that there are adequate number of class rooms/lecture halls/science labs and computer labs in the college while 14.6 % teachers disagree.



Fig. 10 73.1 % teachers agree that there is proper facility of Canteen, Toilets, Playground and gym in the college



Fig. 11 More than 80 % teachers agree that the administrative staff is helpful



Fig. 12 More than 60% of teachers are of the view that the students have prerequisite skills for their course above 50%.



Fig. 13 More than 92 % teachers are satisfied with students' behaviour in the class



Fig. 14 More than 85% of the teachers are satisfied with their workloads



Fig. 15 More than 73 % teachers are satisfied with infrastructure provided for the faculty



**Fig. 16** More than 90 % teachers