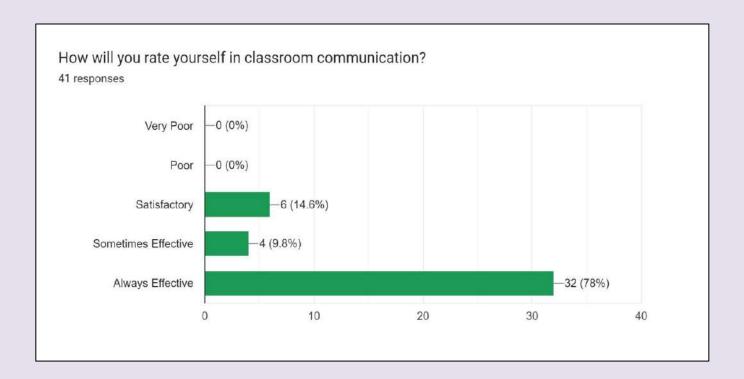

you think that a hybrid mode of teaching needs to be developed in college for both online and offline classes?
- 18. Do you agree for taking classes on hybrid mode?
- 19. To start the hybrid mode teaching learning practices in college. IQAC needs support from individual faculty to develop online content (Audio-Video Lectures and Presentations) for hybrid teaching. Are you ready to develop online content for hybrid mode teaching?
- 20. What are your suggestions for hybrid mode teaching learning practices in the college?
- 21. What are your suggestions for overall improvement of the college (Including Academics, Library, Infrastructure, Evaluation or any other)?



Fig. 1 Programme wise distribution of teachers



Fig. 2 More than 65 % teachers ensure more than 70 % attendance in the class



Fig. 3 78 % teachers agree that they are always effective in their classroom communication



Fig. 4 More than 46 % teachers agree that their approach towards teaching is excellent



Fig. 5 95.1 % teachers agree that the internal evaluation followed in the college is fair



Fig. 6 All teachers agree that they use examples and applications for concepts illustration.



Fig. 7 More than 90 % teachers agree that they are able to identify their weakness while teaching in the classroom and they try their best to overcome them



Fig. 8 More than 80 % teachers agree that they use ICT tools used more than 50% while teaching



**Fig. 9** More than 58 % teachers agree that there are adequate number of class rooms/lecture halls/science labs and computer labs in the college while 14.6 % teachers