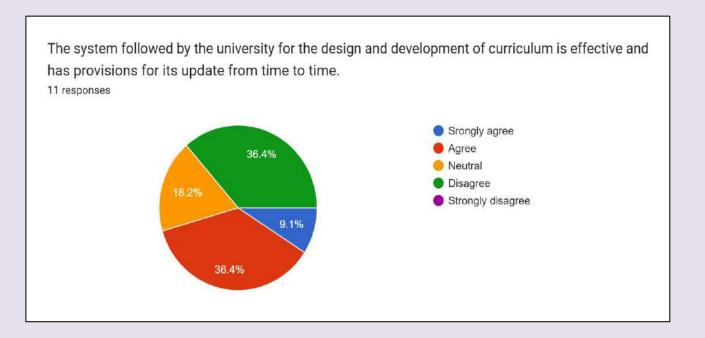

4** More than 60% teachers the theory and practical components of the syllabus are well balanced.



**Fig. 5.** More than 50% teachers agree to the fact that the syllabi of different courses stimulate students' interest and thought on the subject area and encourage them for extra learning/self-learning



**Fig. 6** More than 80% teachers agree that The books prescribed for reference are relevant, appropriate and updated.



Fig. 7 More than 50 % teachers agree that The size of the syllabus in each unit of all the courses is well balanced



**Fig. 8** More than 70 % teachers agree that The syllabus provides scope to teachers to adopt new and different techniques for teaching.



Fig. 9 More than 60% of the teachers agree that The curriculum is well organized and suitable to the program



**Fig. 10** More than 40% teachers **agree that** the system followed by the university for the design and development of curriculum is effective and has provision for its update from time to time



**Fig. 11** More than 50% teachers agree that the elective courses offered are in relation to the technological advancements

- 1. Additional materials and equipment are necessary as teaching aids to enhance the teaching process and improve student understanding.
- 2. New and updated learning activities should be developed and integrated into the course syllabus.
- 3. The syllabus should be updated, revised, and improved to meet the current needs of the industry.
- 4. Relevant topics should be included in the syllabus to address the requirements of the present business environment.
- 5. Trai