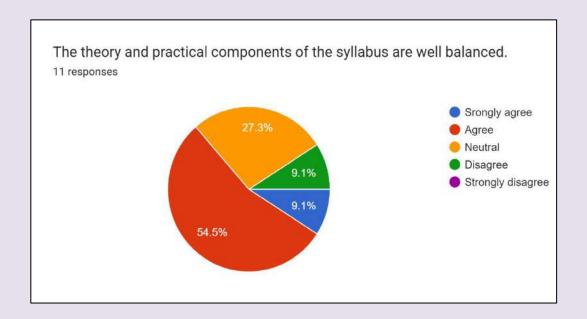

students in this field.
- 3. Small-scale course projects should be included in the undergraduate curriculum.
- 4. An internship program should be implemented for both undergraduate and postgraduate students.
- 5. Undergraduate students should be taught using a more research-oriented approach.

#### DATA ANALYSIS (BBA, BCA & PGDCA FACULTY)



**Fig. 1** More than 45% teachers agree to the fact that the contents of the syllabus are appropriate as per the present day need of the Industry/Employers



**Fig. 2** More than 90% teachers agree that The contact hours allocated to the courses are sufficient for the completion of syllabus



Fig. 3 More than 90% of the teachers agree that The internal evaluation methods mentioned in the syllabus are sufficient for proper assessment of the students



**Fig. 4** More than 60% teachers the theory and practical components of the syllabus are well balanced.



**Fig. 5.** More than 50% teachers agree to the fact that the syllabi of different courses stimulate students' interest and thought on the subject area and encourage them for extra learning/self-learning



**Fig. 6** More than 80% teachers agree that The books prescribed for reference are relevant, appropriate and updated.



Fig. 7 More than 50 % teachers agree that The size of the syllabus in each unit of all the courses is well balanced



**Fig. 8** More than 70 % teachers agree that The syllabus provides scope to teachers to adopt new and different techniques for teaching.



Fig. 9 More than 60% of the teachers agree that The curriculum is well organized and suitable to the