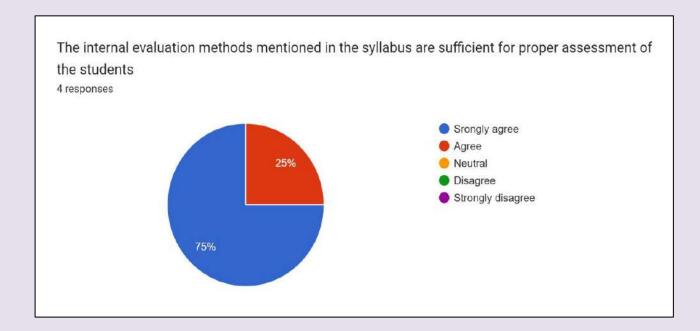

nce between theory and practical components in the subject syllabus should be maintained.
- 2. Regular revision and updating of the syllabus are essential.
- 3. Internal evaluation methods should be eliminated.
- 4. The syllabus should involve experienced college faculty and senior teaching cadre in its development to ensure foundational improvements are considered.
- 5. The curriculum for environmental science should be industry-oriented and regularly updated to meet current needs.

#### **DATA ANALYSIS (COMMERCE FACULTY)**



Fig. 1 All teachers agree to the fact that the contents of the syllabus are appropriate as per the present day need of the Industry/Employers



Fig. 2 All teachers agree that The contact hours allocated to the courses are sufficient for the completion of syllabus



Fig. 3 All teachers agree that The internal evaluation methods mentioned in the syllabus are sufficient for proper assessment of the students



Fig. 4 75 % teachers the theory and practical components of the syllabus are well balanced.



Fig. 5 All teachers agree to the fact that the syllabi of different courses stimulate students' interest and thought on the subject area and encourage them for extra learning/self-learning



Fig. 6 All teachers agree that The books prescribed for reference are relevant, appropriate and updated.



Fig. 7 75% teachers agree that The size of the syllabus in each unit of all the courses is well balanced



**Fig. 8** All teachers agree that The syllabus provides scope to teachers to adopt new and different techniques for teaching.



Fig. 9 All teachers