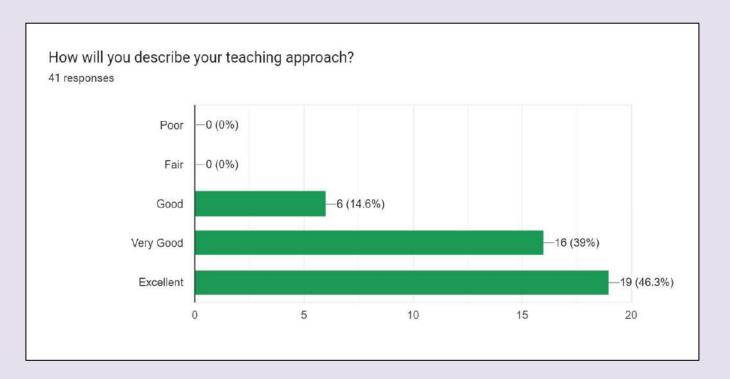

offline classes?
- 18. Do you agree for taking classes on hybrid mode?
- 19. To start the hybrid mode teaching learning practices in college. IQAC needs support from individual faculty to develop online content (Audio-Video Lectures and Presentations) for hybrid teaching. Are you ready to develop online content for hybrid mode teaching?
- 20. What are your suggestions for hybrid mode teaching learning practices in the college?
- 21. What are your suggestions for overall improvement of the college (Including Academics, Library, Infrastructure, Evaluation or any other)?



Fig. 1 Programme wise distribution of teachers



Fig. 2 More than 65 % teachers ensure more than 70 % attendance in the class



Fig. 3 78 % teachers agree that they are always effective in their classroom communication



Fig. 4 More than 46 % teachers agree that their approach towards teaching is excellent



Fig. 5 95.1 % teachers agree that the internal evaluation followed in the college is fair



Fig. 6 All teachers agree that they use examples and applications for concepts illustration.



Fig. 7 More than 90 % teachers agree that they are able to identify their weakness while teaching in the classroom and they try their best to overcome them



Fig. 8 More than 80 % teachers agree that they use ICT tools used more than 50% while teaching



**Fig. 9** More than 58 % teachers agree that there are adequate number of class rooms/lecture halls/science labs and computer labs in the college while 14.6 % teachers disagree.



Fig. 10 73.1 % teachers agree that there is proper facility of Canteen, Toilets,