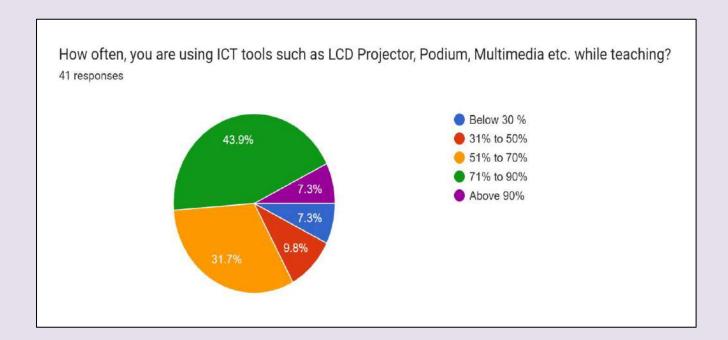

hat are your suggestions for overall improvement of the college (Including Academics, Library, Infrastructure, Evaluation or any other)?



Fig. 1 Programme wise distribution of teachers



Fig. 2 More than 65 % teachers ensure more than 70 % attendance in the class



Fig. 3 78 % teachers agree that they are always effective in their classroom communication



Fig. 4 More than 46 % teachers agree that their approach towards teaching is excellent



Fig. 5 95.1 % teachers agree that the internal evaluation followed in the college is fair



Fig. 6 All teachers agree that they use examples and applications for concepts illustration.



Fig. 7 More than 90 % teachers agree that they are able to identify their weakness while teaching in the classroom and they try their best to overcome them



Fig. 8 More than 80 % teachers agree that they use ICT tools used more than 50% while teaching



**Fig. 9** More than 58 % teachers agree that there are adequate number of class rooms/lecture halls/science labs and computer labs in the college while 14.6 % teachers disagree.



Fig. 10 73.1 % teachers agree that there is proper facility of Canteen, Toilets, Playground and gym in the college



Fig. 11 More than 80 % teachers agree that the administrative staff is helpful



Fig. 12 More than 60% of teachers are of the view that the students have prerequisite skills for their course above 50%.



Fig. 13 More than 92 % teachers are satisfied with students' behaviour in the class



Fig. 14 More than 85% of the teachers are satisfied with their workloads



Fig. 15 More than 73 % teachers