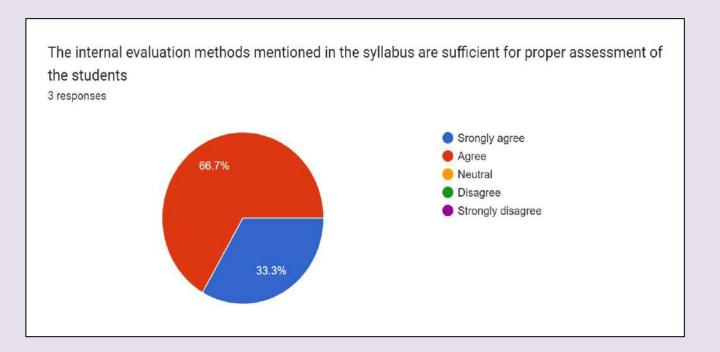

yllabus should be updated, revised, and improved to meet the current needs of the industry.
- 4. Relevant topics should be included in the syllabus to address the requirements of the present business environment.
- 5. Training programs and internships should be incorporated into the course curriculum to enhance students' skills for the industry.
- 6. Faculty should receive regular training sessions and programs to keep them updated and effective in their teaching roles.

# **DATA ANALYSIS (B.VOC. FACULTY)**



**Fig. 1** More than 66% teachers agree to the fact that the contents of the syllabus are appropriate as per the present day need of the Industry/Employers



Fig. 2 All the teachers agree that The contact hours allocated to the courses are sufficient for the completion of syllabus



Fig. 3 All teachers agree that The internal evaluation methods mentioned in the syllabus are sufficient for proper assessment of the students



Fig. 4 All teachers the theory and practical components of the syllabus are well balanced.



**Fig. 5.** All teachers agree to the fact that the syllabi of different courses stimulate students' interest and thought on the subject area and encourage them for extra learning/self-learning



**Fig. 6** 66.7% teachers agree that The books prescribed for reference are relevant, appropriate and updated.



Fig. 7 More than 66% teachers agree that The size of the syllabus in each unit of all the courses is well balanced



Fig. 8 All the teachers agree that The syllabus provides scope to teachers to adopt new and different techniques for teaching.