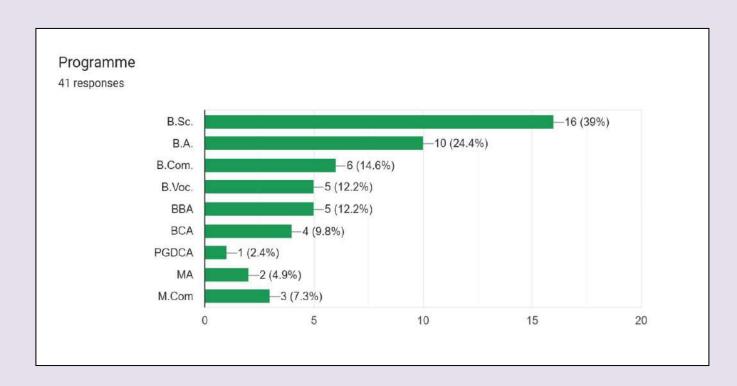

cluding books, journals, magazines, newspapers etc.)?
- 17. IQAC team is willing to start hybrid mode teaching in the college. Do you think that a hybrid mode of teaching needs to be developed in college for both online and offline classes?
- 18. Do you agree for taking classes on hybrid mode?
- 19. To start the hybrid mode teaching learning practices in college. IQAC needs support from individual faculty to develop online content (Audio-Video Lectures and Presentations) for hybrid teaching. Are you ready to develop online content for hybrid mode teaching?
- 20. What are your suggestions for hybrid mode teaching learning practices in the college?
- 21. What are your suggestions for overall improvement of the college (Including Academics, Library, Infrastructure, Evaluation or any other)?



Fig. 1 Programme wise distribution of teachers



Fig. 2 More than 65 % teachers ensure more than 70 % attendance in the class



Fig. 3 78 % teachers agree that they are always effective in their classroom communication



Fig. 4 More than 46 % teachers agree that their approach towards teaching is excellent



Fig. 5 95.1 % teachers agree that the internal evaluation followed in the college is fair



Fig. 6 All teachers agree that they use examples and applications for concepts illustration.



Fig. 7 More than 90 % teachers agree that they are able to identify their weakness while teaching in the classroom and they try their best to overcome them



Fig. 8 More than 80 % teachers agree that they use ICT tools used more than 50% while teaching



**Fig. 9** More than 58 % teachers agr