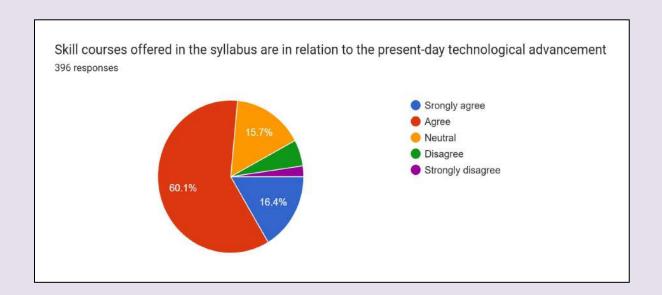

ught on the subject area and encourage extra learning/self-learning
- 7. The books prescribed for reference are relevant, appropriate and updated.
- 8. The size of the syllabus in all the courses is well balanced
- 9. The curriculum is helping the development of your personality and is applicable in your daily life

#### **Data Analysis of UG Students**



Fig. 1 Programme wise distribution of students



Fig. 2 More than 80 % students agree that the course curriculum is relevant to the programme and intellectually enriching



Fig. 3 More than 81 % students agree that the contact hours and the credits allocated to the courses are sufficient



**Fig. 4** More than 83 % students agree that Internal assessment pattern is good which makes the students confidant to face the university exams



**Fig. 5** More than 76 % students agree that the Skill courses offered in the syllabus are in relation to the present-day technological advancement



Fig. 6 More than 81 % teachers agree that the distribution of contact hours among the course components i e Lecture, Tutorial and practical is good



**Fig. 7** 79.3% students agree that the contents of the courses stimulate my interest and thought on the subject area and encourage extra learning/self-learning



**Fig. 8** More than 82 % students agree that the books prescribed for reference are relevant, appropriate and updated.



**Fig. 9** More than 76 % students agree that the size of the syllabus in all the courses is well balanced



**Fig. 10** More than 79 % students agree that the curriculum is helping the development of their