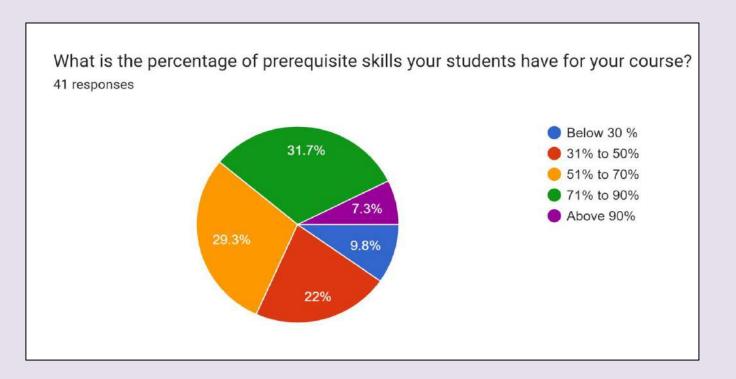

ee that the internal evaluation followed in the college is fair



Fig. 6 All teachers agree that they use examples and applications for concepts illustration.



Fig. 7 More than 90 % teachers agree that they are able to identify their weakness while teaching in the classroom and they try their best to overcome them



Fig. 8 More than 80 % teachers agree that they use ICT tools used more than 50% while teaching



**Fig. 9** More than 58 % teachers agree that there are adequate number of class rooms/lecture halls/science labs and computer labs in the college while 14.6 % teachers disagree.



Fig. 10 73.1 % teachers agree that there is proper facility of Canteen, Toilets, Playground and gym in the college



Fig. 11 More than 80 % teachers agree that the administrative staff is helpful



Fig. 12 More than 60% of teachers are of the view that the students have prerequisite skills for their course above 50%.



Fig. 13 More than 92 % teachers are satisfied with students' behaviour in the class



Fig. 14 More than 85% of the teachers are satisfied with their workloads



Fig. 15 More than 73 % teachers are satisfied with infrastructure provided for the faculty



**Fig. 16** More than 90 % teachers are satisfied with library infrastructure provided for the faculty



Fig. 17 More than 85 % teachers agreed that hybrid mode of teaching should be developed in the college



Fig. 18 More than 90% teachers agreed to take classes in hybrid mode

- 1. The education policy should be reconstructed to meet present requirements.
- 2. There should be dedicated space and a schedule for