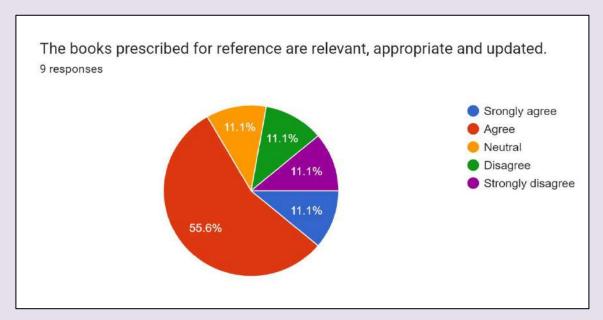

# **DATA ANALYSIS (ARTS FACULTY)**



**Fig. 1** 55.6% teachers agree to the fact that the contents of the syllabus are appropriate as per the present day need of the Industry/Employers



Fig. 2 More than 88 % teachers agree that The contact hours allocated to the courses are sufficient for the completion of syllabus



**Fig. 3** 66.7% teachers agree that The internal evaluation methods mentioned in the syllabus are sufficient for proper assessment of the students



**Fig. 4** More than 55 % teachers agree that The theory and practical components of the syllabus are well balanced.



**Fig. 5** More than 77 % teachers agree to the fact that the syllabi of different courses stimulate students' interest and thought on the subject area and encourage them for extra learning/self-learning



Fig. 6 More than 65% teachers agree that The books prescribed for reference are relevant, appropriate and updated.



Fig. 7 55.6 % teachers agree that The size of the syllabus in each unit of all the courses is well balanced



**Fig. 8** 77.8% teachers agree that The syllabus provides scope to teachers to adopt new and different techniques for teaching.



Fig. 9 More than 66% teachers agree that The curriculum is well organized and suitable to the program



**Fig. 10** Only 33.3 % teachers **agree that** the system followed by the university for the design and development of curriculum is effective and has provision for its update from time to time



**Fig. 11** More than 55% teachers agree that the elective courses offered are in relation to the technological advancements

- 1. The