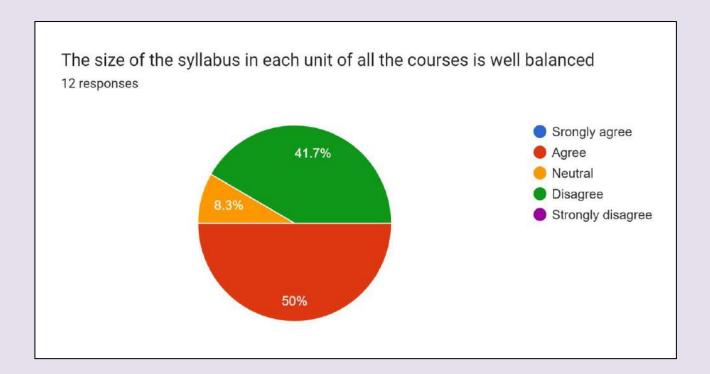

labus are appropriate as per the present day need of the Industry/Employers



**Fig.2** More than 75 % teachers agree that the contact hours allocated to the courses are sufficient for the completion of syllabus



**Fig. 3** More than 80% teachers agree that the internal evaluation methods mentioned in the syllabus are sufficient for proper assessment of the students



**Fig. 4** More than 50 % teachers the theory and practical components of the syllabus are well balanced.



**Fig. 5** 75% teachers agree to the fact that the syllabi of different courses stimulate students' interest and thought on the subject area and encourage them for extra learning/self-learning



**Fig. 6** More than 75% teachers agree that the books prescribed for reference are relevant, appropriate and updated.



**Fig. 7** 50% teachers agree that The size of the syllabus in each unit of all the courses is well balanced



**Fig. 8** More than 65 % teachers agree that The syllabus provides scope to teachers to adopt new and different techniques for teaching.



Fig. 9 More than 65% teachers agree that the curriculum is well organized and suitable to the program



Fig. 10 58.3 % teachers agree that the system followed by the university for the design and development of curriculum is effective and has provision for its update from time to time



Fig. 11 More than 50% teachers agree that the elective courses offered are in relation to the technological advancements

- 1. Additional subject topics should be incorporated into the syllabus.
- 2. Each subject should have only one integrated practical