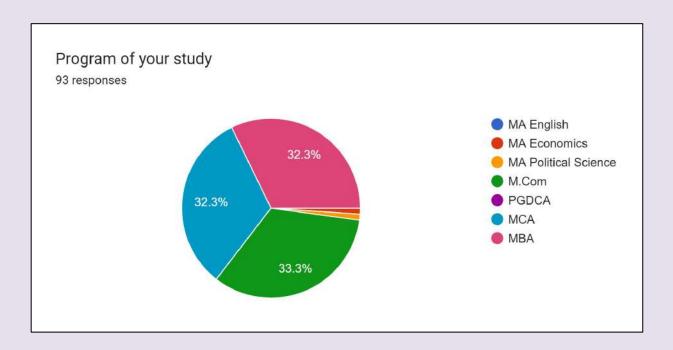

| PG Courses     |    |
|----------------|----|
| MBA            | 30 |
| MCA            | 30 |
| M.Com          | 31 |
| MA Pol.Science | 1  |
| MA Economics   | 1  |
| Total          | 93 |

**Table 1: Data Collection Summary** 