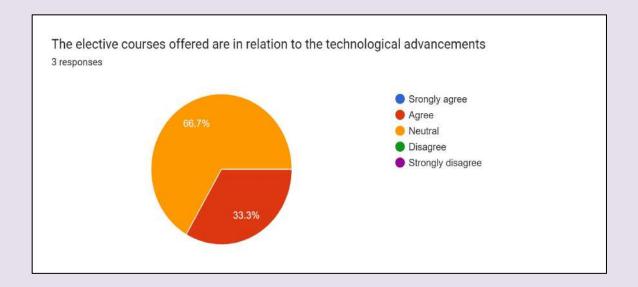

This survey is conducted electronically via Google Forms, with links distributed through social media. Results will be based on the feedback provided by respondents.

| Component | Analysis                                                                                                                                                                                                                                                                                         |
|-----------|--------------------------------------------------------------------------------------------------------------------------------------------------------------------------------------------------------------------------------------------------------------------------------------------------|
| 1.        | The graph of this component shows the degree or programme of the respondents.                                                                                                                                                                                                                    |
|           | Here we see that maximum responses are from B.Com. students i.e.,                                                                                                                                                                                                                                |
|           | 32.4 %                                                                                                                                                                                                                                                                                           |
| 2.        | followed by BCA students i.e., 15.1%  Second graph shows that maximum responses are gathered from 113 students of                                                                                                                                                                                |
|           | the pass outs year 2024 i.e., 81.3%                                                                                                                                                                                                                                                              |
| 3.        | The data collected showed 42.4% of students have opted for higher education.                                                                                                                                                                                                                     |
| 4.        | The analysis data showed that 15 respondents i.e., approximately 11% have qualified competitive examination.                                                                                                                                                                                     |
| 5.        | 11 of the respondents have joined jobs i.e, 7.9% of the alumni students.                                                                                                                                                                                                                         |
| 6.        | 3 of the respondents are involved in business sector.                                                                                                                                                                                                                                            |
| 7.        | 92% of the respondents feel proud to be associated with Govt. College Una.                                                                                                                                                                                                                       |
| 8.        | 90.5% of the respondents feel that college taught them some valuable lesson in character building.                                                                                                                                                                                               |
| 9.        | 88.3% of the respondents feel that college played an important role in increasing their level of confidence.                                                                                                                                                                                     |
| 10.       | 84.7% feel that extracurricular activities gave them opportunity to develop                                                                                                                                                                                                                      |
|           | their personality.                                                                                                                                                                                                                                                                               |
| 11.       | 50.4% of the alumni are ready to help the institute in initiating corporate relations for conducting placement drives, talks, seminar etc.                                                                                                                                                       |
| 12.       | Here are some relevant suggestions, based on the responses received, to enhance                                                                                                                                                                                                                  |
|           | the relationship between alumni and the college:                                                                                                                                                                                                                                                 |
|           | <ul> <li>a) Support recent graduates in their career endeavors.</li> <li>b) Placement assistance is needed by creating a social media group and should invest in supporting your alumni.</li> <li>c) Implement a reward system to recognize alumni who have achieved notable success.</li> </ul> |
|           | d) Highlight alumni achievements in newsletters and on the college website.                                                                                                                                                                                                                      |
|           | e) Introduce additional activities or projects to foster stronger connections between teachers and alumni.                                                                                                                                                                                       |
|           | <ul> <li>f) Offer facilities that allow alumni access to the library and other college resources.</li> <li>g) Develop a web-based platform within the career center that provides job and internship listings, interview tools, career guidance, and one-on-one advising for alumni.</li> </ul>  |
|           | h) The college should organize alumni events and invite alumni to encourage and inspire current students for a brighter future.                                                                                                                                                                  |
|           | i) The college should strive to provide opportunities for underrepresented students to reach their potential.                                                                                                                                                                                    |
|           | j) Increase the number of seminars and talks organized by the college.                                                                                                                                                                                                                           |
|           |                                                                                                                                                                                                                                                                                                  |