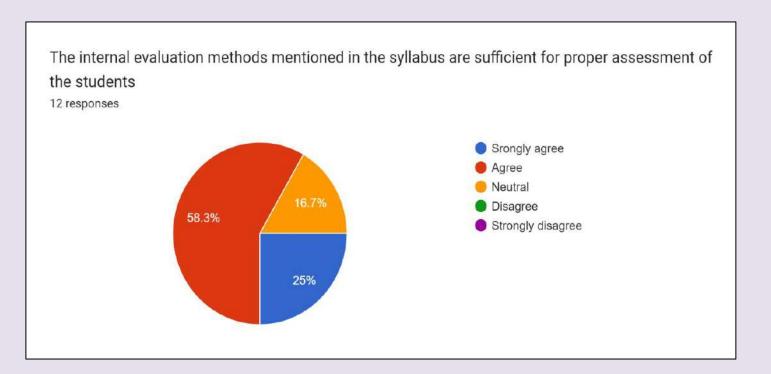

8. The syllabus provides scope to teachers to adopt new and different techniques for teaching.
- 9. The curriculum is well organized and suitable to the program
- 10. The system followed by the university for the design and development of curriculum is effective and has provision for its update from time to time
- 11. The elective courses offered are in relation to the technological advancements
- 12. Any suggestion regarding the improvement of course curriculum

#### **DATA ANALYSIS (SCIENCE FACULTY)**



**Fig.1** 58.3% of teachers agree to the fact that the contents of the syllabus are appropriate as per the present day need of the Industry/Employers



**Fig.2** More than 75 % teachers agree that the contact hours allocated to the courses are sufficient for the completion of syllabus



**Fig. 3** More than 80% teachers agree that the internal evaluation methods mentioned in the syllabus are sufficient for proper assessment of the students



**Fig. 4** More than 50 % teachers the theory and practical components of the syllabus are well balanced.



**Fig. 5** 75% teachers agree to the fact that the syllabi of different courses stimulate students' interest and thought on the subject area and encourage them for extra learning/self-learning



**Fig. 6** More than 75% teachers agree that the books prescribed for reference are relevant, appropriate and updated.



**Fig. 7** 50% teachers agree that The size of the syllabus in each unit of all the courses is well balanced



**Fig. 8** More than 65 % teachers agree that The syllabus provides scope to teachers to adopt new a