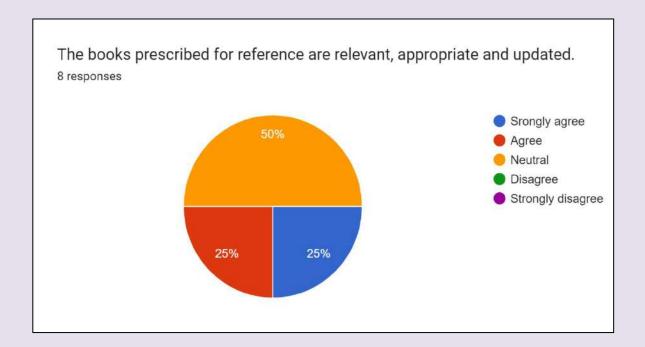

ality course students.

## DATA ANALYSIS (MBA & MCA FACULTY)



Fig. 1 All teachers agree to the fact that the contents of the syllabus are appropriate as per the present day need of the Industry/Employers



**Fig. 2** More than 85% teachers agree that The contact hours allocated to the courses are sufficient for the completion of syllabus



Fig. 3 All the teachers agree that The internal evaluation methods mentioned in the syllabus are sufficient for proper assessment of the students



**Fig. 4** More than 85 % teachers the theory and practical components of the syllabus are well balanced.



**Fig. 5.** 75 % teachers agree to the fact that the syllabi of different courses stimulate students' interest and thought on the subject area and encourage them for extra learning/self-learning



**Fig. 6** 50 % teachers agree that The books prescribed for reference are relevant, appropriate and updated.



Fig. 7 More than 87% teachers don't agree that The size of the syllabus in each unit of all the courses is well balanced



**Fig. 8** 87.5 % teachers agree that The syllabus provides scope to teachers to adopt new and different techniques for teaching.



**Fig. 9** More than 87 % agree that The curriculum is well organized and suitable to the program



**Fig. 10** 75 % teachers **agree that** the system followed by the university for the design and development of curriculum is effective and has provision for its update from time to time



**Fig. 11** 75% teachers agree that the elective courses offered are in relation to the technological advancements

- 1. Regular annual