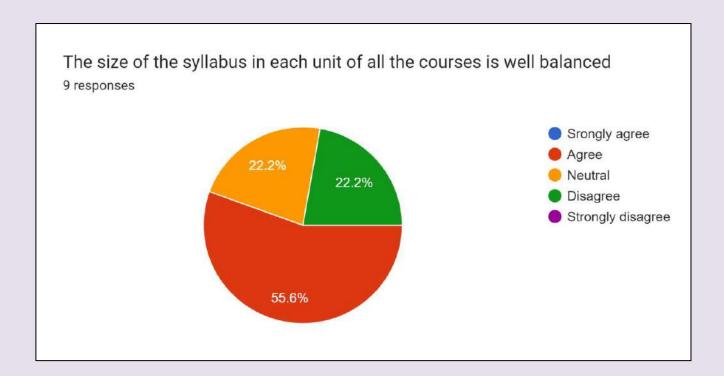

re appropriate as per the present day need of the Industry/Employers



Fig. 2 More than 88 % teachers agree that The contact hours allocated to the courses are sufficient for the completion of syllabus



**Fig. 3** 66.7% teachers agree that The internal evaluation methods mentioned in the syllabus are sufficient for proper assessment of the students



**Fig. 4** More than 55 % teachers agree that The theory and practical components of the syllabus are well balanced.



**Fig. 5** More than 77 % teachers agree to the fact that the syllabi of different courses stimulate students' interest and thought on the subject area and encourage them for extra learning/self-learning



Fig. 6 More than 65% teachers agree that The books prescribed for reference are relevant, appropriate and updated.



Fig. 7 55.6 % teachers agree that The size of the syllabus in each unit of all the courses is well balanced



**Fig. 8** 77.8% teachers agree that The syllabus provides scope to teachers to adopt new and different techniques for teaching.



Fig. 9 More than 66% teachers agree that The curriculum is well organized and suitable to the program



**Fig. 10** Only 33.3 % teachers **agree that** the system followed by the university for the design and development of curriculum is effective and has provision for its update from time to time



**Fig. 11** More than 55% teachers agree that the elective courses offered are in relation to the technological advancements

- 1. The balance between theory and practical components in the subject syllabus should be maintained.
- 2. Regular revision a