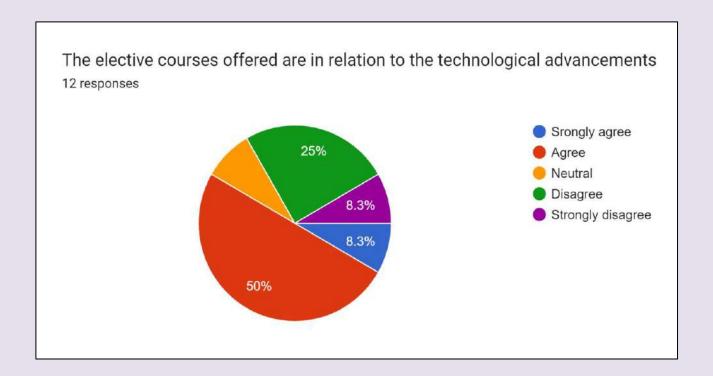

of different courses stimulate students' interest and thought on the subject area and encourage them for extra learning/self-learning



**Fig. 6** More than 75% teachers agree that the books prescribed for reference are relevant, appropriate and updated.



**Fig. 7** 50% teachers agree that The size of the syllabus in each unit of all the courses is well balanced



**Fig. 8** More than 65 % teachers agree that The syllabus provides scope to teachers to adopt new and different techniques for teaching.



Fig. 9 More than 65% teachers agree that the curriculum is well organized and suitable to the program



Fig. 10 58.3 % teachers agree that the system followed by the university for the design and development of curriculum is effective and has provision for its update from time to time



Fig. 11 More than 50% teachers agree that the elective courses offered are in relation to the technological advancements

- 1. Additional subject topics should be incorporated into the syllabus.
- 2. Each subject should have only one integrated practical with a reasonable maximum marks allocation.
- 3. The syllabus requires updating and reform.
- 4. More hands-on projects and practical applications should be included to enhance practical skills and student engagement in the course curriculum.
- 5. The course curriculum should incorporate more new teaching techniques.
- 6. Guest lectures and seminars by experts from academia and industry should be organized to expose students to cutting-edge research and career opportunities.
- 7. The syllabus of skill subjects needs upgrading.
- 8. There