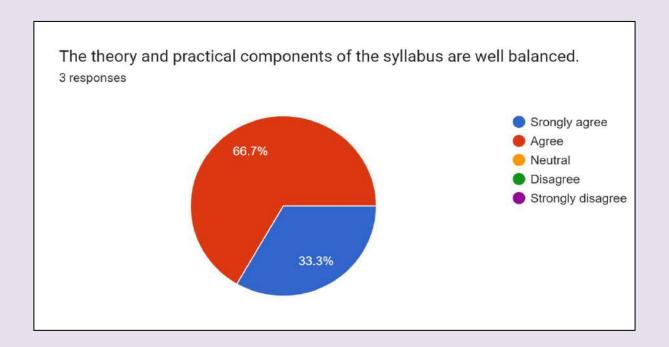

us to address the requirements of the present business environment.
- 5. Training programs and internships should be incorporated into the course curriculum to enhance students' skills for the industry.
- 6. Faculty should receive regular training sessions and programs to keep them updated and effective in their teaching roles.

# **DATA ANALYSIS (B.VOC. FACULTY)**



**Fig. 1** More than 66% teachers agree to the fact that the contents of the syllabus are appropriate as per the present day need of the Industry/Employers



Fig. 2 All the teachers agree that The contact hours allocated to the courses are sufficient for the completion of syllabus



Fig. 3 All teachers agree that The internal evaluation methods mentioned in the syllabus are sufficient for proper assessment of the students



Fig. 4 All teachers the theory and practical components of the syllabus are well balanced.



**Fig. 5.** All teachers agree to the fact that the syllabi of different courses stimulate students' interest and thought on the subject area and encourage them for extra learning/self-learning



**Fig. 6** 66.7% teachers agree that The books prescribed for reference are relevant, appropriate and updated.



Fig. 7 More than 66% teachers agree that The size of the syllabus in each unit of all the courses is well balanced



Fig. 8 All the teachers agree that The syllabus provides scope to teachers to adopt new and different techniques for teaching.



Fig. 9 More than 66% teachers agree that The curriculum is well organized and suitable to the program



Fig. 10 All teachers agree that the syst