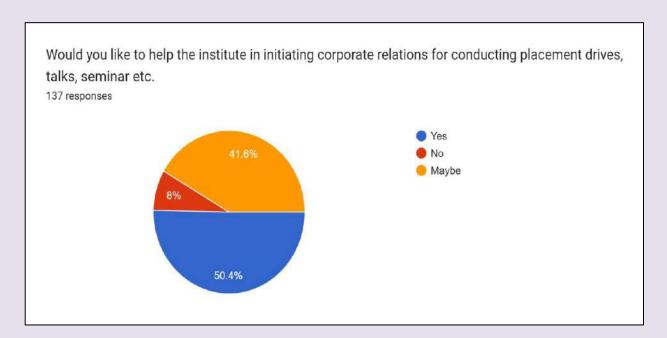

This survey is conducted electronically via Google Forms, with links distributed through social media. Results will be based on the feedback provided by respondents.

| Component | Analysis                                                                                                                                                                                                                                                                                         |
|-----------|--------------------------------------------------------------------------------------------------------------------------------------------------------------------------------------------------------------------------------------------------------------------------------------------------|
| 1.        | The graph of this component shows the degree or programme of the respondents.                                                                                                                                                                                                                    |
|           | Here we see that maximum responses are from B.Com. students i.e.,                                                                                                                                                                                                                                |
|           | 32.4 %                                                                                                                                                                                                                                                                                           |
| 2.        | followed by BCA students i.e., 15.1%  Second graph shows that maximum responses are gathered from 113 students of                                                                                                                                                                                |
|           | the pass outs year 2024 i.e., 81.3%                                                                                                                                                                                                                                                              |
| 3.        | The data collected showed 42.4% of students have opted for higher education.                                                                                                                                                                                                                     |
| 4.        | The analysis data showed that 15 respondents i.e., approximately 11% have qualified competitive examination.                                                                                                                                                                                     |
| 5.        | 11 of the respondents have joined jobs i.e, 7.9% of the alumni students.                                                                                                                                                                                                                         |
| 6.        | 3 of the respondents are involved in business sector.                                                                                                                                                                                                                                            |
| 7.        | 92% of the respondents feel proud to be associated with Govt. College Una.                                                                                                                                                                                                                       |
| 8.        | 90.5% of the respondents feel that college taught them some valuable lesson in character building.                                                                                                                                                                                               |
| 9.        | 88.3% of the respondents feel that college played an important role in increasing their level of confidence.                                                                                                                                                                                     |
| 10.       | 84.7% feel that extracurricular activities gave them opportunity to develop                                                                                                                                                                                                                      |
|           | their personality.                                                                                                                                                                                                                                                                               |
| 11.       | 50.4% of the alumni are ready to help the institute in initiating corporate relations for conducting placement drives, talks, seminar etc.                                                                                                                                                       |
| 12.       | Here are some relevant suggestions, based on the responses received, to enhance                                                                                                                                                                                                                  |
|           | the relationship between alumni and the college:                                                                                                                                                                                                                                                 |
|           | <ul> <li>a) Support recent graduates in their career endeavors.</li> <li>b) Placement assistance is needed by creating a social media group and should invest in supporting your alumni.</li> <li>c) Implement a reward system to recognize alumni who have achieved notable success.</li> </ul> |
|           | d) Highlight alumni achievements in newsletters and on the college website.                                                                                                                                                                                                                      |
|           | e) Introduce additional activities or projects to foster stronger connections between teachers and alumni.                                                                                                                                                                                       |
|           | <ul> <li>f) Offer facilities that allow alumni access to the library and other college resources.</li> <li>g) Develop a web-based platform within the career center that provides job and internship listings, interview tools, career guidance, and one-on-one advising for alumni.</li> </ul>  |
|           | h) The college should organize alumni events and invite alumni to encourage and inspire current students for a brighter future.                                                                                                                                                                  |
|           | i) The college should strive to provide opportunities for underrepresented students to reach their potential.                                                                                                                                                                                    |
|           | j) Increase the number of seminars and talks organized by the college.                                                                                                                                                                                                                           |
|           |                                                                                                                                                                                                                                                                                                  |