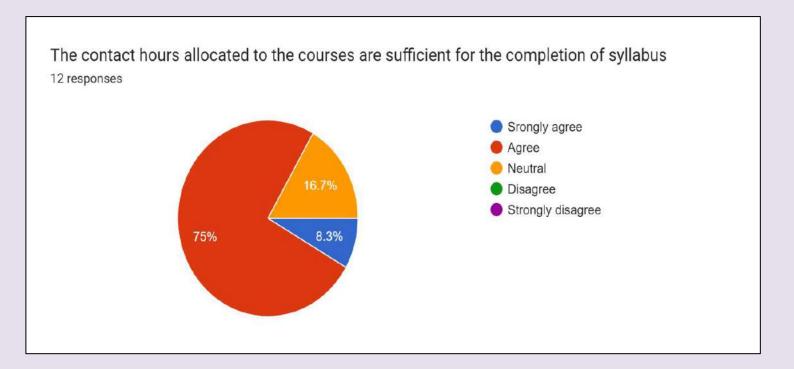

ed for reference are relevant, appropriate and updated.
- 7. The size of the syllabus in each unit of all the courses is well balanced
- 8. The syllabus provides scope to teachers to adopt new and different techniques for teaching.
- 9. The curriculum is well organized and suitable to the program
- 10. The system followed by the university for the design and development of curriculum is effective and has provision for its update from time to time
- 11. The elective courses offered are in relation to the technological advancements
- 12. Any suggestion regarding the improvement of course curriculum

#### **DATA ANALYSIS (SCIENCE FACULTY)**



**Fig.1** 58.3% of teachers agree to the fact that the contents of the syllabus are appropriate as per the present day need of the Industry/Employers



**Fig.2** More than 75 % teachers agree that the contact hours allocated to the courses are sufficient for the completion of syllabus



**Fig. 3** More than 80% teachers agree that the internal evaluation methods mentioned in the syllabus are sufficient for proper assessment of the students



**Fig. 4** More than 50 % teachers the theory and practical components of the syllabus are well balanced.



**Fig. 5** 75% teachers agree to the fact that the syllabi of different courses stimulate students' interest and thought on the subject area and encourage them for extra learning/self-learning



**Fig. 6** More than 75% teachers agree that the books prescribed for reference are relevant, appropriate and updated.



**Fig. 7** 50% teachers agree that The size of the syllabus in each unit of