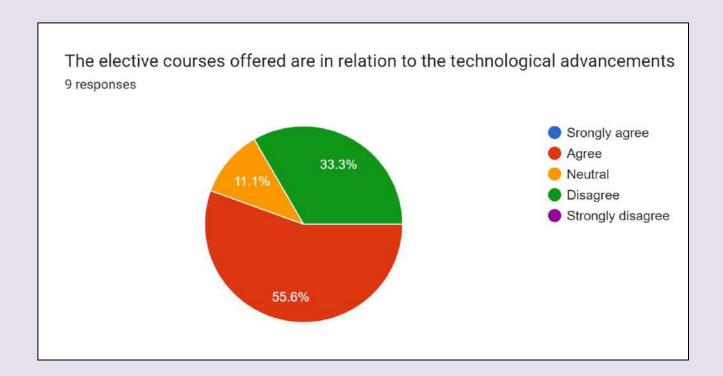

of different courses stimulate students' interest and thought on the subject area and encourage them for extra learning/self-learning



Fig. 6 More than 65% teachers agree that The books prescribed for reference are relevant, appropriate and updated.



Fig. 7 55.6 % teachers agree that The size of the syllabus in each unit of all the courses is well balanced



**Fig. 8** 77.8% teachers agree that The syllabus provides scope to teachers to adopt new and different techniques for teaching.



Fig. 9 More than 66% teachers agree that The curriculum is well organized and suitable to the program



**Fig. 10** Only 33.3 % teachers **agree that** the system followed by the university for the design and development of curriculum is effective and has provision for its update from time to time



**Fig. 11** More than 55% teachers agree that the elective courses offered are in relation to the technological advancements

- 1. The balance between theory and practical components in the subject syllabus should be maintained.
- 2. Regular revision and updating of the syllabus are essential.
- 3. Internal evaluation methods should be eliminated.
- 4. The syllabus should involve experienced college faculty and senior teaching cadre in its development to ensure foundational improvements are considered.
- 5. The curriculum for environmental science should be industry-oriented and regularly updated to meet current needs.

#### **DATA ANALYSIS (COMMERCE FACULTY)**



Fig. 1 All teachers agree to the fact that the contents of the syllabus are appropriate as per the present day need of the In