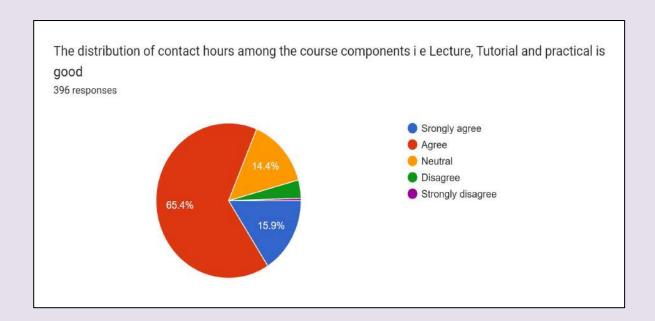

The size of the syllabus in all the courses is well balanced
- 9. The curriculum is helping the development of your personality and is applicable in your daily life

#### **Data Analysis of UG Students**



Fig. 1 Programme wise distribution of students



Fig. 2 More than 80 % students agree that the course curriculum is relevant to the programme and intellectually enriching



Fig. 3 More than 81 % students agree that the contact hours and the credits allocated to the courses are sufficient



**Fig. 4** More than 83 % students agree that Internal assessment pattern is good which makes the students confidant to face the university exams



**Fig. 5** More than 76 % students agree that the Skill courses offered in the syllabus are in relation to the present-day technological advancement



Fig. 6 More than 81 % teachers agree that the distribution of contact hours among the course components i e Lecture, Tutorial and practical is good



**Fig. 7** 79.3% students agree that the contents of the courses stimulate my interest and thought on the subject area and encourage extra learning/self-learning



**Fig. 8** More than 82 % students agree that the books prescribed for reference are relevant, appropriate and updated.



**Fig. 9** More than 76 % students agree that the size of the syllabus in all the courses is well balanced



**Fig. 10** More than 79 % students agree that the curriculum is helping the development of their personality and is applicable in their daily life

#### **SUGGESTIONS FOR THE IMPROVEMENT**

#### **B.Com Students**

- 1. There should be implementati