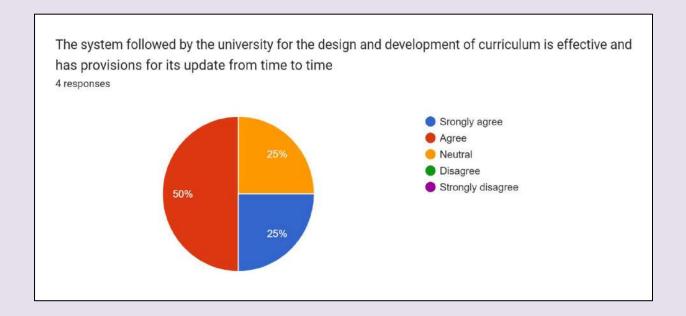

d in the syllabus are sufficient for proper assessment of the students



Fig. 4 75 % teachers the theory and practical components of the syllabus are well balanced.



Fig. 5 All teachers agree to the fact that the syllabi of different courses stimulate students' interest and thought on the subject area and encourage them for extra learning/self-learning



Fig. 6 All teachers agree that The books prescribed for reference are relevant, appropriate and updated.



Fig. 7 75% teachers agree that The size of the syllabus in each unit of all the courses is well balanced



**Fig. 8** All teachers agree that The syllabus provides scope to teachers to adopt new and different techniques for teaching.



Fig. 9 All teachers agree that The curriculum is well organized and suitable to the program



Fig. 10 75% teachers agree that the system followed by the university for the design and development of curriculum is effective and has provision for its update from time to time



Fig. 11 All the teachers agree that the elective courses offered are in relation to the technological advancements

- 1. Compulsory subjects other than the main core subjects such as English and Hindi are unnecessary in the B.Com course and they should be removed.
- 2. The syllabus should be revised and updated to align with the current situation and meet the needs of students in this field.
- 3. Small-scale course projects should be included in the undergraduate curriculum.
- 4. An internship program should be implemented for both undergraduate and postgraduate students.
- 5. Undergraduate students should be