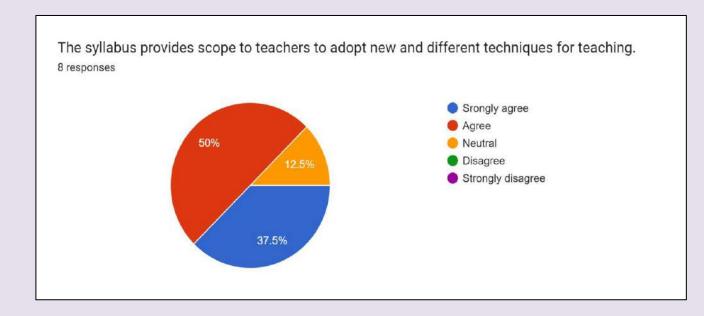

chers agree that The contact hours allocated to the courses are sufficient for the completion of syllabus



Fig. 3 All the teachers agree that The internal evaluation methods mentioned in the syllabus are sufficient for proper assessment of the students



**Fig. 4** More than 85 % teachers the theory and practical components of the syllabus are well balanced.



**Fig. 5.** 75 % teachers agree to the fact that the syllabi of different courses stimulate students' interest and thought on the subject area and encourage them for extra learning/self-learning



**Fig. 6** 50 % teachers agree that The books prescribed for reference are relevant, appropriate and updated.



Fig. 7 More than 87% teachers don't agree that The size of the syllabus in each unit of all the courses is well balanced



**Fig. 8** 87.5 % teachers agree that The syllabus provides scope to teachers to adopt new and different techniques for teaching.



**Fig. 9** More than 87 % agree that The curriculum is well organized and suitable to the program



**Fig. 10** 75 % teachers **agree that** the system followed by the university for the design and development of curriculum is effective and has provision for its update from time to time



**Fig. 11** 75% teachers agree that the elective courses offered are in relation to the technological advancements

- 1. Regular annual meetings with university members should be held for continuous syllabus upgradation.
- 2. The syllabus should be improved and revised regularly.
- 3. Universities should establish programs and workshops to upgrade both teachers' and stud