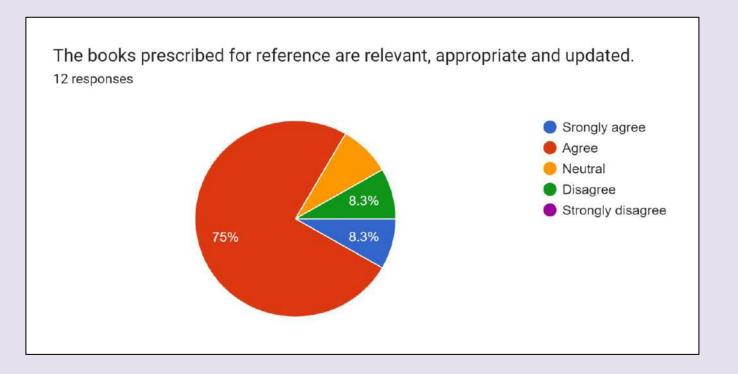

um

#### **DATA ANALYSIS (SCIENCE FACULTY)**



**Fig.1** 58.3% of teachers agree to the fact that the contents of the syllabus are appropriate as per the present day need of the Industry/Employers



**Fig.2** More than 75 % teachers agree that the contact hours allocated to the courses are sufficient for the completion of syllabus



**Fig. 3** More than 80% teachers agree that the internal evaluation methods mentioned in the syllabus are sufficient for proper assessment of the students



**Fig. 4** More than 50 % teachers the theory and practical components of the syllabus are well balanced.



**Fig. 5** 75% teachers agree to the fact that the syllabi of different courses stimulate students' interest and thought on the subject area and encourage them for extra learning/self-learning



**Fig. 6** More than 75% teachers agree that the books prescribed for reference are relevant, appropriate and updated.



**Fig. 7** 50% teachers agree that The size of the syllabus in each unit of all the courses is well balanced



**Fig. 8** More than 65 % teachers agree that The syllabus provides scope to teachers to adopt new and different techniques for teaching.



Fig. 9 More than 65% teachers agree that the curriculum is well organized and suitable to the program



Fig. 10 58.3 % teachers agree that the system followed by the university for the design and development of curriculum is effective and has provision for its update from time to time



Fig. 11 More than 50% teachers agree that the elective courses offered are in relation to the technological advancements

- 1. Additi