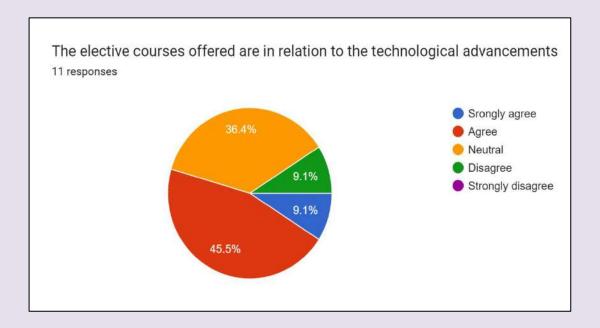

e students' interest and thought on the subject area and encourage them for extra learning/self-learning



**Fig. 6** More than 80% teachers agree that The books prescribed for reference are relevant, appropriate and updated.



Fig. 7 More than 50 % teachers agree that The size of the syllabus in each unit of all the courses is well balanced



**Fig. 8** More than 70 % teachers agree that The syllabus provides scope to teachers to adopt new and different techniques for teaching.



Fig. 9 More than 60% of the teachers agree that The curriculum is well organized and suitable to the program



**Fig. 10** More than 40% teachers **agree that** the system followed by the university for the design and development of curriculum is effective and has provision for its update from time to time



**Fig. 11** More than 50% teachers agree that the elective courses offered are in relation to the technological advancements

- 1. Additional materials and equipment are necessary as teaching aids to enhance the teaching process and improve student understanding.
- 2. New and updated learning activities should be developed and integrated into the course syllabus.
- 3. The syllabus should be updated, revised, and improved to meet the current needs of the industry.
- 4. Relevant topics should be included in the syllabus to address the requirements of the present business environment.
- 5. Training programs and internships should be incorporated into the course curriculum to enhance students' skills for the industry.
- 6. Faculty should receive regular training sessions and programs to keep