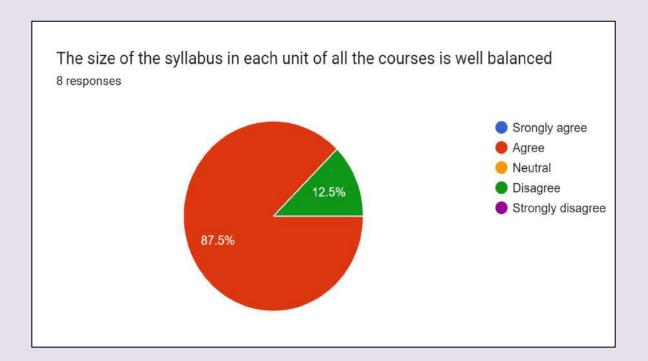

ntents of the syllabus are appropriate as per the present day need of the Industry/Employers



**Fig. 2** More than 85% teachers agree that The contact hours allocated to the courses are sufficient for the completion of syllabus



Fig. 3 All the teachers agree that The internal evaluation methods mentioned in the syllabus are sufficient for proper assessment of the students



**Fig. 4** More than 85 % teachers the theory and practical components of the syllabus are well balanced.



**Fig. 5.** 75 % teachers agree to the fact that the syllabi of different courses stimulate students' interest and thought on the subject area and encourage them for extra learning/self-learning



**Fig. 6** 50 % teachers agree that The books prescribed for reference are relevant, appropriate and updated.



Fig. 7 More than 87% teachers don't agree that The size of the syllabus in each unit of all the courses is well balanced



**Fig. 8** 87.5 % teachers agree that The syllabus provides scope to teachers to adopt new and different techniques for teaching.



**Fig. 9** More than 87 % agree that The curriculum is well organized and suitable to the program



**Fig. 10** 75 % teachers **agree that** the system followed by the university for the design and development of curriculum is effective and has provision for its update from time to time



**Fig. 11** 75% teachers agree that the elective courses offered are in relation to the technological advancements

- 1. Regular annual meetings with university members should be held for continuous syllabus upgradation.
- 2. The syllabus should be