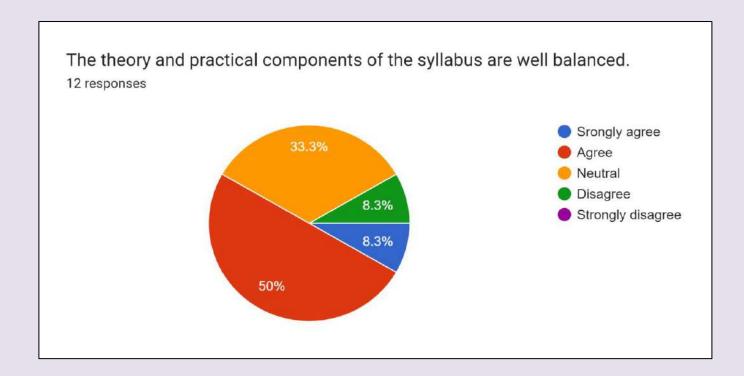

m
- 10. The system followed by the university for the design and development of curriculum is effective and has provision for its update from time to time
- 11. The elective courses offered are in relation to the technological advancements
- 12. Any suggestion regarding the improvement of course curriculum

#### **DATA ANALYSIS (SCIENCE FACULTY)**



**Fig.1** 58.3% of teachers agree to the fact that the contents of the syllabus are appropriate as per the present day need of the Industry/Employers



**Fig.2** More than 75 % teachers agree that the contact hours allocated to the courses are sufficient for the completion of syllabus



**Fig. 3** More than 80% teachers agree that the internal evaluation methods mentioned in the syllabus are sufficient for proper assessment of the students



**Fig. 4** More than 50 % teachers the theory and practical components of the syllabus are well balanced.



**Fig. 5** 75% teachers agree to the fact that the syllabi of different courses stimulate students' interest and thought on the subject area and encourage them for extra learning/self-learning



**Fig. 6** More than 75% teachers agree that the books prescribed for reference are relevant, appropriate and updated.



**Fig. 7** 50% teachers agree that The size of the syllabus in each unit of all the courses is well balanced



**Fig. 8** More than 65 % teachers agree that The syllabus provides scope to teachers to adopt new and different techniques for teaching.



Fig. 9 More than 65% teachers agree that the curriculum is well organized and suitable to the program



Fig. 10 58.3