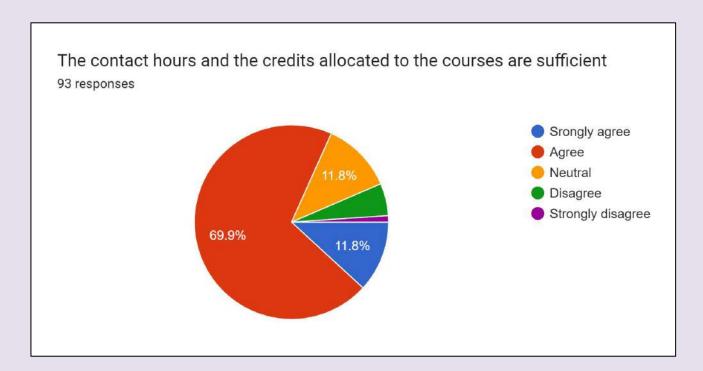

#### **INTRODUCTION**

Feedback from teachers was collected via Google Forms regarding the course curriculum for both UG and PG students. A total of 396 UG students and 93 PG students participated in the survey. All responses were reviewed and selected by the IQAC team for analysis