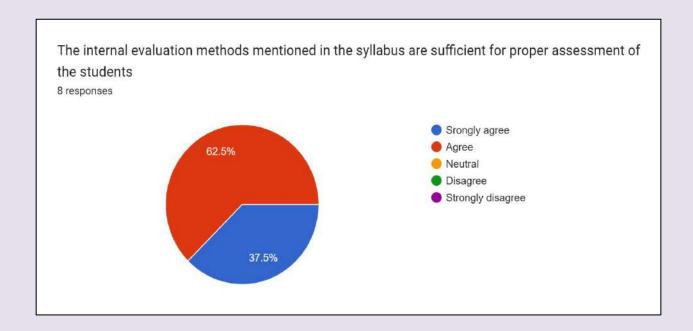

f curriculum is effective and has provision for its update from time to time



**Fig. 11** More than 33% teachers agree that the elective courses offered are in relation to the technological advancements

- 1. The syllabus should be enhanced and updated to align with the current needs.
- 2. Additional infrastructure should be developed to facilitate better learning experiences.
- 3. Home science subjects should be included in the curriculum for hospitality course students.

## DATA ANALYSIS (MBA & MCA FACULTY)



Fig. 1 All teachers agree to the fact that the contents of the syllabus are appropriate as per the present day need of the Industry/Employers



**Fig. 2** More than 85% teachers agree that The contact hours allocated to the courses are sufficient for the completion of syllabus



Fig. 3 All the teachers agree that The internal evaluation methods mentioned in the syllabus are sufficient for proper assessment of the students



**Fig. 4** More than 85 % teachers the theory and practical components of the syllabus are well balanced.



**Fig. 5.** 75 % teachers agree to the fact that the syllabi of different courses stimulate students' interest and thought on the subject area and encourage them for extra learning/self-learning



**Fig. 6** 50 % teachers agree that The books prescribed for reference are relevant, appropriate and updated.



Fig. 7 More than 87% teachers don't agree that The size of the syllabus in each unit of all the courses is well balanced



**Fig. 8** 87.5 % teachers agree that The syllabus provides scope to teachers to adopt new and different