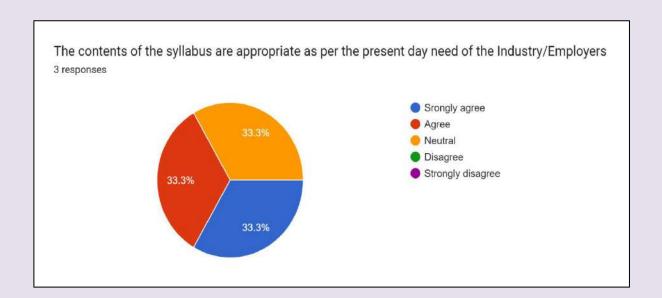

to the technological advancements

- 1. Additional materials and equipment are necessary as teaching aids to enhance the teaching process and improve student understanding.
- 2. New and updated learning activities should be developed and integrated into the course syllabus.
- 3. The syllabus should be updated, revised, and improved to meet the current needs of the industry.
- 4. Relevant topics should be included in the syllabus to address the requirements of the present business environment.
- 5. Training programs and internships should be incorporated into the course curriculum to enhance students' skills for the industry.
- 6. Faculty should receive regular training sessions and programs to keep them updated and effective in their teaching roles.

# **DATA ANALYSIS (B.VOC. FACULTY)**



**Fig. 1** More than 66% teachers agree to the fact that the contents of the syllabus are appropriate as per the present day need of the Industry/Employers



Fig. 2 All the teachers agree that The contact hours allocated to the courses are sufficient for the completion of syllabus



Fig. 3 All teachers agree that The internal evaluation methods mentioned in the syllabus are sufficient for proper assessment of the students



Fig. 4 All teachers the theory and practical components of the syllabus are well balanced.



**Fig. 5.** All teachers agree to the fact that the syllabi of different courses stimulate students' interest and thought on the subject area and encourage them for extra learning/self-learning



**Fig. 6** 66.7% teachers agree that The books prescribed for reference are