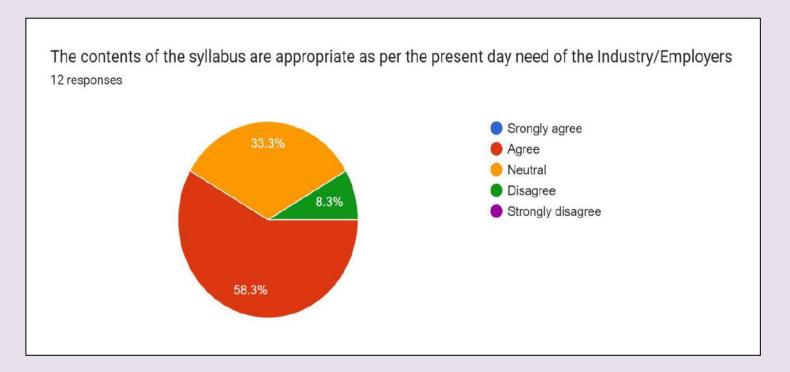

ifferent courses stimulate students' interest and thought on the subject area and encourage them for extra learning/self-learning
- 6. The books prescribed for reference are relevant, appropriate and updated.
- 7. The size of the syllabus in each unit of all the courses is well balanced
- 8. The syllabus provides scope to teachers to adopt new and different techniques for teaching.
- 9. The curriculum is well organized and suitable to the program
- 10. The system followed by the university for the design and development of curriculum is effective and has provision for its update from time to time
- 11. The elective courses offered are in relation to the technological advancements
- 12. Any suggestion regarding the improvement of course curriculum

#### **DATA ANALYSIS (SCIENCE FACULTY)**



**Fig.1** 58.3% of teachers agree to the fact that the contents of the syllabus are appropriate as per the present day need of the Industry/Employers



**Fig.2** More than 75 % teachers agree that the contact hours allocated to the courses are sufficient for the completion of syllabus



**Fig. 3** More than 80% teachers agree that the internal evaluation methods mentioned in the syllabus are sufficient for proper assessment of the students



**Fig. 4** More than 50 % teachers the theory and practical components of the syllabus are well balanced.



**Fig. 5** 75% teachers agree to the fact that the syllabi of different courses stimulate students' interest and thought on the subject area and encourage them for extra learning/self-learning



**Fig. 6** More than 75% teachers agree that