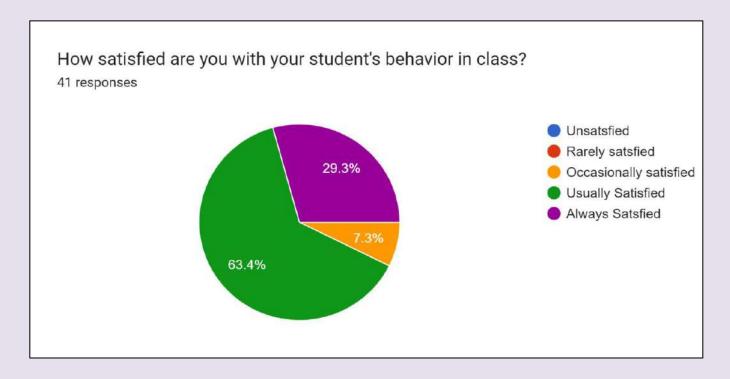

ications for concepts illustration.



Fig. 7 More than 90 % teachers agree that they are able to identify their weakness while teaching in the classroom and they try their best to overcome them



Fig. 8 More than 80 % teachers agree that they use ICT tools used more than 50% while teaching



**Fig. 9** More than 58 % teachers agree that there are adequate number of class rooms/lecture halls/science labs and computer labs in the college while 14.6 % teachers disagree.



Fig. 10 73.1 % teachers agree that there is proper facility of Canteen, Toilets, Playground and gym in the college



Fig. 11 More than 80 % teachers agree that the administrative staff is helpful



Fig. 12 More than 60% of teachers are of the view that the students have prerequisite skills for their course above 50%.



Fig. 13 More than 92 % teachers are satisfied with students' behaviour in the class



Fig. 14 More than 85% of the teachers are satisfied with their workloads



Fig. 15 More than 73 % teachers are satisfied with infrastructure provided for the faculty



**Fig. 16** More than 90 % teachers are satisfied with library infrastructure provided for the faculty



Fig. 17 More than 85 % teachers agreed that hybrid mode of teaching should be developed in the college



Fig. 18 More than 90% teachers agreed to take classes in hybrid mode

- 1. The education policy should be reconstructed to meet present requirements.
- 2. There should be dedicated space and a schedule for cultural activities alongside academics.
- 3. Admissions should be based on entrance exams and scheduled consistently durin