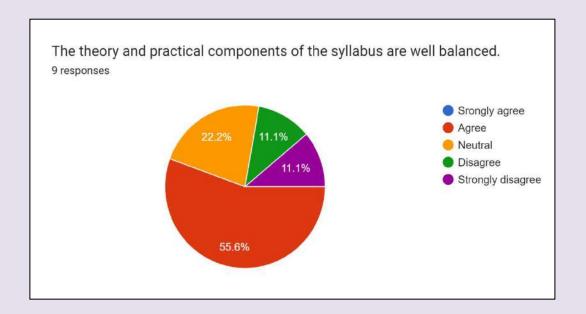

ganized to expose students to cutting-edge research and career opportunities.
- 7. The syllabus of skill subjects needs upgrading.
- 8. There is an urgent need for comprehensive reform of the Board of Studies and its selection process.
- 9. Essential courses are currently offered as electives, which poses significant issues.

# **DATA ANALYSIS (ARTS FACULTY)**



**Fig. 1** 55.6% teachers agree to the fact that the contents of the syllabus are appropriate as per the present day need of the Industry/Employers



Fig. 2 More than 88 % teachers agree that The contact hours allocated to the courses are sufficient for the completion of syllabus



**Fig. 3** 66.7% teachers agree that The internal evaluation methods mentioned in the syllabus are sufficient for proper assessment of the students



**Fig. 4** More than 55 % teachers agree that The theory and practical components of the syllabus are well balanced.



**Fig. 5** More than 77 % teachers agree to the fact that the syllabi of different courses stimulate students' interest and thought on the subject area and encourage them for extra learning/self-learning



Fig. 6 More than 65% teachers agree that The books prescribed for reference are relevant, appropriate and updated.



Fig. 7 55.6 % teachers agree that The size of the syllabus in each unit of all the courses is well balanced



**Fig. 8** 77.8% teachers agree that The syllabus provides scope to teachers to adopt new and different techniques for teaching.



Fig. 9 More than 66% teachers agree that The curriculum is well organized and suitable to the program



**Fig