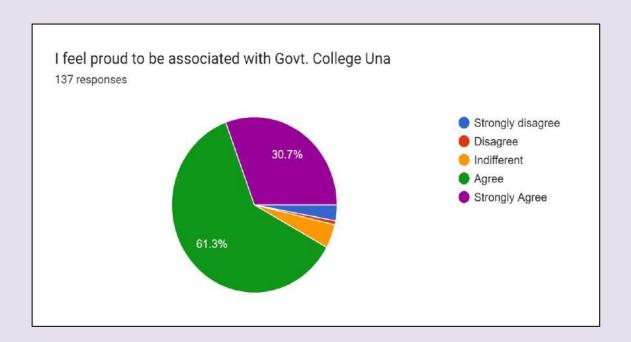

This survey is conducted electronically via Google Forms, with links distributed through social media. Results will be based on the feedback provided by respondents.

| Component | Analysis                                                                                                                                                                                                                                                                                         |
|-----------|--------------------------------------------------------------------------------------------------------------------------------------------------------------------------------------------------------------------------------------------------------------------------------------------------|
| 1.        | The graph of this component shows the degree or programme of the respondents.                                                                                                                                                                                                                    |
|           | Here we see that maximum responses are from B.Com. students i.e.,                                                                                                                                                                                                                                |
|           | 32.4 %                                                                                                                                                                                                                                                                                           |
| 2.        | followed by BCA students i.e., 15.1%  Second graph shows that maximum responses are gathered from 113 students of                                                                                                                                                                                |
|           | the pass outs year 2024 i.e., 81.3%                                                                                                                                                                                                                                                              |
| 3.        | The data collected showed 42.4% of students have opted for higher education.                                                                                                                                                                                                                     |
| 4.        | The analysis data showed that 15 respondents i.e., approximately 11% have qualified competitive examination.                                                                                                                                                                                     |
| 5.        | 11 of the respondents have joined jobs i.e, 7.9% of the alumni students.                                                                                                                                                                                                                         |
| 6.        | 3 of the respondents are involved in business sector.                                                                                                                                                                                                                                            |
| 7.        | 92% of the respondents feel proud to be associated with Govt. College Una.                                                                                                                                                                                                                       |
| 8.        | 90.5% of the respondents feel that college taught them some valuable lesson in character building.                                                                                                                                                                                               |
| 9.        | 88.3% of the respondents feel that college played an important role in increasing their level of confidence.                                                                                                                                                                                     |
| 10.       | 84.7% feel that extracurricular activities gave them opportunity to develop                                                                                                                                                                                                                      |
|           | their personality.                                                                                                                                                                                                                                                                               |
| 11.       | 50.4% of the alumni are ready to help the institute in initiating corporate relations for conducting placement drives, talks, seminar etc.                                                                                                                                                       |
| 12.       | Here are some relevant suggestions, based on the responses received, to enhance                                                                                                                                                                                                                  |
|           | the relationship between alumni and the college:                                                                                                                                                                                                                                                 |
|           | <ul> <li>a) Support recent graduates in their career endeavors.</li> <li>b) Placement assistance is needed by creating a social media group and should invest in supporting your alumni.</li> <li>c) Implement a reward system to recognize alumni who have achieved notable success.</li> </ul> |
|           | d) Highlight alumni achievements in newsletters and on the college website.                                                                                                                                                                                                                      |
|           | e) Introduce additional activities or projects to foster stronger connections between teachers and alumni.                                                                                                                                                                                       |
|           | <ul> <li>f) Offer facilities that allow alumni access to the library and other college resources.</li> <li>g) Develop a web-based platform within the career center that provides job and internship listings, interview tools, career guidance, and one-on-one advising for alumni.</li> </ul>  |
|           | h) The college should organize alumni events and invite alumni to encourage and inspire current students for a brighter future.                                                                                                                                                                  |
|           | i) The college should strive to provide opportunities for underrepresented students to reach their potential.                                                                                                                                                                                    |
|           | j) Increase the number of seminars and talks organized by the college.                                                                                                                                                                                                                           |
|           |                                                                                                                                                                                                                                                                                                  |