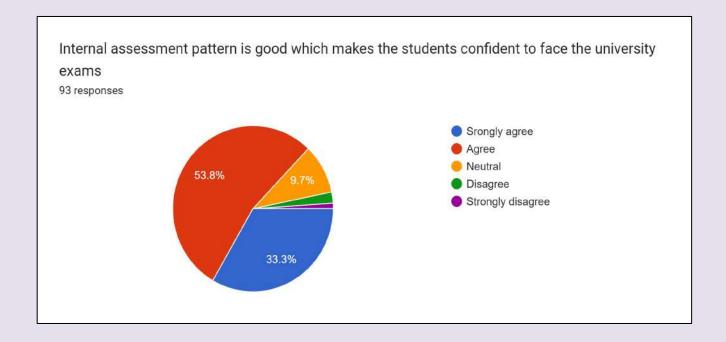

#### **INTRODUCTION**

Feedback from teachers was collected via Google Forms regarding the course curriculum for both UG and PG students. A total of 396 UG students and 93 PG students participated in the survey. All responses were reviewed and selected by the IQAC team for analysis