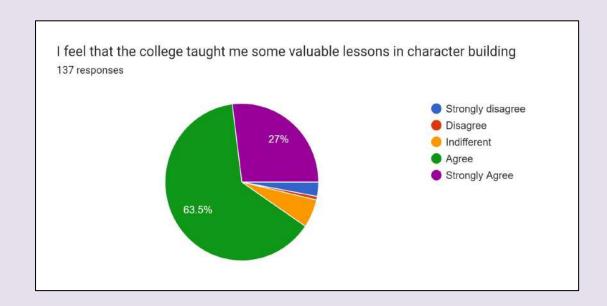

This survey is conducted electronically via Google Forms, with links distributed through social media. Results will be based on the feedback provided by respondents.

| Component | Analysis                                                                                                                                                                                                                                                                                         |
|-----------|--------------------------------------------------------------------------------------------------------------------------------------------------------------------------------------------------------------------------------------------------------------------------------------------------|
| 1.        | The graph of this component shows the degree or programme of the respondents.                                                                                                                                                                                                                    |
|           | Here we see that maximum responses are from B.Com. students i.e.,                                                                                                                                                                                                                                |
|           | 32.4 %                                                                                                                                                                                                                                                                                           |
| 2.        | followed by BCA students i.e., 15.1%  Second graph shows that maximum responses are gathered from 113 students of                                                                                                                                                                                |
|           | the pass outs year 2024 i.e., 81.3%                                                                                                                                                                                                                                                              |
| 3.        | The data collected showed 42.4% of students have opted for higher education.                                                                                                                                                                                                                     |
| 4.        | The analysis data showed that 15 respondents i.e., approximately 11% have qualified competitive examination.                                                                                                                                                                                     |
| 5.        | 11 of the respondents have joined jobs i.e, 7.9% of the alumni students.                                                                                                                                                                                                                         |
| 6.        | 3 of the respondents are involved in business sector.                                                                                                                                                                                                                                            |
| 7.        | 92% of the respondents feel proud to be associated with Govt. College Una.                                                                                                                                                                                                                       |
| 8.        | 90.5% of the respondents feel that college taught them some valuable lesson in character building.                                                                                                                                                                                               |
| 9.        | 88.3% of the respondents feel that college played an important role in increasing their level of confidence.                                                                                                                                                                                     |
| 10.       | 84.7% feel that extracurricular activities gave them opportunity to develop                                                                                                                                                                                                                      |
|           | their personality.                                                                                                                                                                                                                                                                               |
| 11.       | 50.4% of the alumni are ready to help the institute in initiating corporate relations for conducting placement drives, talks, seminar etc.                                                                                                                                                       |
| 12.       | Here are some relevant suggestions, based on the responses received, to enhance                                                                                                                                                                                                                  |
|           | the relationship between alumni and the college:                                                                                                                                                                                                                                                 |
|           | <ul> <li>a) Support recent graduates in their career endeavors.</li> <li>b) Placement assistance is needed by creating a social media group and should invest in supporting your alumni.</li> <li>c) Implement a reward system to recognize alumni who have achieved notable success.</li> </ul> |
|           | d) Highlight alumni achievements in newsletters and on the college website.                                                                                                                                                                                                                      |
|           | e) Introduce additional activities or projects to foster stronger connections between teachers and alumni.                                                                                                                                                                                       |
|           | <ul> <li>f) Offer facilities that allow alumni access to the library and other college resources.</li> <li>g) Develop a web-based platform within the career center that provides job and internship listings, interview tools, career guidance, and one-on-one advising for alumni.</li> </ul>  |
|           | h) The college should organize alumni events and invite alumni to encourage and inspire current students for a brighter future.                                                                                                                                                                  |
|           | i) The college should strive to provide opportunities for underrepresented students to reach their potential.                                                                                                                                                                                    |
|           | j) Increase the number of seminars and talks organized by the college.                                                                                                                                                                                                                           |
|           |                                                                                                                                                                                                                                                                                                  |