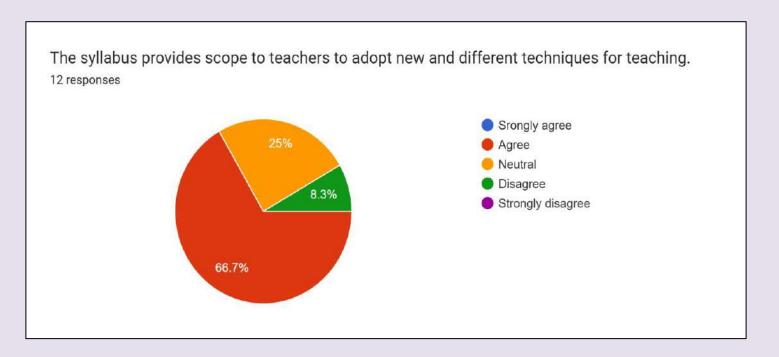

agree that the contact hours allocated to the courses are sufficient for the completion of syllabus



**Fig. 3** More than 80% teachers agree that the internal evaluation methods mentioned in the syllabus are sufficient for proper assessment of the students



**Fig. 4** More than 50 % teachers the theory and practical components of the syllabus are well balanced.



**Fig. 5** 75% teachers agree to the fact that the syllabi of different courses stimulate students' interest and thought on the subject area and encourage them for extra learning/self-learning



**Fig. 6** More than 75% teachers agree that the books prescribed for reference are relevant, appropriate and updated.



**Fig. 7** 50% teachers agree that The size of the syllabus in each unit of all the courses is well balanced



**Fig. 8** More than 65 % teachers agree that The syllabus provides scope to teachers to adopt new and different techniques for teaching.



Fig. 9 More than 65% teachers agree that the curriculum is well organized and suitable to the program



Fig. 10 58.3 % teachers agree that the system followed by the university for the design and development of curriculum is effective and has provision for its update from time to time



Fig. 11 More than 50% teachers agree that the elective courses offered are in relation to the technological advancements

- 1. Additional subject topics should be incorporated into the syllabus.
- 2. Each subject should have only one integrated practical with a reasonable maximum marks allocation.
- 3. The syllabus requires updating and reform.
- 4. More hands-on p