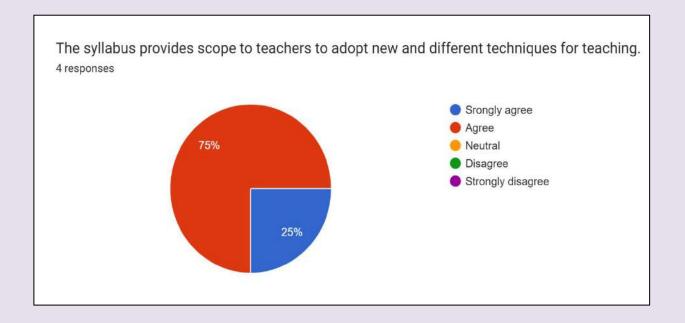

d of the Industry/Employers



Fig. 2 All teachers agree that The contact hours allocated to the courses are sufficient for the completion of syllabus



Fig. 3 All teachers agree that The internal evaluation methods mentioned in the syllabus are sufficient for proper assessment of the students



Fig. 4 75 % teachers the theory and practical components of the syllabus are well balanced.



Fig. 5 All teachers agree to the fact that the syllabi of different courses stimulate students' interest and thought on the subject area and encourage them for extra learning/self-learning



Fig. 6 All teachers agree that The books prescribed for reference are relevant, appropriate and updated.



Fig. 7 75% teachers agree that The size of the syllabus in each unit of all the courses is well balanced



**Fig. 8** All teachers agree that The syllabus provides scope to teachers to adopt new and different techniques for teaching.



Fig. 9 All teachers agree that The curriculum is well organized and suitable to the program



Fig. 10 75% teachers agree that the system followed by the university for the design and development of curriculum is effective and has provision for its update from time to time



Fig. 11 All the teachers agree that the elective courses offered are in relation to the technological advancements

- 1. Compulsory subjects other than the main core subjects such as English and Hindi are unnecessary in the B.Com course and they should be removed.
- 2. The syllabus should be revised and updated to align with the current situation and meet the needs of students in this fie