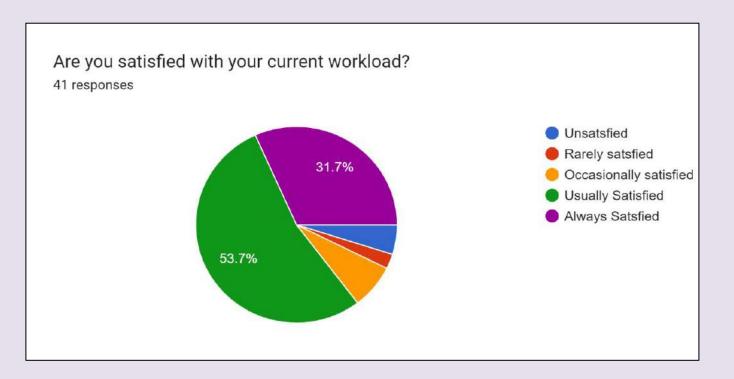

re able to identify their weakness while teaching in the classroom and they try their best to overcome them



Fig. 8 More than 80 % teachers agree that they use ICT tools used more than 50% while teaching



**Fig. 9** More than 58 % teachers agree that there are adequate number of class rooms/lecture halls/science labs and computer labs in the college while 14.6 % teachers disagree.



Fig. 10 73.1 % teachers agree that there is proper facility of Canteen, Toilets, Playground and gym in the college



Fig. 11 More than 80 % teachers agree that the administrative staff is helpful



Fig. 12 More than 60% of teachers are of the view that the students have prerequisite skills for their course above 50%.



Fig. 13 More than 92 % teachers are satisfied with students' behaviour in the class



Fig. 14 More than 85% of the teachers are satisfied with their workloads



Fig. 15 More than 73 % teachers are satisfied with infrastructure provided for the faculty



**Fig. 16** More than 90 % teachers are satisfied with library infrastructure provided for the faculty



Fig. 17 More than 85 % teachers agreed that hybrid mode of teaching should be developed in the college



Fig. 18 More than 90% teachers agreed to take classes in hybrid mode

- 1. The education policy should be reconstructed to meet present requirements.
- 2. There should be dedicated space and a schedule for cultural activities alongside academics.
- 3. Admissions should be based on entrance exams and scheduled consistently during specific periods.
- 4. Library timings should be extended to accommodate students dur