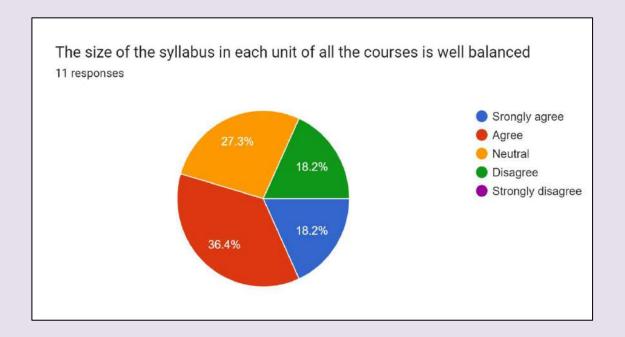

ropriate as per the present day need of the Industry/Employers



**Fig. 2** More than 90% teachers agree that The contact hours allocated to the courses are sufficient for the completion of syllabus



Fig. 3 More than 90% of the teachers agree that The internal evaluation methods mentioned in the syllabus are sufficient for proper assessment of the students



**Fig. 4** More than 60% teachers the theory and practical components of the syllabus are well balanced.



**Fig. 5.** More than 50% teachers agree to the fact that the syllabi of different courses stimulate students' interest and thought on the subject area and encourage them for extra learning/self-learning



**Fig. 6** More than 80% teachers agree that The books prescribed for reference are relevant, appropriate and updated.



Fig. 7 More than 50 % teachers agree that The size of the syllabus in each unit of all the courses is well balanced



**Fig. 8** More than 70 % teachers agree that The syllabus provides scope to teachers to adopt new and different techniques for teaching.



Fig. 9 More than 60% of the teachers agree that The curriculum is well organized and suitable to the program



**Fig. 10** More than 40% teachers **agree that** the system followed by the university for the design and development of curriculum is effective and has provision for its update from time to time



**Fig. 11** More than 50% teachers agree that the elective courses offered are in relation to the technological advancements

- 1. Additional materials and equipment are necessary as teaching aids to enhance the teaching proce