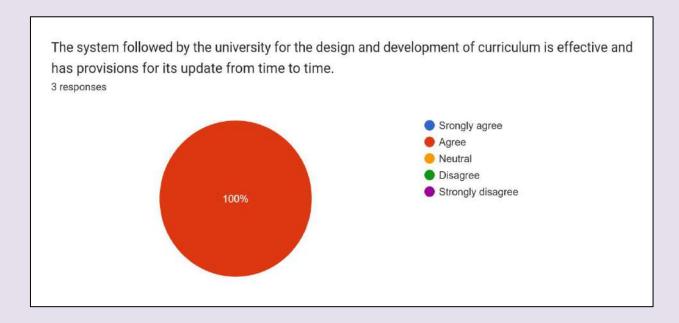

This survey is conducted electronically via Google Forms, with links distributed through social media. Results will be based on the feedback provided by respondents.

| Component | Analysis                                                                                                                                                                                                                                                                                         |
|-----------|--------------------------------------------------------------------------------------------------------------------------------------------------------------------------------------------------------------------------------------------------------------------------------------------------|
| 1.        | The graph of this component shows the degree or programme of the respondents.                                                                                                                                                                                                                    |
|           | Here we see that maximum responses are from B.Com. students i.e.,                                                                                                                                                                                                                                |
|           | 32.4 %                                                                                                                                                                                                                                                                                           |
| 2.        | followed by BCA students i.e., 15.1%  Second graph shows that maximum responses are gathered from 113 students of                                                                                                                                                                                |
|           | the pass outs year 2024 i.e., 81.3%                                                                                                                                                                                                                                                              |
| 3.        | The data collected showed 42.4% of students have opted for higher education.                                                                                                                                                                                                                     |
| 4.        | The analysis data showed that 15 respondents i.e., approximately 11% have qualified competitive examination.                                                                                                                                                                                     |
| 5.        | 11 of the respondents have joined jobs i.e, 7.9% of the alumni students.                                                                                                                                                                                                                         |
| 6.        | 3 of the respondents are involved in business sector.                                                                                                                                                                                                                                            |
| 7.        | 92% of the respondents feel proud to be associated with Govt. College Una.                                                                                                                                                                                                                       |
| 8.        | 90.5% of the respondents feel that college taught them some valuable lesson in character building.                                                                                                                                                                                               |
| 9.        | 88.3% of the respondents feel that college played an important role in increasing their level of confidence.                                                                                                                                                                                     |
| 10.       | 84.7% feel that extracurricular activities gave them opportunity to develop                                                                                                                                                                                                                      |
|           | their personality.                                                                                                                                                                                                                                                                               |
| 11.       | 50.4% of the alumni are ready to help the institute in initiating corporate relations for conducting placement drives, talks, seminar etc.                                                                                                                                                       |
| 12.       | Here are some relevant suggestions, based on the responses received, to enhance                                                                                                                                                                                                                  |
|           | the relationship between alumni and the college:                                                                                                                                                                                                                                                 |
|           | <ul> <li>a) Support recent graduates in their career endeavors.</li> <li>b) Placement assistance is needed by creating a social media group and should invest in supporting your alumni.</li> <li>c) Implement a reward system to recognize alumni who have achieved notable success.</li> </ul> |
|           | d) Highlight alumni achievements in newsletters and on the college website.                                                                                                                                                                                                                      |
|           | e) Introduce additional activities or projects to foster stronger connections between teachers and alumni.                                                                                                                                                                                       |
|           | <ul> <li>f) Offer facilities that allow alumni access to the library and other college resources.</li> <li>g) Develop a web-based platform within the career center that provides job and internship listings, interview tools, career guidance, and one-on-one advising for alumni.</li> </ul>  |
|           | h) The college should organize alumni events and invite alumni to encourage and inspire current students for a brighter future.                                                                                                                                                                  |
|           | i) The college should strive to provide opportunities for underrepresented students to reach their potential.                                                                                                                                                                                    |
|           | j) Increase the number of seminars and talks organized by the college.                                                                                                                                                                                                                           |
|           |                                                                                                                                                                                                                                                                                                  |