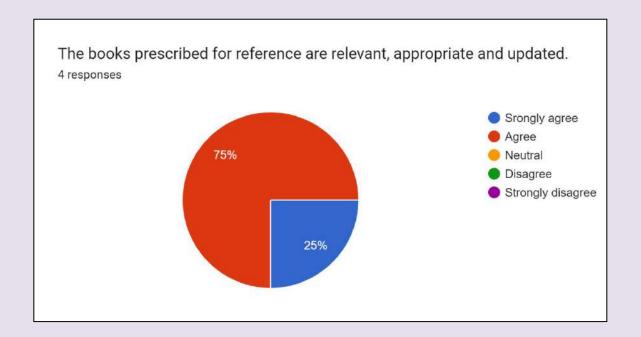

y-oriented and regularly updated to meet current needs.

#### **DATA ANALYSIS (COMMERCE FACULTY)**



Fig. 1 All teachers agree to the fact that the contents of the syllabus are appropriate as per the present day need of the Industry/Employers



Fig. 2 All teachers agree that The contact hours allocated to the courses are sufficient for the completion of syllabus



Fig. 3 All teachers agree that The internal evaluation methods mentioned in the syllabus are sufficient for proper assessment of the students



Fig. 4 75 % teachers the theory and practical components of the syllabus are well balanced.



Fig. 5 All teachers agree to the fact that the syllabi of different courses stimulate students' interest and thought on the subject area and encourage them for extra learning/self-learning



Fig. 6 All teachers agree that The books prescribed for reference are relevant, appropriate and updated.



Fig. 7 75% teachers agree that The size of the syllabus in each unit of all the courses is well balanced



**Fig. 8** All teachers agree that The syllabus provides scope to teachers to adopt new and different techniques for teaching.



Fig. 9 All teachers agree that The curriculum is well organized and suitable to the program



Fig. 10 75% teachers agree that the system followed by the university for the design and development of curriculum is effective and has provision for its update from time to time



Fig. 11 All the teachers agree that the elective courses offered are in relation to the technological advancements

- 1. Compulsory subjects other than the main core subjects