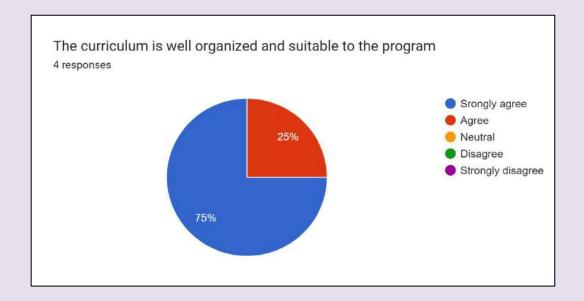

mpletion of syllabus



Fig. 3 All teachers agree that The internal evaluation methods mentioned in the syllabus are sufficient for proper assessment of the students



Fig. 4 75 % teachers the theory and practical components of the syllabus are well balanced.



Fig. 5 All teachers agree to the fact that the syllabi of different courses stimulate students' interest and thought on the subject area and encourage them for extra learning/self-learning



Fig. 6 All teachers agree that The books prescribed for reference are relevant, appropriate and updated.



Fig. 7 75% teachers agree that The size of the syllabus in each unit of all the courses is well balanced



**Fig. 8** All teachers agree that The syllabus provides scope to teachers to adopt new and different techniques for teaching.



Fig. 9 All teachers agree that The curriculum is well organized and suitable to the program



Fig. 10 75% teachers agree that the system followed by the university for the design and development of curriculum is effective and has provision for its update from time to time



Fig. 11 All the teachers agree that the elective courses offered are in relation to the technological advancements

- 1. Compulsory subjects other than the main core subjects such as English and Hindi are unnecessary in the B.Com course and they should be removed.
- 2. The syllabus should be revised and updated to align with the current situation and meet the needs of students in this field.
- 3. Small-scale course projects should be included in the undergraduate curriculum.
- 4. An internship program should be impl