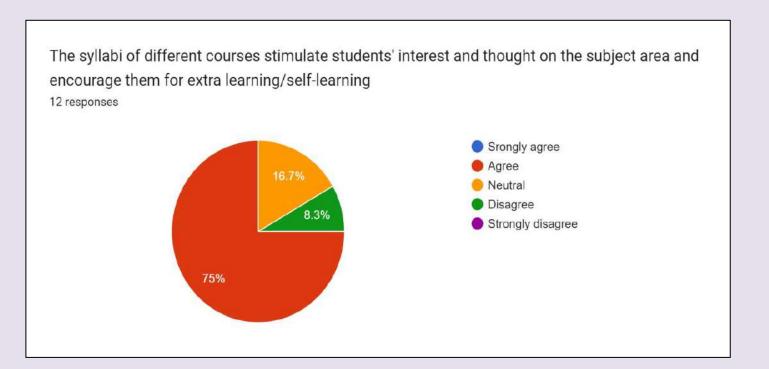

as provision for its update from time to time
- 11. The elective courses offered are in relation to the technological advancements
- 12. Any suggestion regarding the improvement of course curriculum

#### **DATA ANALYSIS (SCIENCE FACULTY)**



**Fig.1** 58.3% of teachers agree to the fact that the contents of the syllabus are appropriate as per the present day need of the Industry/Employers



**Fig.2** More than 75 % teachers agree that the contact hours allocated to the courses are sufficient for the completion of syllabus



**Fig. 3** More than 80% teachers agree that the internal evaluation methods mentioned in the syllabus are sufficient for proper assessment of the students



**Fig. 4** More than 50 % teachers the theory and practical components of the syllabus are well balanced.



**Fig. 5** 75% teachers agree to the fact that the syllabi of different courses stimulate students' interest and thought on the subject area and encourage them for extra learning/self-learning



**Fig. 6** More than 75% teachers agree that the books prescribed for reference are relevant, appropriate and updated.



**Fig. 7** 50% teachers agree that The size of the syllabus in each unit of all the courses is well balanced



**Fig. 8** More than 65 % teachers agree that The syllabus provides scope to teachers to adopt new and different techniques for teaching.



Fig. 9 More than 65% teachers agree that the curriculum is well organized and suitable to the program



Fig. 10 58.3 % teachers agree that the system followed by the university for the design and development of curriculum is e