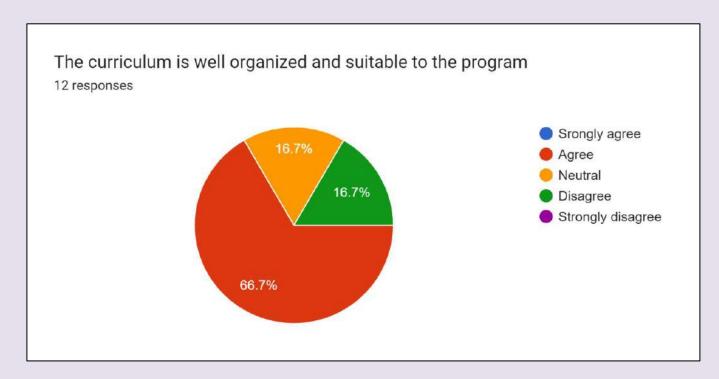

ee that the internal evaluation methods mentioned in the syllabus are sufficient for proper assessment of the students



**Fig. 4** More than 50 % teachers the theory and practical components of the syllabus are well balanced.



**Fig. 5** 75% teachers agree to the fact that the syllabi of different courses stimulate students' interest and thought on the subject area and encourage them for extra learning/self-learning



**Fig. 6** More than 75% teachers agree that the books prescribed for reference are relevant, appropriate and updated.



**Fig. 7** 50% teachers agree that The size of the syllabus in each unit of all the courses is well balanced



**Fig. 8** More than 65 % teachers agree that The syllabus provides scope to teachers to adopt new and different techniques for teaching.



Fig. 9 More than 65% teachers agree that the curriculum is well organized and suitable to the program



Fig. 10 58.3 % teachers agree that the system followed by the university for the design and development of curriculum is effective and has provision for its update from time to time



Fig. 11 More than 50% teachers agree that the elective courses offered are in relation to the technological advancements

- 1. Additional subject topics should be incorporated into the syllabus.
- 2. Each subject should have only one integrated practical with a reasonable maximum marks allocation.
- 3. The syllabus requires updating and reform.
- 4. More hands-on projects and practical applications should be included to enhance practical skills and student engagement in the course curriculum.
- 5. The c