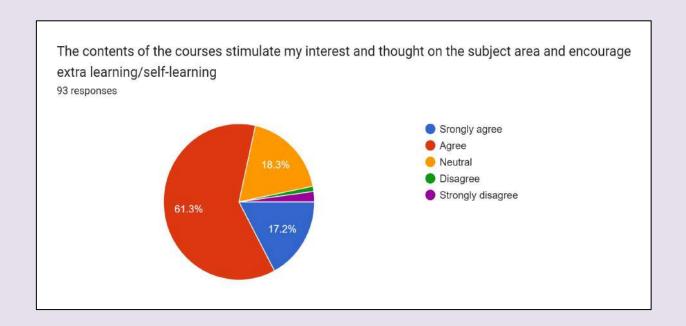

al advancements.

# **Data Analysis of PG Students**



Fig. 1 Programme wise distribution of students



**Fig. 2** More than 79 % students agree that the course curriculum is relevant to the programme and intellectually enriching



Fig. 3 More than 81 % students agree that the contact hours and the credits allocated to the courses are sufficient



**Fig. 4** 87.1 % students agree that Internal assessment pattern is good which makes the students confidant to face the university exams



**Fig. 5** More than 78 % students agree that the Skill courses offered in the syllabus are in relation to the present-day technological advancement



**Fig. 6** More than 83 % teachers agree that the distribution of contact hours among the course components i e Lecture, Tutorial and practical is good



**Fig. 7** More than 78 % students agree that the contents of the courses stimulate my interest and thought on the subject area and encourage extra learning/self-learning



**Fig. 8** 73.2 % students agree that the books prescribed for reference are relevant, appropriate and updated.



Fig. 9 69.9 % students agree that the size of the syllabus in all the courses is well balanced



**Fig. 10** More than 79% students agree that the curriculum is helping the development of their personality and is applicable in their daily life

- 1. Campus placements should be introduced.
- 2. Course curriculum should be upgraded and improved.
- 3. Technology programming skills should b introduced to add on their skills.
- 4. More creative learning activities should be included in the course and overall