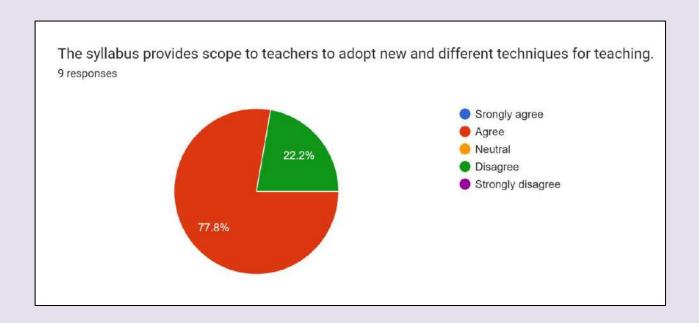

at The contact hours allocated to the courses are sufficient for the completion of syllabus



**Fig. 3** 66.7% teachers agree that The internal evaluation methods mentioned in the syllabus are sufficient for proper assessment of the students



**Fig. 4** More than 55 % teachers agree that The theory and practical components of the syllabus are well balanced.



**Fig. 5** More than 77 % teachers agree to the fact that the syllabi of different courses stimulate students' interest and thought on the subject area and encourage them for extra learning/self-learning



Fig. 6 More than 65% teachers agree that The books prescribed for reference are relevant, appropriate and updated.



Fig. 7 55.6 % teachers agree that The size of the syllabus in each unit of all the courses is well balanced



**Fig. 8** 77.8% teachers agree that The syllabus provides scope to teachers to adopt new and different techniques for teaching.



Fig. 9 More than 66% teachers agree that The curriculum is well organized and suitable to the program



**Fig. 10** Only 33.3 % teachers **agree that** the system followed by the university for the design and development of curriculum is effective and has provision for its update from time to time



**Fig. 11** More than 55% teachers agree that the elective courses offered are in relation to the technological advancements

- 1. The balance between theory and practical components in the subject syllabus should be maintained.
- 2. Regular revision and updating of the syllabus are essential.
- 3. Internal evaluation methods should be eliminated.
- 4. The syll