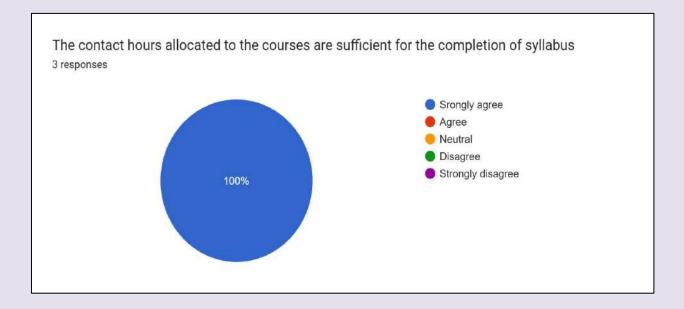

understanding.
- 2. New and updated learning activities should be developed and integrated into the course syllabus.
- 3. The syllabus should be updated, revised, and improved to meet the current needs of the industry.
- 4. Relevant topics should be included in the syllabus to address the requirements of the present business environment.
- 5. Training programs and internships should be incorporated into the course curriculum to enhance students' skills for the industry.
- 6. Faculty should receive regular training sessions and programs to keep them updated and effective in their teaching roles.

# **DATA ANALYSIS (B.VOC. FACULTY)**



**Fig. 1** More than 66% teachers agree to the fact that the contents of the syllabus are appropriate as per the present day need of the Industry/Employers



Fig. 2 All the teachers agree that The contact hours allocated to the courses are sufficient for the completion of syllabus



Fig. 3 All teachers agree that The internal evaluation methods mentioned in the syllabus are sufficient for proper assessment of the students



Fig. 4 All teachers the theory and practical components of the syllabus are well balanced.



**Fig. 5.** All teachers agree to the fact that the syllabi of different courses stimulate students' interest and thought on the subject area and encourage them for extra learning/self-learning



**Fig. 6** 66.7% teachers agree that The books prescribed for reference are relevant, appropriate and updated.



Fig. 7 More than 66% teachers agree that The size of the syllabus in each unit of all the courses is well balanced



Fig