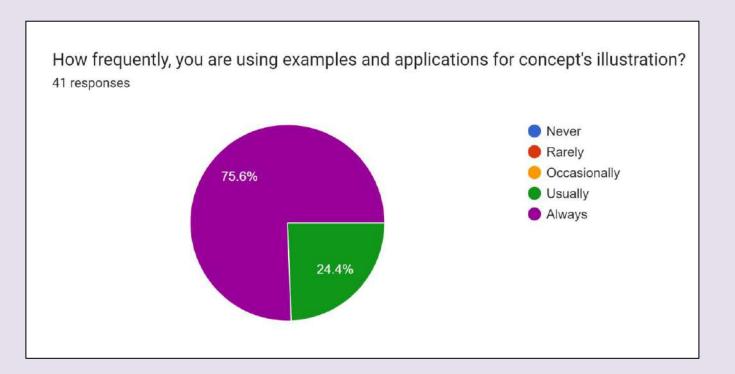

y to develop online content (Audio-Video Lectures and Presentations) for hybrid teaching. Are you ready to develop online content for hybrid mode teaching?
- 20. What are your suggestions for hybrid mode teaching learning practices in the college?
- 21. What are your suggestions for overall improvement of the college (Including Academics, Library, Infrastructure, Evaluation or any other)?



Fig. 1 Programme wise distribution of teachers



Fig. 2 More than 65 % teachers ensure more than 70 % attendance in the class



Fig. 3 78 % teachers agree that they are always effective in their classroom communication



Fig. 4 More than 46 % teachers agree that their approach towards teaching is excellent



Fig. 5 95.1 % teachers agree that the internal evaluation followed in the college is fair



Fig. 6 All teachers agree that they use examples and applications for concepts illustration.



Fig. 7 More than 90 % teachers agree that they are able to identify their weakness while teaching in the classroom and they try their best to overcome them



Fig. 8 More than 80 % teachers agree that they use ICT tools used more than 50% while teaching



**Fig. 9** More than 58 % teachers agree that there are adequate number of class rooms/lecture halls/science labs and computer labs in the college while 14.6 % teachers disagree.



Fig. 10 73.1 % teachers agree that there is proper facility of Canteen, Toilets, Playground and gym in the college



Fig. 11 More than 80 % teachers agree that the administrative staff is helpful



Fig. 12 More than 60% of teachers are of the view that the stud