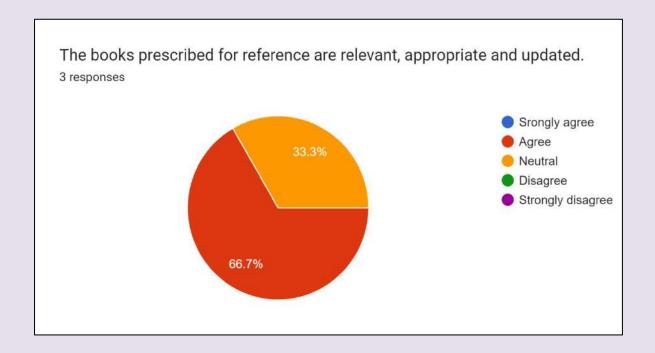

and effective in their teaching roles.

# **DATA ANALYSIS (B.VOC. FACULTY)**



**Fig. 1** More than 66% teachers agree to the fact that the contents of the syllabus are appropriate as per the present day need of the Industry/Employers



Fig. 2 All the teachers agree that The contact hours allocated to the courses are sufficient for the completion of syllabus



Fig. 3 All teachers agree that The internal evaluation methods mentioned in the syllabus are sufficient for proper assessment of the students



Fig. 4 All teachers the theory and practical components of the syllabus are well balanced.



**Fig. 5.** All teachers agree to the fact that the syllabi of different courses stimulate students' interest and thought on the subject area and encourage them for extra learning/self-learning



**Fig. 6** 66.7% teachers agree that The books prescribed for reference are relevant, appropriate and updated.



Fig. 7 More than 66% teachers agree that The size of the syllabus in each unit of all the courses is well balanced



Fig. 8 All the teachers agree that The syllabus provides scope to teachers to adopt new and different techniques for teaching.



Fig. 9 More than 66% teachers agree that The curriculum is well organized and suitable to the program



Fig. 10 All teachers agree that the system followed by the university for the design and development of curriculum is effective and has provision for its update from time to time



**Fig. 11** More than 33% teachers agree that the elective courses offered are in relation to the technological advancements

- 1. The syllabus shoul