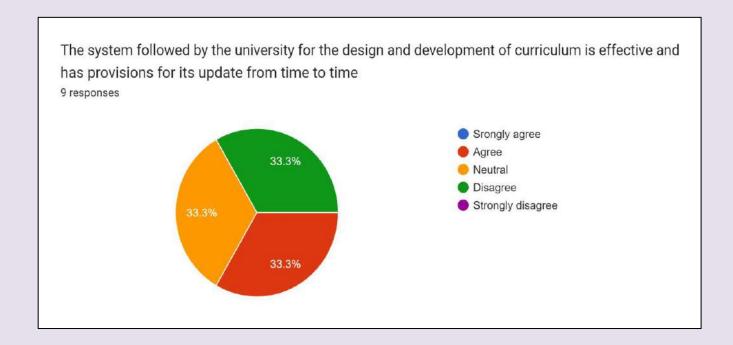

dents



**Fig. 4** More than 55 % teachers agree that The theory and practical components of the syllabus are well balanced.



**Fig. 5** More than 77 % teachers agree to the fact that the syllabi of different courses stimulate students' interest and thought on the subject area and encourage them for extra learning/self-learning



Fig. 6 More than 65% teachers agree that The books prescribed for reference are relevant, appropriate and updated.



Fig. 7 55.6 % teachers agree that The size of the syllabus in each unit of all the courses is well balanced



**Fig. 8** 77.8% teachers agree that The syllabus provides scope to teachers to adopt new and different techniques for teaching.



Fig. 9 More than 66% teachers agree that The curriculum is well organized and suitable to the program



**Fig. 10** Only 33.3 % teachers **agree that** the system followed by the university for the design and development of curriculum is effective and has provision for its update from time to time



**Fig. 11** More than 55% teachers agree that the elective courses offered are in relation to the technological advancements

- 1. The balance between theory and practical components in the subject syllabus should be maintained.
- 2. Regular revision and updating of the syllabus are essential.
- 3. Internal evaluation methods should be eliminated.
- 4. The syllabus should involve experienced college faculty and senior teaching cadre in its development to ensure foundational improvements are considered.
- 5. The curriculum for environmental science should be industry-oriented and regularly upda