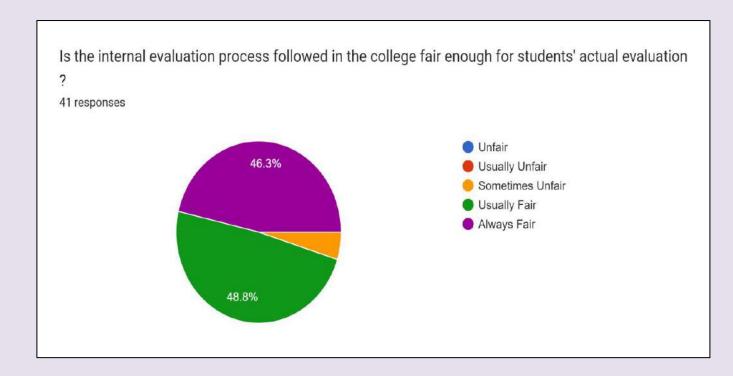

hybrid mode teaching learning practices in college. IQAC needs support from individual faculty to develop online content (Audio-Video Lectures and Presentations) for hybrid teaching. Are you ready to develop online content for hybrid mode teaching?
- 20. What are your suggestions for hybrid mode teaching learning practices in the college?
- 21. What are your suggestions for overall improvement of the college (Including Academics, Library, Infrastructure, Evaluation or any other)?



Fig. 1 Programme wise distribution of teachers



Fig. 2 More than 65 % teachers ensure more than 70 % attendance in the class



Fig. 3 78 % teachers agree that they are always effective in their classroom communication



Fig. 4 More than 46 % teachers agree that their approach towards teaching is excellent



Fig. 5 95.1 % teachers agree that the internal evaluation followed in the college is fair



Fig. 6 All teachers agree that they use examples and applications for concepts illustration.



Fig. 7 More than 90 % teachers agree that they are able to identify their weakness while teaching in the classroom and they try their best to overcome them



Fig. 8 More than 80 % teachers agree that they use ICT tools used more than 50% while teaching



**Fig. 9** More than 58 % teachers agree that there are adequate number of class rooms/lecture halls/science labs and computer labs in the college while 14.6 % teachers disagree.



Fig. 10 73.1 % teachers agree that there is proper facility of Canteen, Toilets, Playground and gym in the college



Fig. 11 More than 80 % teachers agree that the admin