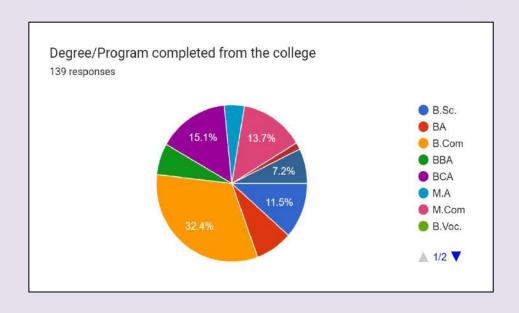

This survey is conducted electronically via Google Forms, with links distributed through social media. Results will be based on the feedback provided by respondents.

| Component | Analysis                                                                                                                                                                                                                                                                                         |
|-----------|--------------------------------------------------------------------------------------------------------------------------------------------------------------------------------------------------------------------------------------------------------------------------------------------------|
| 1.        | The graph of this component shows the degree or programme of the respondents.                                                                                                                                                                                                                    |
|           | Here we see that maximum responses are from B.Com. students i.e.,                                                                                                                                                                                                                                |
|           | 32.4 %                                                                                                                                                                                                                                                                                           |
| 2.        | followed by BCA students i.e., 15.1%  Second graph shows that maximum responses are gathered from 113 students of                                                                                                                                                                                |
|           | the pass outs year 2024 i.e., 81.3%                                                                                                                                                                                                                                                              |
| 3.        | The data collected showed 42.4% of students have opted for higher education.                                                                                                                                                                                                                     |
| 4.        | The analysis data showed that 15 respondents i.e., approximately 11% have qualified competitive examination.                                                                                                                                                                                     |
| 5.        | 11 of the respondents have joined jobs i.e, 7.9% of the alumni students.                                                                                                                                                                                                                         |
| 6.        | 3 of the respondents are involved in business sector.                                                                                                                                                                                                                                            |
| 7.        | 92% of the respondents feel proud to be associated with Govt. College Una.                                                                                                                                                                                                                       |
| 8.        | 90.5% of the respondents feel that college taught them some valuable lesson in character building.                                                                                                                                                                                               |
| 9.        | 88.3% of the respondents feel that college played an important role in increasing their level of confidence.                                                                                                                                                                                     |
| 10.       | 84.7% feel that extracurricular activities gave them opportunity to develop                                                                                                                                                                                                                      |
|           | their personality.                                                                                                                                                                                                                                                                               |
| 11.       | 50.4% of the alumni are ready to help the institute in initiating corporate relations for conducting placement drives, talks, seminar etc.                                                                                                                                                       |
| 12.       | Here are some relevant suggestions, based on the responses received, to enhance                                                                                                                                                                                                                  |
|           | the relationship between alumni and the college:                                                                                                                                                                                                                                                 |
|           | <ul> <li>a) Support recent graduates in their career endeavors.</li> <li>b) Placement assistance is needed by creating a social media group and should invest in supporting your alumni.</li> <li>c) Implement a reward system to recognize alumni who have achieved notable success.</li> </ul> |
|           | d) Highlight alumni achievements in newsletters and on the college website.                                                                                                                                                                                                                      |
|           | e) Introduce additional activities or projects to foster stronger connections between teachers and alumni.                                                                                                                                                                                       |
|           | <ul> <li>f) Offer facilities that allow alumni access to the library and other college resources.</li> <li>g) Develop a web-based platform within the career center that provides job and internship listings, interview tools, career guidance, and one-on-one advising for alumni.</li> </ul>  |
|           | h) The college should organize alumni events and invite alumni to encourage and inspire current students for a brighter future.                                                                                                                                                                  |
|           | i) The college should strive to provide opportunities for underrepresented students to reach their potential.                                                                                                                                                                                    |
|           | j) Increase the number of seminars and talks organized by the college.                                                                                                                                                                                                                           |
|           |                                                                                                                                                                                                                                                                                                  |