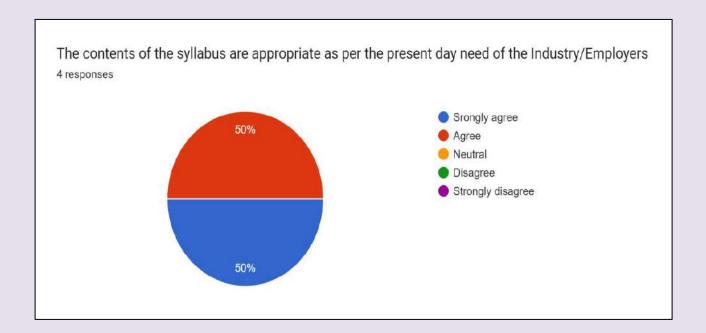

y the university for the design and development of curriculum is effective and has provision for its update from time to time



**Fig. 11** More than 55% teachers agree that the elective courses offered are in relation to the technological advancements

- 1. The balance between theory and practical components in the subject syllabus should be maintained.
- 2. Regular revision and updating of the syllabus are essential.
- 3. Internal evaluation methods should be eliminated.
- 4. The syllabus should involve experienced college faculty and senior teaching cadre in its development to ensure foundational improvements are considered.
- 5. The curriculum for environmental science should be industry-oriented and regularly updated to meet current needs.

#### **DATA ANALYSIS (COMMERCE FACULTY)**



Fig. 1 All teachers agree to the fact that the contents of the syllabus are appropriate as per the present day need of the Industry/Employers



Fig. 2 All teachers agree that The contact hours allocated to the courses are sufficient for the completion of syllabus



Fig. 3 All teachers agree that The internal evaluation methods mentioned in the syllabus are sufficient for proper assessment of the students



Fig. 4 75 % teachers the theory and practical components of the syllabus are well balanced.



Fig. 5 All teachers agree to the fact that the syllabi of different courses stimulate students' interest and thought on the subject area and encourage them for extra learning/self-learning



Fig. 6 All teachers agree that The books prescribed for reference are relevant, appropriate and up