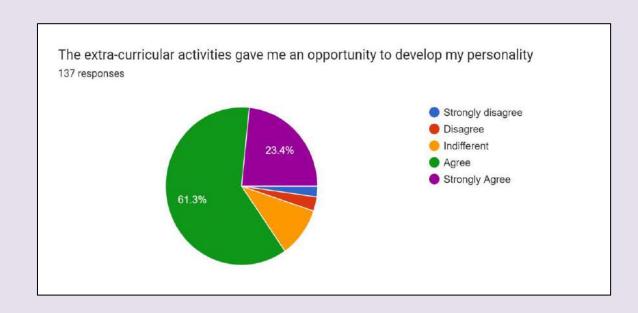

This survey is conducted electronically via Google Forms, with links distributed through social media. Results will be based on the feedback provided by respondents.

| Component | Analysis                                                                                                                                                                                                                                                                                         |
|-----------|--------------------------------------------------------------------------------------------------------------------------------------------------------------------------------------------------------------------------------------------------------------------------------------------------|
| 1.        | The graph of this component shows the degree or programme of the respondents.                                                                                                                                                                                                                    |
|           | Here we see that maximum responses are from B.Com. students i.e.,                                                                                                                                                                                                                                |
|           | 32.4 %                                                                                                                                                                                                                                                                                           |
| 2.        | followed by BCA students i.e., 15.1%  Second graph shows that maximum responses are gathered from 113 students of                                                                                                                                                                                |
|           | the pass outs year 2024 i.e., 81.3%                                                                                                                                                                                                                                                              |
| 3.        | The data collected showed 42.4% of students have opted for higher education.                                                                                                                                                                                                                     |
| 4.        | The analysis data showed that 15 respondents i.e., approximately 11% have qualified competitive examination.                                                                                                                                                                                     |
| 5.        | 11 of the respondents have joined jobs i.e, 7.9% of the alumni students.                                                                                                                                                                                                                         |
| 6.        | 3 of the respondents are involved in business sector.                                                                                                                                                                                                                                            |
| 7.        | 92% of the respondents feel proud to be associated with Govt. College Una.                                                                                                                                                                                                                       |
| 8.        | 90.5% of the respondents feel that college taught them some valuable lesson in character building.                                                                                                                                                                                               |
| 9.        | 88.3% of the respondents feel that college played an important role in increasing their level of confidence.                                                                                                                                                                                     |
| 10.       | 84.7% feel that extracurricular activities gave them opportunity to develop                                                                                                                                                                                                                      |
|           | their personality.                                                                                                                                                                                                                                                                               |
| 11.       | 50.4% of the alumni are ready to help the institute in initiating corporate relations for conducting placement drives, talks, seminar etc.                                                                                                                                                       |
| 12.       | Here are some relevant suggestions, based on the responses received, to enhance                                                                                                                                                                                                                  |
|           | the relationship between alumni and the college:                                                                                                                                                                                                                                                 |
|           | <ul> <li>a) Support recent graduates in their career endeavors.</li> <li>b) Placement assistance is needed by creating a social media group and should invest in supporting your alumni.</li> <li>c) Implement a reward system to recognize alumni who have achieved notable success.</li> </ul> |
|           | d) Highlight alumni achievements in newsletters and on the college website.                                                                                                                                                                                                                      |
|           | e) Introduce additional activities or projects to foster stronger connections between teachers and alumni.                                                                                                                                                                                       |
|           | <ul> <li>f) Offer facilities that allow alumni access to the library and other college resources.</li> <li>g) Develop a web-based platform within the career center that provides job and internship listings, interview tools, career guidance, and one-on-one advising for alumni.</li> </ul>  |
|           | h) The college should organize alumni events and invite alumni to encourage and inspire current students for a brighter future.                                                                                                                                                                  |
|           | i) The college should strive to provide opportunities for underrepresented students to reach their potential.                                                                                                                                                                                    |
|           | j) Increase the number of seminars and talks organized by the college.                                                                                                                                                                                                                           |
|           |                                                                                                                                                                                                                                                                                                  |