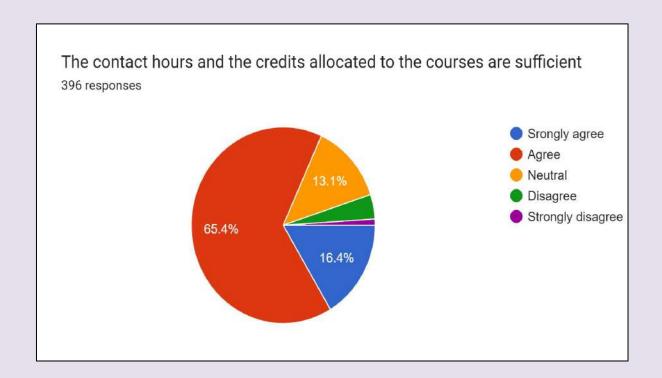

l courses offered in the syllabus are in relation to the present-day technological advancement
- 5. The distribution of contact hours among the course components i e Lecture, Tutorial and practical is good
- 6. The contents of the courses stimulate my interest and thought on the subject area and encourage extra learning/self-learning
- 7. The books prescribed for reference are relevant, appropriate and updated.
- 8. The size of the syllabus in all the courses is well balanced
- 9. The curriculum is helping the development of your personality and is applicable in your daily life

#### **Data Analysis of UG Students**



Fig. 1 Programme wise distribution of students



Fig. 2 More than 80 % students agree that the course curriculum is relevant to the programme and intellectually enriching



Fig. 3 More than 81 % students agree that the contact hours and the credits allocated to the courses are sufficient



**Fig. 4** More than 83 % students agree that Internal assessment pattern is good which makes the students confidant to face the university exams



**Fig. 5** More than 76 % students agree that the Skill courses offered in the syllabus are in relation to the present-day technological advancement



Fig. 6 More than 81 % teachers agree that the distribution of contact hours among the course components i e Lecture, Tutorial and practical is good



**Fig. 7** 79.3% students agree that the contents of the courses stimulate my interest and thought on the subject area and encourage extra learning/self-learning



**Fig. 8** More than 82 % students agree that the books prescr