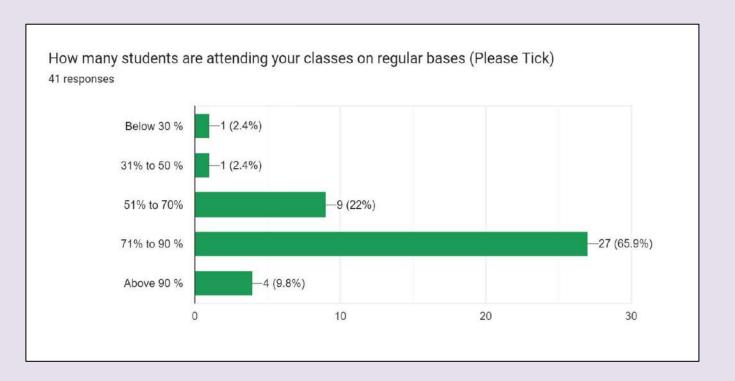

.)?
- 17. IQAC team is willing to start hybrid mode teaching in the college. Do you think that a hybrid mode of teaching needs to be developed in college for both online and offline classes?
- 18. Do you agree for taking classes on hybrid mode?
- 19. To start the hybrid mode teaching learning practices in college. IQAC needs support from individual faculty to develop online content (Audio-Video Lectures and Presentations) for hybrid teaching. Are you ready to develop online content for hybrid mode teaching?
- 20. What are your suggestions for hybrid mode teaching learning practices in the college?
- 21. What are your suggestions for overall improvement of the college (Including Academics, Library, Infrastructure, Evaluation or any other)?



Fig. 1 Programme wise distribution of teachers



Fig. 2 More than 65 % teachers ensure more than 70 % attendance in the class



Fig. 3 78 % teachers agree that they are always effective in their classroom communication



Fig. 4 More than 46 % teachers agree that their approach towards teaching is excellent



Fig. 5 95.1 % teachers agree that the internal evaluation followed in the college is fair



Fig. 6 All teachers agree that they use examples and applications for concepts illustration.



Fig. 7 More than 90 % teachers agree that they are able to identify their weakness while teaching in the classroom and they try their best to overcome them



Fig. 8 More than 80 % teachers agree that they use ICT tools used more than 50% while teaching



**Fig. 9** More than 58 % teachers agree that there are adequate number of class rooms/l