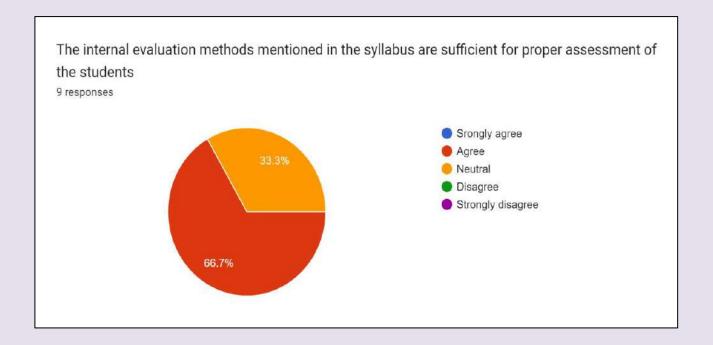

course curriculum should incorporate more new teaching techniques.
- 6. Guest lectures and seminars by experts from academia and industry should be organized to expose students to cutting-edge research and career opportunities.
- 7. The syllabus of skill subjects needs upgrading.
- 8. There is an urgent need for comprehensive reform of the Board of Studies and its selection process.
- 9. Essential courses are currently offered as electives, which poses significant issues.

# **DATA ANALYSIS (ARTS FACULTY)**



**Fig. 1** 55.6% teachers agree to the fact that the contents of the syllabus are appropriate as per the present day need of the Industry/Employers



Fig. 2 More than 88 % teachers agree that The contact hours allocated to the courses are sufficient for the completion of syllabus



**Fig. 3** 66.7% teachers agree that The internal evaluation methods mentioned in the syllabus are sufficient for proper assessment of the students



**Fig. 4** More than 55 % teachers agree that The theory and practical components of the syllabus are well balanced.



**Fig. 5** More than 77 % teachers agree to the fact that the syllabi of different courses stimulate students' interest and thought on the subject area and encourage them for extra learning/self-learning



Fig. 6 More than 65% teachers agree that The books prescribed for reference are relevant, appropriate and updated.



Fig. 7 55.6 % teachers agree that The size of the syllabus in each unit of all the courses is well balanced



**Fig. 8** 77.8% teachers agree that The syllabus provides scope to teachers to adopt new a