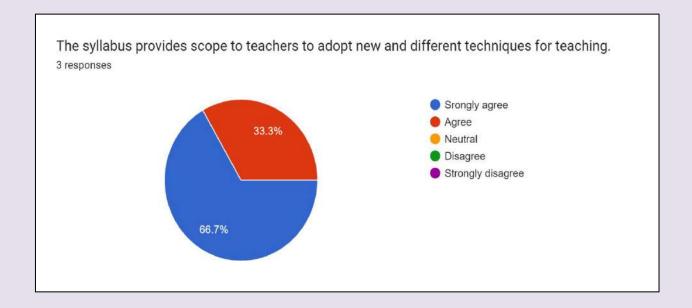

This survey is conducted electronically via Google Forms, with links distributed through social media. Results will be based on the feedback provided by respondents.

| Component | Analysis                                                                                                                                                                                                                                                                                         |
|-----------|--------------------------------------------------------------------------------------------------------------------------------------------------------------------------------------------------------------------------------------------------------------------------------------------------|
| 1.        | The graph of this component shows the degree or programme of the respondents.                                                                                                                                                                                                                    |
|           | Here we see that maximum responses are from B.Com. students i.e.,                                                                                                                                                                                                                                |
|           | 32.4 %                                                                                                                                                                                                                                                                                           |
| 2.        | followed by BCA students i.e., 15.1%  Second graph shows that maximum responses are gathered from 113 students of                                                                                                                                                                                |
|           | the pass outs year 2024 i.e., 81.3%                                                                                                                                                                                                                                                              |
| 3.        | The data collected showed 42.4% of students have opted for higher education.                                                                                                                                                                                                                     |
| 4.        | The analysis data showed that 15 respondents i.e., approximately 11% have qualified competitive examination.                                                                                                                                                                                     |
| 5.        | 11 of the respondents have joined jobs i.e, 7.9% of the alumni students.                                                                                                                                                                                                                         |
| 6.        | 3 of the respondents are involved in business sector.                                                                                                                                                                                                                                            |
| 7.        | 92% of the respondents feel proud to be associated with Govt. College Una.                                                                                                                                                                                                                       |
| 8.        | 90.5% of the respondents feel that college taught them some valuable lesson in character building.                                                                                                                                                                                               |
| 9.        | 88.3% of the respondents feel that college played an important role in increasing their level of confidence.                                                                                                                                                                                     |
| 10.       | 84.7% feel that extracurricular activities gave them opportunity to develop                                                                                                                                                                                                                      |
|           | their personality.                                                                                                                                                                                                                                                                               |
| 11.       | 50.4% of the alumni are ready to help the institute in initiating corporate relations for conducting placement drives, talks, seminar etc.                                                                                                                                                       |
| 12.       | Here are some relevant suggestions, based on the responses received, to enhance                                                                                                                                                                                                                  |
|           | the relationship between alumni and the college:                                                                                                                                                                                                                                                 |
|           | <ul> <li>a) Support recent graduates in their career endeavors.</li> <li>b) Placement assistance is needed by creating a social media group and should invest in supporting your alumni.</li> <li>c) Implement a reward system to recognize alumni who have achieved notable success.</li> </ul> |
|           | d) Highlight alumni achievements in newsletters and on the college website.                                                                                                                                                                                                                      |
|           | e) Introduce additional activities or projects to foster stronger connections between teachers and alumni.                                                                                                                                                                                       |
|           | <ul> <li>f) Offer facilities that allow alumni access to the library and other college resources.</li> <li>g) Develop a web-based platform within the career center that provides job and internship listings, interview tools, career guidance, and one-on-one advising for alumni.</li> </ul>  |
|           | h) The college should organize alumni events and invite alumni to encourage and inspire current students for a brighter future.                                                                                                                                                                  |
|           | i) The college should strive to provide opportunities for underrepresented students to reach their potential.                                                                                                                                                                                    |
|           | j) Increase the number of seminars and talks organized by the college.                                                                                                                                                                                                                           |
|           |                                                                                                                                                                                                                                                                                                  |