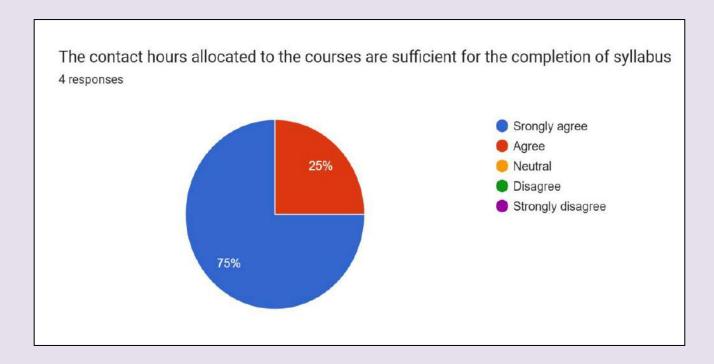

than 55% teachers agree that the elective courses offered are in relation to the technological advancements

- 1. The balance between theory and practical components in the subject syllabus should be maintained.
- 2. Regular revision and updating of the syllabus are essential.
- 3. Internal evaluation methods should be eliminated.
- 4. The syllabus should involve experienced college faculty and senior teaching cadre in its development to ensure foundational improvements are considered.
- 5. The curriculum for environmental science should be industry-oriented and regularly updated to meet current needs.

#### **DATA ANALYSIS (COMMERCE FACULTY)**



Fig. 1 All teachers agree to the fact that the contents of the syllabus are appropriate as per the present day need of the Industry/Employers



Fig. 2 All teachers agree that The contact hours allocated to the courses are sufficient for the completion of syllabus



Fig. 3 All teachers agree that The internal evaluation methods mentioned in the syllabus are sufficient for proper assessment of the students



Fig. 4 75 % teachers the theory and practical components of the syllabus are well balanced.



Fig. 5 All teachers agree to the fact that the syllabi of different courses stimulate students' interest and thought on the subject area and encourage them for extra learning/self-learning



Fig. 6 All teachers agree that The books prescribed for reference are relevant, appropriate and updated.



Fig. 7 75% teachers agree that The size of the syllabus in each unit of all the courses is well balanced



**Fig. 8** All teachers agr