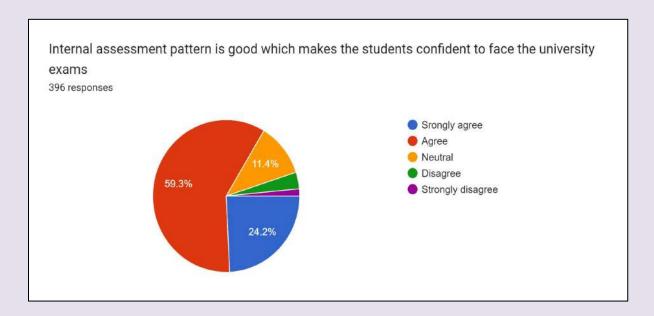

contact hours among the course components i e Lecture, Tutorial and practical is good
- 6. The contents of the courses stimulate my interest and thought on the subject area and encourage extra learning/self-learning
- 7. The books prescribed for reference are relevant, appropriate and updated.
- 8. The size of the syllabus in all the courses is well balanced
- 9. The curriculum is helping the development of your personality and is applicable in your daily life

#### **Data Analysis of UG Students**



Fig. 1 Programme wise distribution of students



Fig. 2 More than 80 % students agree that the course curriculum is relevant to the programme and intellectually enriching



Fig. 3 More than 81 % students agree that the contact hours and the credits allocated to the courses are sufficient



**Fig. 4** More than 83 % students agree that Internal assessment pattern is good which makes the students confidant to face the university exams



**Fig. 5** More than 76 % students agree that the Skill courses offered in the syllabus are in relation to the present-day technological advancement



Fig. 6 More than 81 % teachers agree that the distribution of contact hours among the course components i e Lecture, Tutorial and practical is good



**Fig. 7** 79.3% students agree that the contents of the courses stimulate my interest and thought on the subject area and encourage extra learning/self-learning



**Fig. 8** More than 82 % students agree that the books prescribed for reference are relevant, appropriate and updated.



**Fig. 9** More than 76 % students agree that the size of