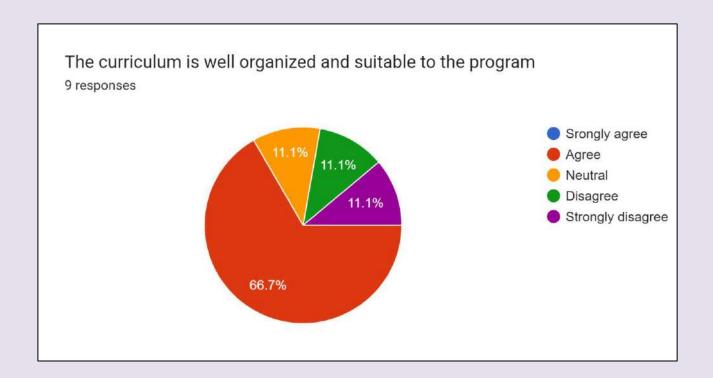

The internal evaluation methods mentioned in the syllabus are sufficient for proper assessment of the students



**Fig. 4** More than 55 % teachers agree that The theory and practical components of the syllabus are well balanced.



**Fig. 5** More than 77 % teachers agree to the fact that the syllabi of different courses stimulate students' interest and thought on the subject area and encourage them for extra learning/self-learning



Fig. 6 More than 65% teachers agree that The books prescribed for reference are relevant, appropriate and updated.



Fig. 7 55.6 % teachers agree that The size of the syllabus in each unit of all the courses is well balanced



**Fig. 8** 77.8% teachers agree that The syllabus provides scope to teachers to adopt new and different techniques for teaching.



Fig. 9 More than 66% teachers agree that The curriculum is well organized and suitable to the program



**Fig. 10** Only 33.3 % teachers **agree that** the system followed by the university for the design and development of curriculum is effective and has provision for its update from time to time



**Fig. 11** More than 55% teachers agree that the elective courses offered are in relation to the technological advancements

- 1. The balance between theory and practical components in the subject syllabus should be maintained.
- 2. Regular revision and updating of the syllabus are essential.
- 3. Internal evaluation methods should be eliminated.
- 4. The syllabus should involve experienced college faculty and senior teaching cadre in its development to ensure foundational improvements are