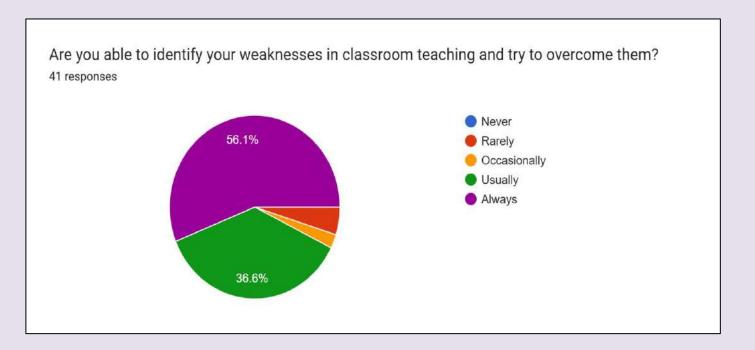

u ready to develop online content for hybrid mode teaching?
- 20. What are your suggestions for hybrid mode teaching learning practices in the college?
- 21. What are your suggestions for overall improvement of the college (Including Academics, Library, Infrastructure, Evaluation or any other)?



Fig. 1 Programme wise distribution of teachers



Fig. 2 More than 65 % teachers ensure more than 70 % attendance in the class



Fig. 3 78 % teachers agree that they are always effective in their classroom communication



Fig. 4 More than 46 % teachers agree that their approach towards teaching is excellent



Fig. 5 95.1 % teachers agree that the internal evaluation followed in the college is fair



Fig. 6 All teachers agree that they use examples and applications for concepts illustration.



Fig. 7 More than 90 % teachers agree that they are able to identify their weakness while teaching in the classroom and they try their best to overcome them



Fig. 8 More than 80 % teachers agree that they use ICT tools used more than 50% while teaching



**Fig. 9** More than 58 % teachers agree that there are adequate number of class rooms/lecture halls/science labs and computer labs in the college while 14.6 % teachers disagree.



Fig. 10 73.1 % teachers agree that there is proper facility of Canteen, Toilets, Playground and gym in the college



Fig. 11 More than 80 % teachers agree that the administrative staff is helpful



Fig. 12 More than 60% of teachers are of the view that the students have prerequisite skills for their course above 50%.



Fig. 13 More than 92 % teachers are