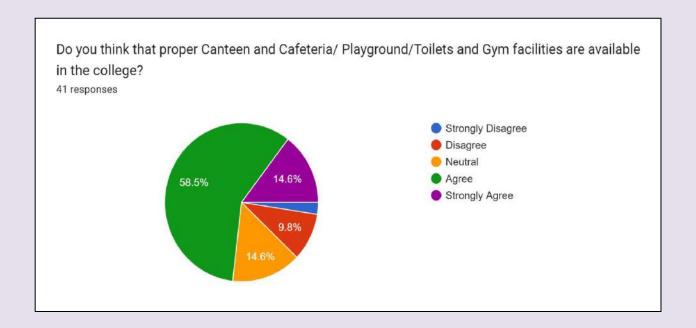

% teachers agree that they are always effective in their classroom communication



Fig. 4 More than 46 % teachers agree that their approach towards teaching is excellent



Fig. 5 95.1 % teachers agree that the internal evaluation followed in the college is fair



Fig. 6 All teachers agree that they use examples and applications for concepts illustration.



Fig. 7 More than 90 % teachers agree that they are able to identify their weakness while teaching in the classroom and they try their best to overcome them



Fig. 8 More than 80 % teachers agree that they use ICT tools used more than 50% while teaching



**Fig. 9** More than 58 % teachers agree that there are adequate number of class rooms/lecture halls/science labs and computer labs in the college while 14.6 % teachers disagree.



Fig. 10 73.1 % teachers agree that there is proper facility of Canteen, Toilets, Playground and gym in the college



Fig. 11 More than 80 % teachers agree that the administrative staff is helpful



Fig. 12 More than 60% of teachers are of the view that the students have prerequisite skills for their course above 50%.



Fig. 13 More than 92 % teachers are satisfied with students' behaviour in the class



Fig. 14 More than 85% of the teachers are satisfied with their workloads



Fig. 15 More than 73 % teachers are satisfied with infrastructure provided for the faculty



**Fig. 16** More than 90 % teachers are satisfied with library infrastructure provided for the faculty



Fig. 17 More than 85 % teachers agreed that hybrid mode of teaching should be developed in the college



Fig.