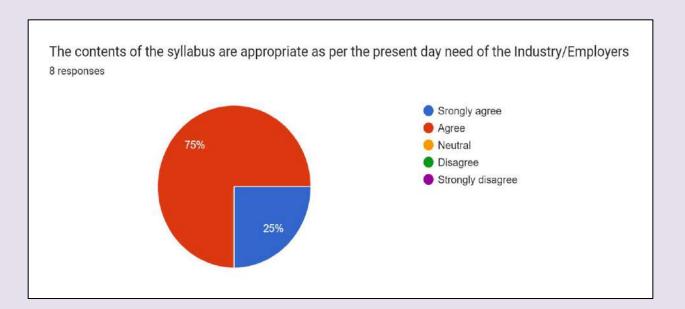

s scope to teachers to adopt new and different techniques for teaching.



Fig. 9 More than 66% teachers agree that The curriculum is well organized and suitable to the program



Fig. 10 All teachers agree that the system followed by the university for the design and development of curriculum is effective and has provision for its update from time to time



**Fig. 11** More than 33% teachers agree that the elective courses offered are in relation to the technological advancements

- 1. The syllabus should be enhanced and updated to align with the current needs.
- 2. Additional infrastructure should be developed to facilitate better learning experiences.
- 3. Home science subjects should be included in the curriculum for hospitality course students.

## DATA ANALYSIS (MBA & MCA FACULTY)



Fig. 1 All teachers agree to the fact that the contents of the syllabus are appropriate as per the present day need of the Industry/Employers



**Fig. 2** More than 85% teachers agree that The contact hours allocated to the courses are sufficient for the completion of syllabus



Fig. 3 All the teachers agree that The internal evaluation methods mentioned in the syllabus are sufficient for proper assessment of the students



**Fig. 4** More than 85 % teachers the theory and practical components of the syllabus are well balanced.



**Fig. 5.** 75 % teachers agree to the fact that the syllabi of different courses stimulate students' interest and thought on the subject area and encourage them for extra learning/self-learning



**Fig. 6** 50 % teachers agree that The books prescribed for