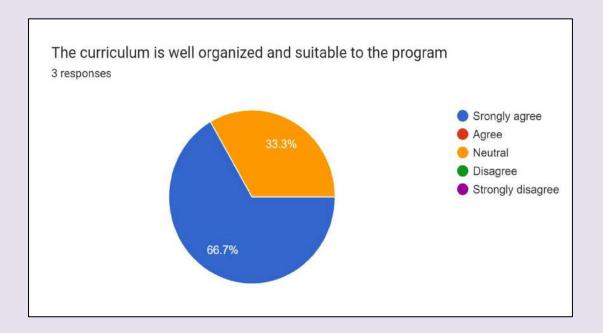

This survey is conducted electronically via Google Forms, with links distributed through social media. Results will be based on the feedback provided by respondents.

| Component | Analysis                                                                                                                                                                                                                                                                                         |
|-----------|--------------------------------------------------------------------------------------------------------------------------------------------------------------------------------------------------------------------------------------------------------------------------------------------------|
| 1.        | The graph of this component shows the degree or programme of the respondents.                                                                                                                                                                                                                    |
|           | Here we see that maximum responses are from B.Com. students i.e.,                                                                                                                                                                                                                                |
|           | 32.4 %                                                                                                                                                                                                                                                                                           |
| 2.        | followed by BCA students i.e., 15.1%  Second graph shows that maximum responses are gathered from 113 students of                                                                                                                                                                                |
|           | the pass outs year 2024 i.e., 81.3%                                                                                                                                                                                                                                                              |
| 3.        | The data collected showed 42.4% of students have opted for higher education.                                                                                                                                                                                                                     |
| 4.        | The analysis data showed that 15 respondents i.e., approximately 11% have qualified competitive examination.                                                                                                                                                                                     |
| 5.        | 11 of the respondents have joined jobs i.e, 7.9% of the alumni students.                                                                                                                                                                                                                         |
| 6.        | 3 of the respondents are involved in business sector.                                                                                                                                                                                                                                            |
| 7.        | 92% of the respondents feel proud to be associated with Govt. College Una.                                                                                                                                                                                                                       |
| 8.        | 90.5% of the respondents feel that college taught them some valuable lesson in character building.                                                                                                                                                                                               |
| 9.        | 88.3% of the respondents feel that college played an important role in increasing their level of confidence.                                                                                                                                                                                     |
| 10.       | 84.7% feel that extracurricular activities gave them opportunity to develop                                                                                                                                                                                                                      |
|           | their personality.                                                                                                                                                                                                                                                                               |
| 11.       | 50.4% of the alumni are ready to help the institute in initiating corporate relations for conducting placement drives, talks, seminar etc.                                                                                                                                                       |
| 12.       | Here are some relevant suggestions, based on the responses received, to enhance                                                                                                                                                                                                                  |
|           | the relationship between alumni and the college:                                                                                                                                                                                                                                                 |
|           | <ul> <li>a) Support recent graduates in their career endeavors.</li> <li>b) Placement assistance is needed by creating a social media group and should invest in supporting your alumni.</li> <li>c) Implement a reward system to recognize alumni who have achieved notable success.</li> </ul> |
|           | d) Highlight alumni achievements in newsletters and on the college website.                                                                                                                                                                                                                      |
|           | e) Introduce additional activities or projects to foster stronger connections between teachers and alumni.                                                                                                                                                                                       |
|           | <ul> <li>f) Offer facilities that allow alumni access to the library and other college resources.</li> <li>g) Develop a web-based platform within the career center that provides job and internship listings, interview tools, career guidance, and one-on-one advising for alumni.</li> </ul>  |
|           | h) The college should organize alumni events and invite alumni to encourage and inspire current students for a brighter future.                                                                                                                                                                  |
|           | i) The college should strive to provide opportunities for underrepresented students to reach their potential.                                                                                                                                                                                    |
|           | j) Increase the number of seminars and talks organized by the college.                                                                                                                                                                                                                           |
|           |                                                                                                                                                                                                                                                                                                  |