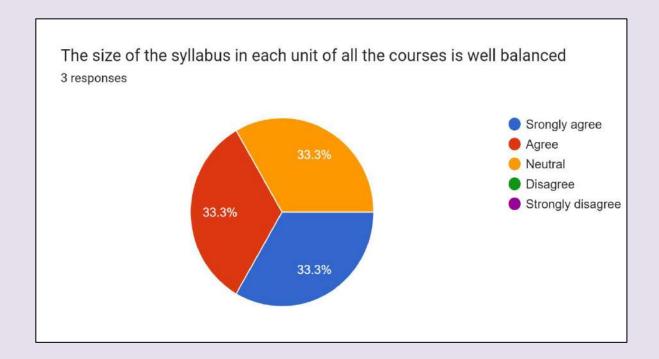

agree to the fact that the contents of the syllabus are appropriate as per the present day need of the Industry/Employers



Fig. 2 All the teachers agree that The contact hours allocated to the courses are sufficient for the completion of syllabus



Fig. 3 All teachers agree that The internal evaluation methods mentioned in the syllabus are sufficient for proper assessment of the students



Fig. 4 All teachers the theory and practical components of the syllabus are well balanced.



**Fig. 5.** All teachers agree to the fact that the syllabi of different courses stimulate students' interest and thought on the subject area and encourage them for extra learning/self-learning



**Fig. 6** 66.7% teachers agree that The books prescribed for reference are relevant, appropriate and updated.



Fig. 7 More than 66% teachers agree that The size of the syllabus in each unit of all the courses is well balanced



Fig. 8 All the teachers agree that The syllabus provides scope to teachers to adopt new and different techniques for teaching.



Fig. 9 More than 66% teachers agree that The curriculum is well organized and suitable to the program



Fig. 10 All teachers agree that the system followed by the university for the design and development of curriculum is effective and has provision for its update from time to time



**Fig. 11** More than 33% teachers agree that the elective courses offered are in relation to the technological advancements

- 1. The syllabus should be enhanced and updated to align with the current needs.
- 2. Additional infrastructure should be developed to f