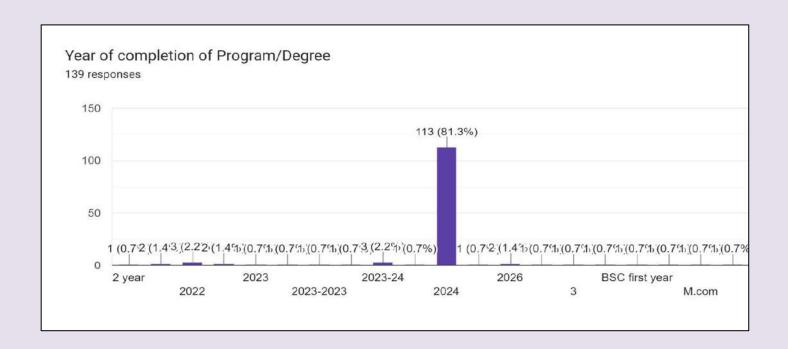

This survey is conducted electronically via Google Forms, with links distributed through social media. Results will be based on the feedback provided by respondents.

| Component | Analysis                                                                                                                                                                                                                                                                                         |
|-----------|--------------------------------------------------------------------------------------------------------------------------------------------------------------------------------------------------------------------------------------------------------------------------------------------------|
| 1.        | The graph of this component shows the degree or programme of the respondents.                                                                                                                                                                                                                    |
|           | Here we see that maximum responses are from B.Com. students i.e.,                                                                                                                                                                                                                                |
|           | 32.4 %                                                                                                                                                                                                                                                                                           |
| 2.        | followed by BCA students i.e., 15.1%  Second graph shows that maximum responses are gathered from 113 students of                                                                                                                                                                                |
|           | the pass outs year 2024 i.e., 81.3%                                                                                                                                                                                                                                                              |
| 3.        | The data collected showed 42.4% of students have opted for higher education.                                                                                                                                                                                                                     |
| 4.        | The analysis data showed that 15 respondents i.e., approximately 11% have qualified competitive examination.                                                                                                                                                                                     |
| 5.        | 11 of the respondents have joined jobs i.e, 7.9% of the alumni students.                                                                                                                                                                                                                         |
| 6.        | 3 of the respondents are involved in business sector.                                                                                                                                                                                                                                            |
| 7.        | 92% of the respondents feel proud to be associated with Govt. College Una.                                                                                                                                                                                                                       |
| 8.        | 90.5% of the respondents feel that college taught them some valuable lesson in character building.                                                                                                                                                                                               |
| 9.        | 88.3% of the respondents feel that college played an important role in increasing their level of confidence.                                                                                                                                                                                     |
| 10.       | 84.7% feel that extracurricular activities gave them opportunity to develop                                                                                                                                                                                                                      |
|           | their personality.                                                                                                                                                                                                                                                                               |
| 11.       | 50.4% of the alumni are ready to help the institute in initiating corporate relations for conducting placement drives, talks, seminar etc.                                                                                                                                                       |
| 12.       | Here are some relevant suggestions, based on the responses received, to enhance                                                                                                                                                                                                                  |
|           | the relationship between alumni and the college:                                                                                                                                                                                                                                                 |
|           | <ul> <li>a) Support recent graduates in their career endeavors.</li> <li>b) Placement assistance is needed by creating a social media group and should invest in supporting your alumni.</li> <li>c) Implement a reward system to recognize alumni who have achieved notable success.</li> </ul> |
|           | d) Highlight alumni achievements in newsletters and on the college website.                                                                                                                                                                                                                      |
|           | e) Introduce additional activities or projects to foster stronger connections between teachers and alumni.                                                                                                                                                                                       |
|           | <ul> <li>f) Offer facilities that allow alumni access to the library and other college resources.</li> <li>g) Develop a web-based platform within the career center that provides job and internship listings, interview tools, career guidance, and one-on-one advising for alumni.</li> </ul>  |
|           | h) The college should organize alumni events and invite alumni to encourage and inspire current students for a brighter future.                                                                                                                                                                  |
|           | i) The college should strive to provide opportunities for underrepresented students to reach their potential.                                                                                                                                                                                    |
|           | j) Increase the number of seminars and talks organized by the college.                                                                                                                                                                                                                           |
|           |                                                                                                                                                                                                                                                                                                  |