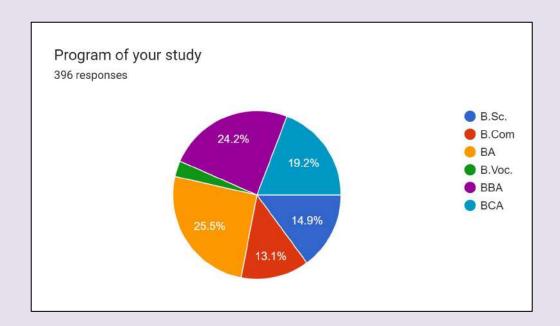

#### **INTRODUCTION**

Feedback from teachers was collected via Google Forms regarding the course curriculum for both UG and PG students. A total of 396 UG students and 93 PG students participated in the survey. All responses were reviewed and selected by the IQAC team for analysis

#### **Data Collection**

The summarized report of data collection is tabulated as under:

| UG Courses |     |  |  |  |  |
|------------|-----|--|--|--|--|
| BA         | 101 |  |  |  |  |
| B.Sc.      | 59  |  |  |  |  |
| B. Com     | 52  |  |  |  |  |
| B.Voc      | 12  |  |  |  |  |
| B.B.A      | 96  |  |  |  |  |
| BCA        | 76  |  |  |  |  |
| Total      | 396 |  |  |  |  |