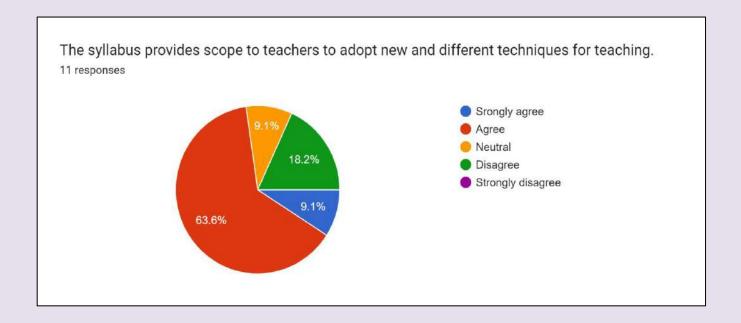

act hours allocated to the courses are sufficient for the completion of syllabus



Fig. 3 More than 90% of the teachers agree that The internal evaluation methods mentioned in the syllabus are sufficient for proper assessment of the students



**Fig. 4** More than 60% teachers the theory and practical components of the syllabus are well balanced.



**Fig. 5.** More than 50% teachers agree to the fact that the syllabi of different courses stimulate students' interest and thought on the subject area and encourage them for extra learning/self-learning



**Fig. 6** More than 80% teachers agree that The books prescribed for reference are relevant, appropriate and updated.



Fig. 7 More than 50 % teachers agree that The size of the syllabus in each unit of all the courses is well balanced



**Fig. 8** More than 70 % teachers agree that The syllabus provides scope to teachers to adopt new and different techniques for teaching.



Fig. 9 More than 60% of the teachers agree that The curriculum is well organized and suitable to the program



**Fig. 10** More than 40% teachers **agree that** the system followed by the university for the design and development of curriculum is effective and has provision for its update from time to time



**Fig. 11** More than 50% teachers agree that the elective courses offered are in relation to the technological advancements

- 1. Additional materials and equipment are necessary as teaching aids to enhance the teaching process and improve student understanding.
- 2. New and updated learning activities should be developed and integrated into