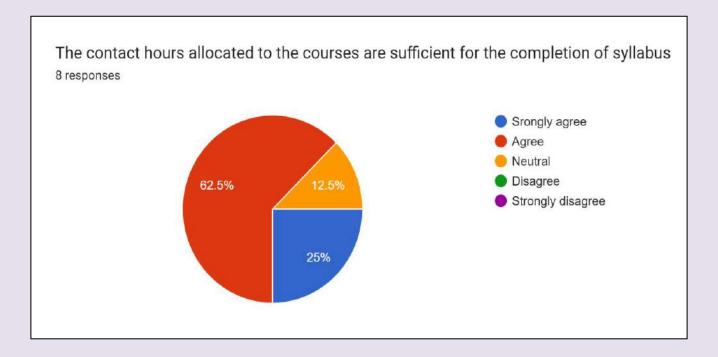

zed and suitable to the program



Fig. 10 All teachers agree that the system followed by the university for the design and development of curriculum is effective and has provision for its update from time to time



**Fig. 11** More than 33% teachers agree that the elective courses offered are in relation to the technological advancements

- 1. The syllabus should be enhanced and updated to align with the current needs.
- 2. Additional infrastructure should be developed to facilitate better learning experiences.
- 3. Home science subjects should be included in the curriculum for hospitality course students.

## DATA ANALYSIS (MBA & MCA FACULTY)



Fig. 1 All teachers agree to the fact that the contents of the syllabus are appropriate as per the present day need of the Industry/Employers



**Fig. 2** More than 85% teachers agree that The contact hours allocated to the courses are sufficient for the completion of syllabus



Fig. 3 All the teachers agree that The internal evaluation methods mentioned in the syllabus are sufficient for proper assessment of the students



**Fig. 4** More than 85 % teachers the theory and practical components of the syllabus are well balanced.



**Fig. 5.** 75 % teachers agree to the fact that the syllabi of different courses stimulate students' interest and thought on the subject area and encourage them for extra learning/self-learning



**Fig. 6** 50 % teachers agree that The books prescribed for reference are relevant, appropriate and updated.



Fig. 7 More than 87% teachers don't agree that The size of the syllabus in each unit of all