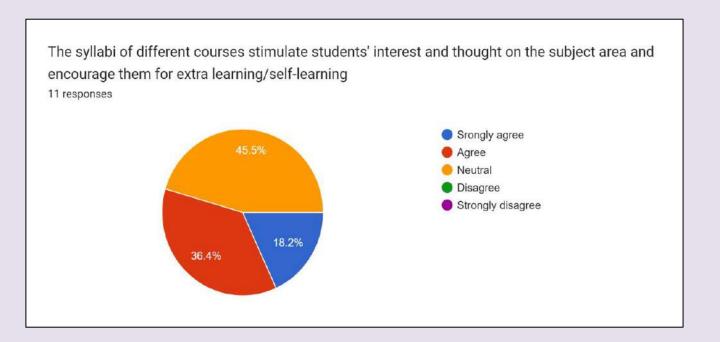

- 4. An internship program should be implemented for both undergraduate and postgraduate students.
- 5. Undergraduate students should be taught using a more research-oriented approach.

#### DATA ANALYSIS (BBA, BCA & PGDCA FACULTY)



**Fig. 1** More than 45% teachers agree to the fact that the contents of the syllabus are appropriate as per the present day need of the Industry/Employers



**Fig. 2** More than 90% teachers agree that The contact hours allocated to the courses are sufficient for the completion of syllabus



Fig. 3 More than 90% of the teachers agree that The internal evaluation methods mentioned in the syllabus are sufficient for proper assessment of the students



**Fig. 4** More than 60% teachers the theory and practical components of the syllabus are well balanced.



**Fig. 5.** More than 50% teachers agree to the fact that the syllabi of different courses stimulate students' interest and thought on the subject area and encourage them for extra learning/self-learning



**Fig. 6** More than 80% teachers agree that The books prescribed for reference are relevant, appropriate and updated.



Fig. 7 More than 50 % teachers agree that The size of the syllabus in each unit of all the courses is well balanced



**Fig. 8** More than 70 % teachers agree that The syllabus provides scope to teachers to adopt new and different techniques for teaching.



Fig. 9 More than 60% of the teachers agree that The curriculum is well organized and suitable to the program



**Fig. 10** More than 40% teachers **agree that** the system followed by the university for the d