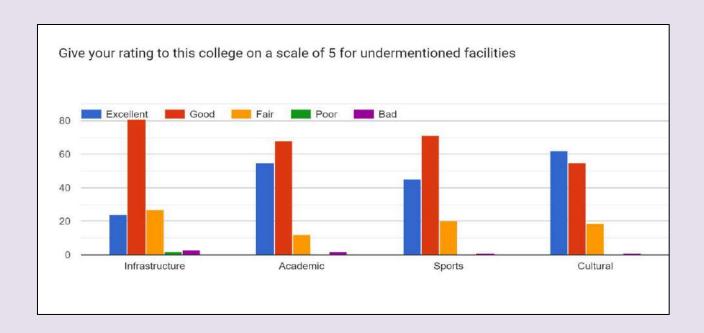

This survey is conducted electronically via Google Forms, with links distributed through social media. Results will be based on the feedback provided by respondents.

| Component | Analysis                                                                                                                                                                                                                                                                                         |
|-----------|--------------------------------------------------------------------------------------------------------------------------------------------------------------------------------------------------------------------------------------------------------------------------------------------------|
| 1.        | The graph of this component shows the degree or programme of the respondents.                                                                                                                                                                                                                    |
|           | Here we see that maximum responses are from B.Com. students i.e.,                                                                                                                                                                                                                                |
|           | 32.4 %                                                                                                                                                                                                                                                                                           |
| 2.        | followed by BCA students i.e., 15.1%  Second graph shows that maximum responses are gathered from 113 students of                                                                                                                                                                                |
|           | the pass outs year 2024 i.e., 81.3%                                                                                                                                                                                                                                                              |
| 3.        | The data collected showed 42.4% of students have opted for higher education.                                                                                                                                                                                                                     |
| 4.        | The analysis data showed that 15 respondents i.e., approximately 11% have qualified competitive examination.                                                                                                                                                                                     |
| 5.        | 11 of the respondents have joined jobs i.e, 7.9% of the alumni students.                                                                                                                                                                                                                         |
| 6.        | 3 of the respondents are involved in business sector.                                                                                                                                                                                                                                            |
| 7.        | 92% of the respondents feel proud to be associated with Govt. College Una.                                                                                                                                                                                                                       |
| 8.        | 90.5% of the respondents feel that college taught them some valuable lesson in character building.                                                                                                                                                                                               |
| 9.        | 88.3% of the respondents feel that college played an important role in increasing their level of confidence.                                                                                                                                                                                     |
| 10.       | 84.7% feel that extracurricular activities gave them opportunity to develop                                                                                                                                                                                                                      |
|           | their personality.                                                                                                                                                                                                                                                                               |
| 11.       | 50.4% of the alumni are ready to help the institute in initiating corporate relations for conducting placement drives, talks, seminar etc.                                                                                                                                                       |
| 12.       | Here are some relevant suggestions, based on the responses received, to enhance                                                                                                                                                                                                                  |
|           | the relationship between alumni and the college:                                                                                                                                                                                                                                                 |
|           | <ul> <li>a) Support recent graduates in their career endeavors.</li> <li>b) Placement assistance is needed by creating a social media group and should invest in supporting your alumni.</li> <li>c) Implement a reward system to recognize alumni who have achieved notable success.</li> </ul> |
|           | d) Highlight alumni achievements in newsletters and on the college website.                                                                                                                                                                                                                      |
|           | e) Introduce additional activities or projects to foster stronger connections between teachers and alumni.                                                                                                                                                                                       |
|           | <ul> <li>f) Offer facilities that allow alumni access to the library and other college resources.</li> <li>g) Develop a web-based platform within the career center that provides job and internship listings, interview tools, career guidance, and one-on-one advising for alumni.</li> </ul>  |
|           | h) The college should organize alumni events and invite alumni to encourage and inspire current students for a brighter future.                                                                                                                                                                  |
|           | i) The college should strive to provide opportunities for underrepresented students to reach their potential.                                                                                                                                                                                    |
|           | j) Increase the number of seminars and talks organized by the college.                                                                                                                                                                                                                           |
|           |                                                                                                                                                                                                                                                                                                  |