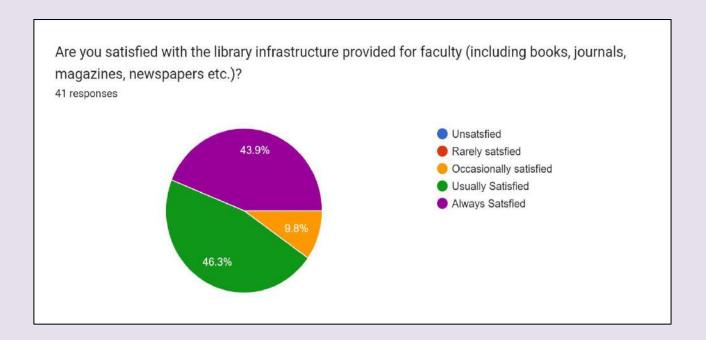

s used more than 50% while teaching



**Fig. 9** More than 58 % teachers agree that there are adequate number of class rooms/lecture halls/science labs and computer labs in the college while 14.6 % teachers disagree.



Fig. 10 73.1 % teachers agree that there is proper facility of Canteen, Toilets, Playground and gym in the college



Fig. 11 More than 80 % teachers agree that the administrative staff is helpful



Fig. 12 More than 60% of teachers are of the view that the students have prerequisite skills for their course above 50%.



Fig. 13 More than 92 % teachers are satisfied with students' behaviour in the class



Fig. 14 More than 85% of the teachers are satisfied with their workloads



Fig. 15 More than 73 % teachers are satisfied with infrastructure provided for the faculty



**Fig. 16** More than 90 % teachers are satisfied with library infrastructure provided for the faculty



Fig. 17 More than 85 % teachers agreed that hybrid mode of teaching should be developed in the college



Fig. 18 More than 90% teachers agreed to take classes in hybrid mode

- 1. The education policy should be reconstructed to meet present requirements.
- 2. There should be dedicated space and a schedule for cultural activities alongside academics.
- 3. Admissions should be based on entrance exams and scheduled consistently during specific periods.
- 4. Library timings should be extended to accommodate students during non-standard hours.
- 5. Science department labs and equipment need regular updates.
- 6. Proper hygiene and cleanliness measures should be prioritized.
- 7. Leveragi