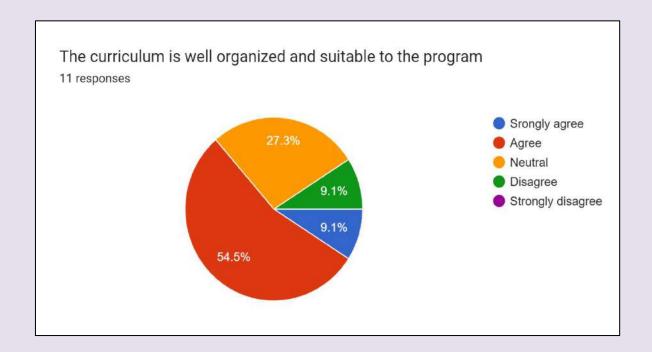

nal evaluation methods mentioned in the syllabus are sufficient for proper assessment of the students



**Fig. 4** More than 60% teachers the theory and practical components of the syllabus are well balanced.



**Fig. 5.** More than 50% teachers agree to the fact that the syllabi of different courses stimulate students' interest and thought on the subject area and encourage them for extra learning/self-learning



**Fig. 6** More than 80% teachers agree that The books prescribed for reference are relevant, appropriate and updated.



Fig. 7 More than 50 % teachers agree that The size of the syllabus in each unit of all the courses is well balanced



**Fig. 8** More than 70 % teachers agree that The syllabus provides scope to teachers to adopt new and different techniques for teaching.



Fig. 9 More than 60% of the teachers agree that The curriculum is well organized and suitable to the program



**Fig. 10** More than 40% teachers **agree that** the system followed by the university for the design and development of curriculum is effective and has provision for its update from time to time



**Fig. 11** More than 50% teachers agree that the elective courses offered are in relation to the technological advancements

- 1. Additional materials and equipment are necessary as teaching aids to enhance the teaching process and improve student understanding.
- 2. New and updated learning activities should be developed and integrated into the course syllabus.
- 3. The syllabus should be updated, revised, and improved to meet the current needs of the industry.
- 4. Relevant topi