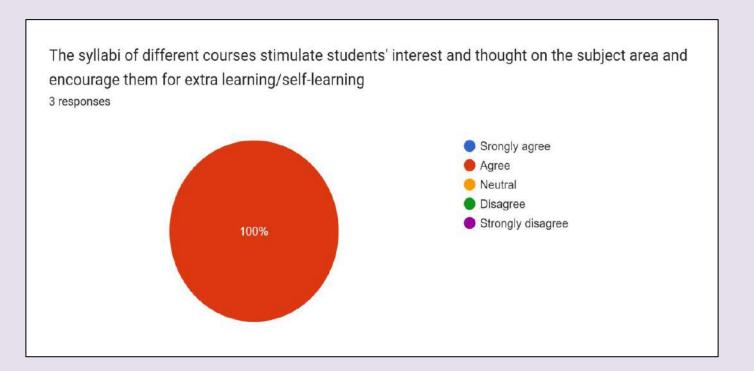

internships should be incorporated into the course curriculum to enhance students' skills for the industry.
- 6. Faculty should receive regular training sessions and programs to keep them updated and effective in their teaching roles.

# **DATA ANALYSIS (B.VOC. FACULTY)**



**Fig. 1** More than 66% teachers agree to the fact that the contents of the syllabus are appropriate as per the present day need of the Industry/Employers



Fig. 2 All the teachers agree that The contact hours allocated to the courses are sufficient for the completion of syllabus



Fig. 3 All teachers agree that The internal evaluation methods mentioned in the syllabus are sufficient for proper assessment of the students



Fig. 4 All teachers the theory and practical components of the syllabus are well balanced.



**Fig. 5.** All teachers agree to the fact that the syllabi of different courses stimulate students' interest and thought on the subject area and encourage them for extra learning/self-learning



**Fig. 6** 66.7% teachers agree that The books prescribed for reference are relevant, appropriate and updated.



Fig. 7 More than 66% teachers agree that The size of the syllabus in each unit of all the courses is well balanced



Fig. 8 All the teachers agree that The syllabus provides scope to teachers to adopt new and different techniques for teaching.



Fig. 9 More than 66% teachers agree that The curriculum is well organized and suitable to the program



Fig. 10 All teachers agree that the system followed by the university for the design and development of curriculum is effective and ha