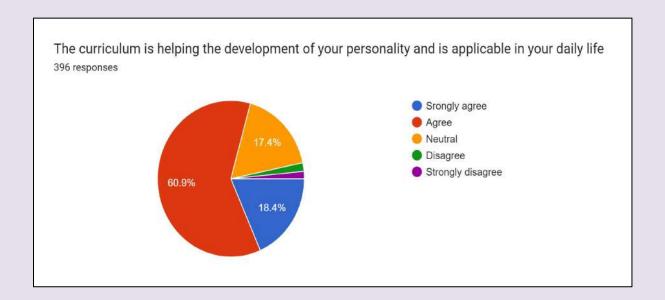

ternal assessment pattern is good which makes the students confidant to face the university exams



**Fig. 5** More than 76 % students agree that the Skill courses offered in the syllabus are in relation to the present-day technological advancement



Fig. 6 More than 81 % teachers agree that the distribution of contact hours among the course components i e Lecture, Tutorial and practical is good



**Fig. 7** 79.3% students agree that the contents of the courses stimulate my interest and thought on the subject area and encourage extra learning/self-learning



**Fig. 8** More than 82 % students agree that the books prescribed for reference are relevant, appropriate and updated.



**Fig. 9** More than 76 % students agree that the size of the syllabus in all the courses is well balanced



**Fig. 10** More than 79 % students agree that the curriculum is helping the development of their personality and is applicable in their daily life

#### **SUGGESTIONS FOR THE IMPROVEMENT**

#### **B.Com Students**

- 1. There should be implementation of more subject related activities in class to increase the interest of students in their respective subjects.
- 2. Syllabus should be upgraded and improvised.
- 3. There should be improvement in internal assessment criteria.

#### **B.Sc. Students**

- 1. Increase the number of activities that enhance student skills and confidence, such as educational trips and public speaking opportunities.
- 2. The course curriculum should be more oriented towards practical applications.
- 3. Include courses focused on soft skills development.
- 4. The s