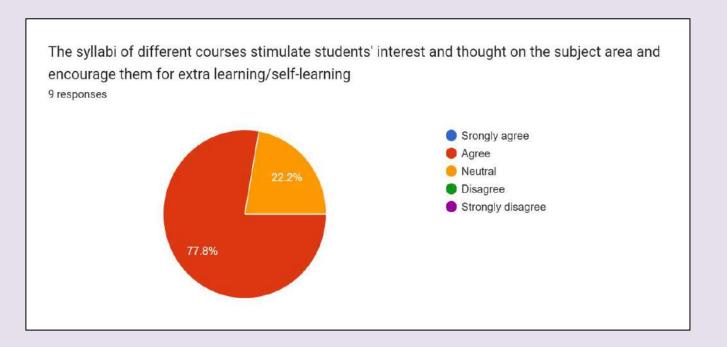

upgrading.
- 8. There is an urgent need for comprehensive reform of the Board of Studies and its selection process.
- 9. Essential courses are currently offered as electives, which poses significant issues.

# **DATA ANALYSIS (ARTS FACULTY)**



**Fig. 1** 55.6% teachers agree to the fact that the contents of the syllabus are appropriate as per the present day need of the Industry/Employers



Fig. 2 More than 88 % teachers agree that The contact hours allocated to the courses are sufficient for the completion of syllabus



**Fig. 3** 66.7% teachers agree that The internal evaluation methods mentioned in the syllabus are sufficient for proper assessment of the students



**Fig. 4** More than 55 % teachers agree that The theory and practical components of the syllabus are well balanced.



**Fig. 5** More than 77 % teachers agree to the fact that the syllabi of different courses stimulate students' interest and thought on the subject area and encourage them for extra learning/self-learning



Fig. 6 More than 65% teachers agree that The books prescribed for reference are relevant, appropriate and updated.



Fig. 7 55.6 % teachers agree that The size of the syllabus in each unit of all the courses is well balanced



**Fig. 8** 77.8% teachers agree that The syllabus provides scope to teachers to adopt new and different techniques for teaching.



Fig. 9 More than 66% teachers agree that The curriculum is well organized and suitable to the program



**Fig. 10** Only 33.3 % teachers **agree that** the system followed by the university for the design and development of curri