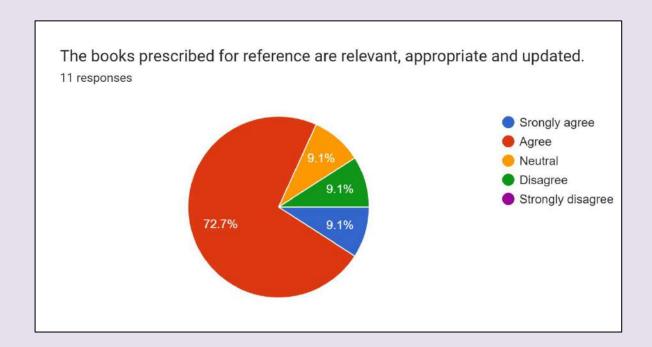

BBA, BCA & PGDCA FACULTY)



**Fig. 1** More than 45% teachers agree to the fact that the contents of the syllabus are appropriate as per the present day need of the Industry/Employers



**Fig. 2** More than 90% teachers agree that The contact hours allocated to the courses are sufficient for the completion of syllabus



Fig. 3 More than 90% of the teachers agree that The internal evaluation methods mentioned in the syllabus are sufficient for proper assessment of the students



**Fig. 4** More than 60% teachers the theory and practical components of the syllabus are well balanced.



**Fig. 5.** More than 50% teachers agree to the fact that the syllabi of different courses stimulate students' interest and thought on the subject area and encourage them for extra learning/self-learning



**Fig. 6** More than 80% teachers agree that The books prescribed for reference are relevant, appropriate and updated.



Fig. 7 More than 50 % teachers agree that The size of the syllabus in each unit of all the courses is well balanced



**Fig. 8** More than 70 % teachers agree that The syllabus provides scope to teachers to adopt new and different techniques for teaching.



Fig. 9 More than 60% of the teachers agree that The curriculum is well organized and suitable to the program



**Fig. 10** More than 40% teachers **agree that** the system followed by the university for the design and development of curriculum is effective and has provision for its update from time to time



**Fig. 11** More than 50% teachers agree that the elective courses offered are in relation to the techno