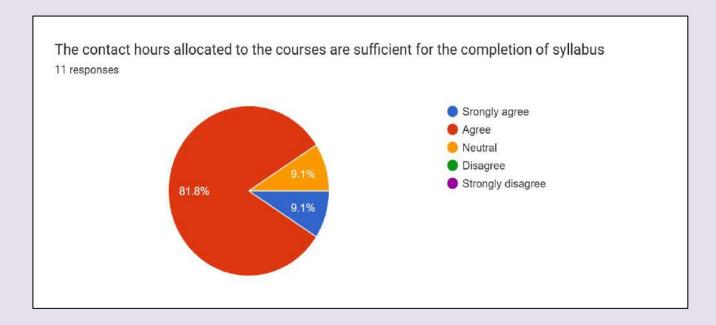

relation to the technological advancements

- 1. Compulsory subjects other than the main core subjects such as English and Hindi are unnecessary in the B.Com course and they should be removed.
- 2. The syllabus should be revised and updated to align with the current situation and meet the needs of students in this field.
- 3. Small-scale course projects should be included in the undergraduate curriculum.
- 4. An internship program should be implemented for both undergraduate and postgraduate students.
- 5. Undergraduate students should be taught using a more research-oriented approach.

#### DATA ANALYSIS (BBA, BCA & PGDCA FACULTY)



**Fig. 1** More than 45% teachers agree to the fact that the contents of the syllabus are appropriate as per the present day need of the Industry/Employers



**Fig. 2** More than 90% teachers agree that The contact hours allocated to the courses are sufficient for the completion of syllabus



Fig. 3 More than 90% of the teachers agree that The internal evaluation methods mentioned in the syllabus are sufficient for proper assessment of the students



**Fig. 4** More than 60% teachers the theory and practical components of the syllabus are well balanced.



**Fig. 5.** More than 50% teachers agree to the fact that the syllabi of different courses stimulate students' interest and thought on the subject area and encourage them for extra learning/self-learning



**Fig. 6** More than 80% teachers agree that The books prescribed for reference are relevant, appropriate and updated.



Fig. 7 More than 50 % teachers agree that The size of the syll