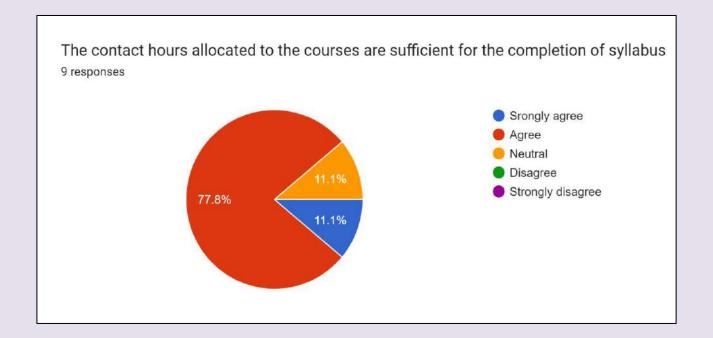

ts and practical applications should be included to enhance practical skills and student engagement in the course curriculum.
- 5. The course curriculum should incorporate more new teaching techniques.
- 6. Guest lectures and seminars by experts from academia and industry should be organized to expose students to cutting-edge research and career opportunities.
- 7. The syllabus of skill subjects needs upgrading.
- 8. There is an urgent need for comprehensive reform of the Board of Studies and its selection process.
- 9. Essential courses are currently offered as electives, which poses significant issues.

# **DATA ANALYSIS (ARTS FACULTY)**



**Fig. 1** 55.6% teachers agree to the fact that the contents of the syllabus are appropriate as per the present day need of the Industry/Employers



Fig. 2 More than 88 % teachers agree that The contact hours allocated to the courses are sufficient for the completion of syllabus



**Fig. 3** 66.7% teachers agree that The internal evaluation methods mentioned in the syllabus are sufficient for proper assessment of the students



**Fig. 4** More than 55 % teachers agree that The theory and practical components of the syllabus are well balanced.



**Fig. 5** More than 77 % teachers agree to the fact that the syllabi of different courses stimulate students' interest and thought on the subject area and encourage them for extra learning/self-learning



Fig. 6 More than 65% teachers agree that The books prescribed for reference are relevant, appropriate and updated.



Fig. 7 55.6 % teachers agree that The size of the syllabus in each u